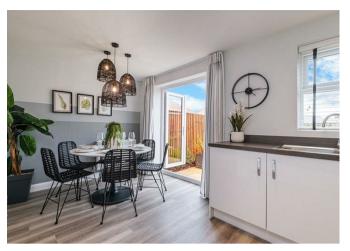

## **Rooms and Dimensions**

THROUGH HALLWAY

**GUEST WC** 

**SPACIOUS LOUNGE** 

15'1" x 12'3" ( 4.599m x 3.746m)

**MODERN KITCHEN DINER** 

15'6" x 10'10" (4.745m x 3.310m)

LANDING