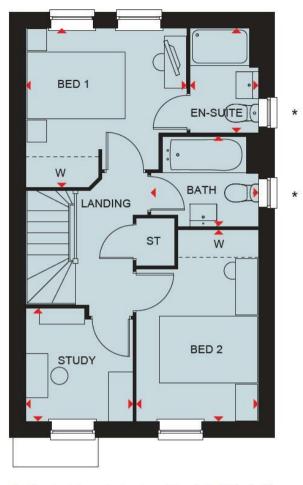

## **Rooms and Dimensions**

THROUGH HALLWAY

**GUEST WC** 

**SPACIOUS LOUNGE** 

15'1" x 12'3" ( 4.599m x 3.746m)

**MODERN KITCHEN DINER** 

15'6" x 10'10" (4.745m x 3.310m)

LANDING

**BEDROOM ONE** 

10'9" x 10'7" (3.277m x 3.229m)

**ENSUITE SHOWER ROOM** 

**BEDROOM TWO** 

12'9" x 8'1" (3.887m x 2.475m)

**ENSUITE SHOWER ROOM** 

**THREE BEDROOMS** 

7'5" x 7'2" (2.281m x 2.186m)

**FAMILY BATHROOM** 

PRIVATE REAR GARDEN

**DRIVEWAY** 

Identification checks - C

\* optional window refer to sales advisor for individual plots

Webbs Estate Agents - endeavour to maintain accurate depictions of properties in Virtual Tours, Floor Plans and descriptions, however, these are intended only as a guide and purchasers must satisfy themselves by personal inspection.