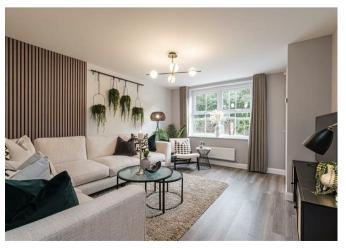

## **Rooms and Dimensions**

THROUGH HALLWAY

**GUEST WC** 

**SPACIOUS LOUNGE** 

15'1" x 12'3" ( 4.599m x 3.746m)

**MODERN KITCHEN DINER** 

15'6" x 10'10" (4.745m x 3.310m)

LANDING