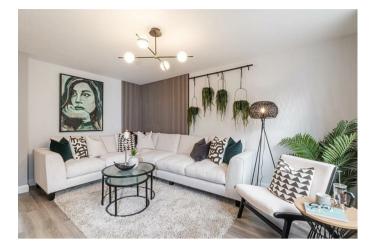

## **Rooms and Dimensions**

THROUGH HALLWAY

**GUEST WC** 

**SPACIOUS LOUNGE** 

15'1" x 12'3" ( 4.599m x 3.746m)

**MODERN KITCHEN DINER** 

15'6" x 10'10" (4.745m x 3.310m)

LANDING