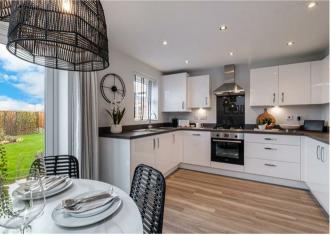

## **Rooms and Dimensions**

THROUGH HALLWAY

**GUEST WC** 

**SPACIOUS LOUNGE** 

15'1" x 12'3" ( 4.599m x 3.746m)

**MODERN KITCHEN DINER** 

15'6" x 10'10" (4.745m x 3.310m)

LANDING