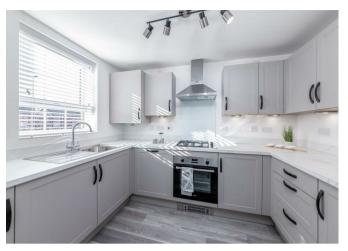

## **Rooms and Dimensions**

THROUGH HALLWAY

**GUEST WC** 

**SPACIOUS LOUNGE DINER** 15'1" x 13'11" (4.612m x 4.248m)

**MODERN KITCHEN** 

10'0" x 7'9" (3.057m x 2.378m)

LANDING

**BEDROOM ONE** 