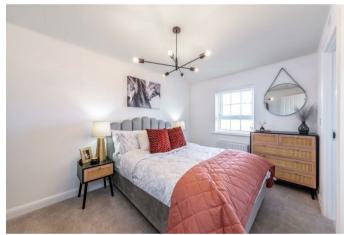

## **Rooms and Dimensions**

THROUGH HALLWAY

**GUEST WC** 

**SPACIOUS LOUNGE DINER** 15'1" x 13'11" (4.612m x 4.248m)

**MODERN KITCHEN** 

10'0" x 7'9" (3.057m x 2.378m)

LANDING

**BEDROOM ONE** 

11'5" x 10'6" (3.504m x 3.211m)

**ENSUITE SHOWER ROOM** 

**BEDROOM TWO** 

13'4" x 8'7" (4.089m x 2.632m)

**ENSUITE SHOWER ROOM** 

PRIVATE REAR GARDEN

**DRIVEWAY** 

Identification checks - C