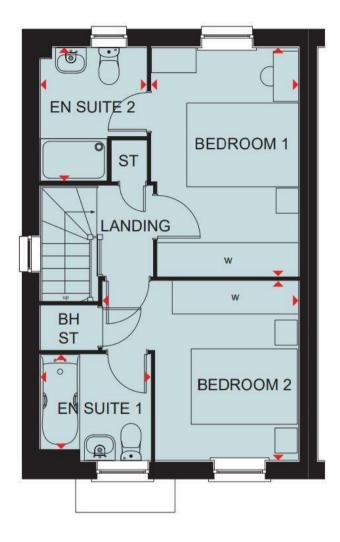

## **Rooms and Dimensions**

THROUGH HALLWAY

**GUEST WC** 

**SPACIOUS LOUNGE DINER** 15'1" x 13'11" (4.612m x 4.248m)

**MODERN KITCHEN** 

10'0" x 7'9" (3.057m x 2.378m)

LANDING

**BEDROOM ONE** 

11'5" x 10'6" (3.504m x 3.211m)

**ENSUITE SHOWER ROOM** 

**BEDROOM TWO** 

13'4" x 8'7" (4.089m x 2.632m)

**ENSUITE SHOWER ROOM** 

PRIVATE REAR GARDEN

**DRIVEWAY** 

Identification checks - C