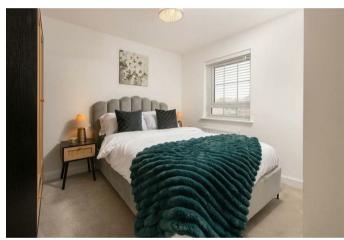

## **Rooms and Dimensions**

THROUGH HALLWAY

**GUEST WC** 

**SPACIOUS LOUNGE DINER** 15'1" x 13'11" (4.612m x 4.248m)

MODERN KITCHEN

10'0" x 7'9" (3.057m x 2.378m)

**LANDING** 

**BEDROOM ONE** 

11'5" x 10'6" (3.504m x 3.211m)

**ENSUITE SHOWER ROOM** 

BEDROOM TWO

13'4" x 8'7" (4.089m x 2.632m)

**ENSUITE SHOWER ROOM** 

PRIVATE REAR GARDEN

**DRIVEWAY** 

Identification checks - C