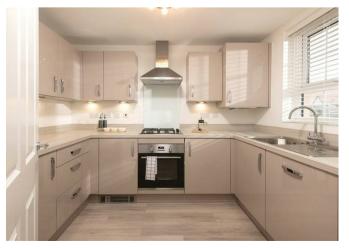

## **Rooms and Dimensions**

THROUGH HALLWAY

**GUEST WC** 

**SPACIOUS LOUNGE DINER** 15'1" x 13'11" (4.612m x 4.248m)

MODERN KITCHEN

10'0" x 7'9" (3.057m x 2.378m)

**LANDING** 

**BEDROOM ONE** 