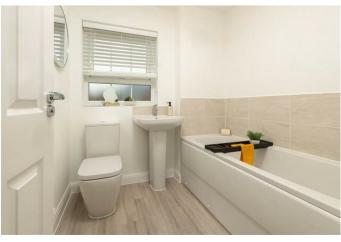

## **Rooms and Dimensions**

THROUGH HALLWAY

**GUEST WC** 

**SPACIOUS LOUNGE DINER** 15'1" x 13'11" (4.612m x 4.248m)

MODERN KITCHEN

10'0" x 7'9" (3.057m x 2.378m)

**LANDING** 

**BEDROOM ONE** 

11'5" x 10'6" (3.504m x 3.211m)

**ENSUITE SHOWER ROOM** 

BEDROOM TWO

13'4" x 8'7" (4.089m x 2.632m)

**ENSUITE SHOWER ROOM** 

PRIVATE REAR GARDEN

**DRIVEWAY** 

Identification checks - C