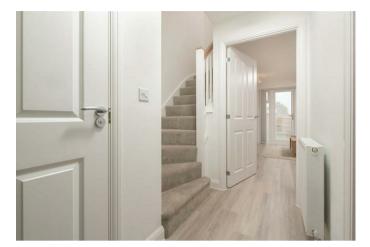

## **Rooms and Dimensions**

THROUGH HALLWAY

**GUEST WC** 

**SPACIOUS LOUNGE DINER** 15'1" x 13'11" (4.612m x 4.248m)

MODERN KITCHEN

10'0" x 7'9" (3.057m x 2.378m)

**LANDING** 

**BEDROOM ONE** 