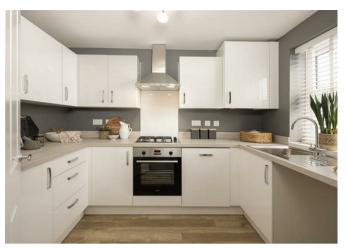

## **Rooms and Dimensions**

THROUGH HALLWAY

**GUEST WC** 

**SPACIOUS LOUNGE DINER** 15'1" x 13'11" (4.612m x 4.248m)

MODERN KITCHEN

10'0" x 7'9" (3.057m x 2.378m)

**LANDING** 

**BEDROOM ONE** 