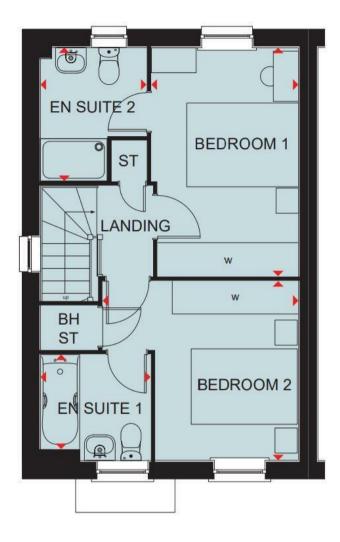

## **Rooms and Dimensions**

THROUGH HALLWAY

**GUEST WC** 

**SPACIOUS LOUNGE DINER** 15'1" x 13'11" (4.612m x 4.248m)

MODERN KITCHEN

10'0" x 7'9" (3.057m x 2.378m)

**LANDING** 

**BEDROOM ONE** 

11'5" x 10'6" (3.504m x 3.211m)

**ENSUITE SHOWER ROOM** 

BEDROOM TWO

13'4" x 8'7" (4.089m x 2.632m)

**ENSUITE SHOWER ROOM** 

PRIVATE REAR GARDEN

**DRIVEWAY** 

Identification checks - C