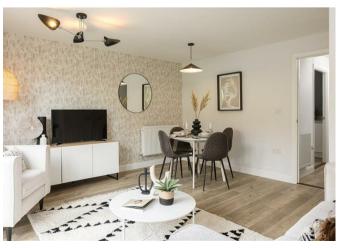

## **Rooms and Dimensions**

THROUGH HALLWAY

**GUEST WC** 

**SPACIOUS LOUNGE DINER** 15'1" x 13'11" (4.612m x 4.248m)

MODERN KITCHEN

10'0" x 7'9" (3.057m x 2.378m)

**LANDING** 

**BEDROOM ONE** 