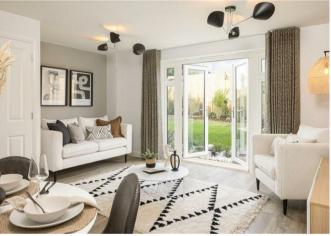

## **Rooms and Dimensions**

THROUGH HALLWAY

**GUEST WC** 

**SPACIOUS LOUNGE DINER** 15'1" x 13'11" (4.612m x 4.248m)

MODERN KITCHEN

10'0" x 7'9" (3.057m x 2.378m)

**LANDING** 

**BEDROOM ONE** 