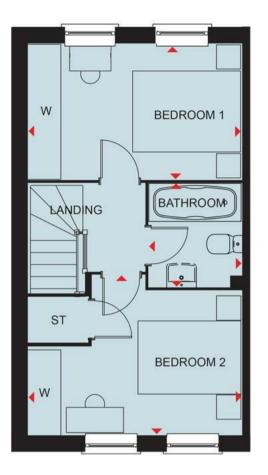

## **Rooms and Dimensions**

**THROUGH HALLWAY** 

**GUEST WC** 

**MODERN KITCHEN** 10'1" x 5'10" (3.083m x 1.784m)

LOUNGE DINER 14'3" x 12'10" (4.357m x 3.926m)

## LANDING

BEDROOM ONE 12'10" x 8'1" (3.926m x 2.486m)

- FABULOUS DEVELOPMENT
- TWO DOUBLE BEDROOOMS
- MODERN KITCHEN
- GUEST WC
- DRIVEWAY

BEDROOM TWO 12'10" x 9'7" (3.926m x 2.926m)

FAMILY BATHROOM

**REAR GARDEN** 