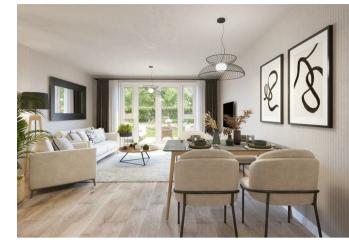

## Summary

\*\* NEW BUILD \*\* READY MARCH/APRIL \*\* BUYERS INCENTIVES / PART EXCHANGE AVAILABLE \*\* KEY WORKER INCENTIVES \*\* CALL BRANCH ON 01543 468846 FOR MORE IN FORMATION \*\*

The Wilford is a two-bedroom home, briefly comprising a through hallway, guest WC and generous lounge diner with French doors to the rear garden. Upstairs benefits from two double bedrooms and a family bathroom. Externally there is a private rear garden and driveway.

## **Rooms and Dimensions**

**THROUGH HALLWAY** 

**GUEST WC** 

**MODERN KITCHEN** 10'1" x 5'10" (3.083m x 1.784m)

LOUNGE DINER 14'3" x 12'10" (4.357m x 3.926m)