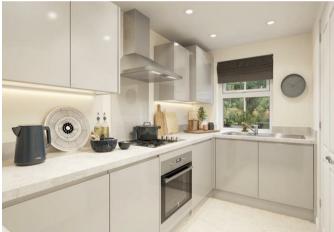

## **Rooms and Dimensions**

**THROUGH HALLWAY** 

**GUEST WC** 

**MODERN KITCHEN** 10'1" x 5'10" (3.083m x 1.784m)

LOUNGE DINER 14'3" x 12'10" (4.357m x 3.926m)

## LANDING

BEDROOM ONE 12'10" x 8'1" (3.926m x 2.486m)

- FABULOUS DEVELOPMENT
- TWO DOUBLE BEDROOOMS
- MODERN KITCHEN
- GUEST WC
- DRIVEWAY

BEDROOM TWO 12'10" x 9'7" (3.926m x 2.926m)

FAMILY BATHROOM

**REAR GARDEN** 