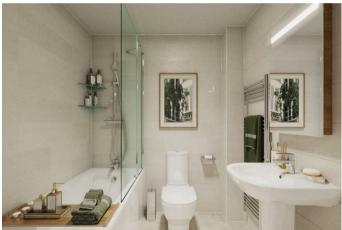

## **Rooms and Dimensions**

**THROUGH HALLWAY** 

**GUEST WC** 

**MODERN KITCHEN** 10'1" x 5'10" (3.083m x 1.784m)

LOUNGE DINER 14'3" x 12'10" (4.357m x 3.926m)