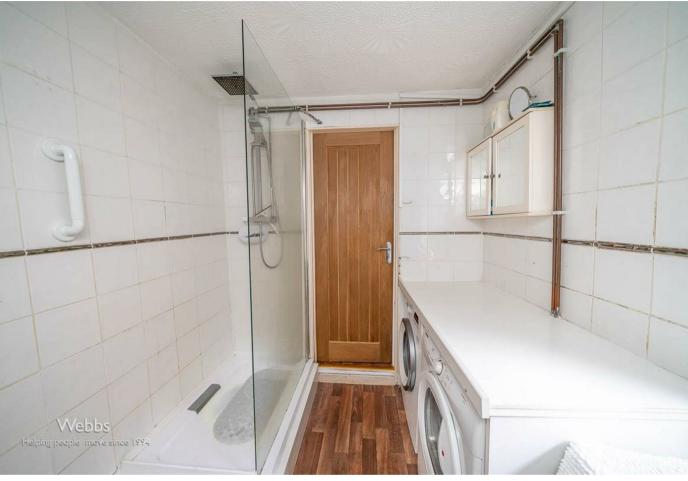

## **Rooms and Dimensions**

**LOUNGE** 

12'5" x 11'6" (3.80m x 3.53m)

**DINING ROOM** 

11'10" x 11'6" (3.63m x 3.53m)

**KITCHEN** 

11'5" x 7'3" (3.50m x 2.23m)

**GROUND FLOOR SHOWER ROOM** 