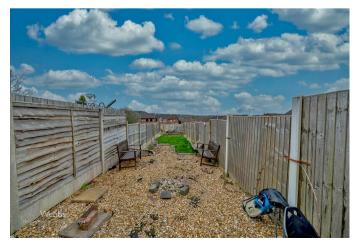

**LANDING** 

BEDROOM 1

11'10" x 11'3" (3.63m x 3.43m)

BEDROOM 2

11'9" x 8'3" (3.60m x 2.54m)

BEDROOM 3

10'7" x 6'7" (3.25m x 2.03m)

**REAR GARDEN & DETACHED GARAGE** 