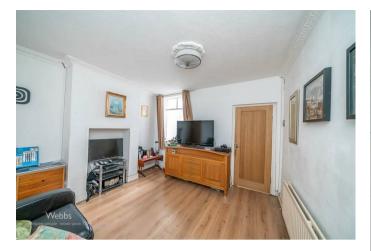

## **Rooms and Dimensions**

**LOUNGE** 

12'5" x 11'6" (3.80m x 3.53m)

**DINING ROOM** 

11'10" x 11'6" (3.63m x 3.53m)

**KITCHEN** 

11'5" x 7'3" (3.50m x 2.23m)

**GROUND FLOOR SHOWER ROOM** 