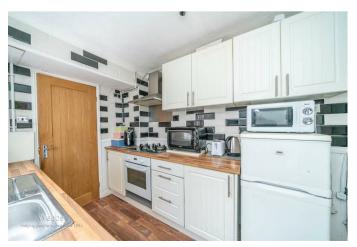

## **Rooms and Dimensions**

**LOUNGE** 

12'5" x 11'6" (3.80m x 3.53m)

**DINING ROOM** 

11'10" x 11'6" (3.63m x 3.53m)

**KITCHEN** 

11'5" x 7'3" (3.50m x 2.23m)

**GROUND FLOOR SHOWER ROOM** 