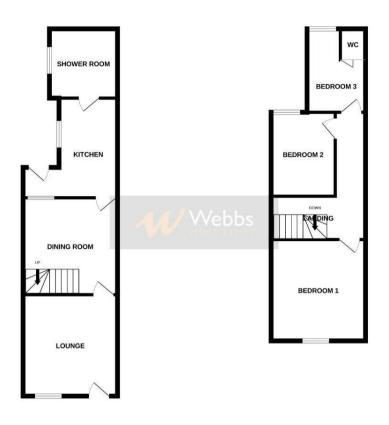

## **Rooms and Dimensions**

**LOUNGE** 

12'5" x 11'6" (3.80m x 3.53m)

**DINING ROOM** 

11'10" x 11'6" (3.63m x 3.53m)

**KITCHEN** 

11'5" x 7'3" (3.50m x 2.23m)

**GROUND FLOOR SHOWER ROOM** 

**LANDING** 

BEDROOM 1

11'10" x 11'3" (3.63m x 3.43m)

BEDROOM 2

11'9" x 8'3" (3.60m x 2.54m)

BEDROOM 3

10'7" x 6'7" (3.25m x 2.03m)

**REAR GARDEN & DETACHED GARAGE** 

**PARKING** 

Identification checks - C

ROUND FLOOR 1ST FLOOR

Whilst every attempt has been made to sensure the eccuracy of the footglan contained here, measurements of doors, vanishes, rooms and any other terms are approximate and no responsibility is taken for any error, enrison or mis-stainment. They plan is for flexitative purposes only and should be used as such by any prospective purchaser. The services, systems and appliances shown have not been tested and no guarantee set to the flexibility of the services, systems and appliances shown have not been tested and no guarantee.