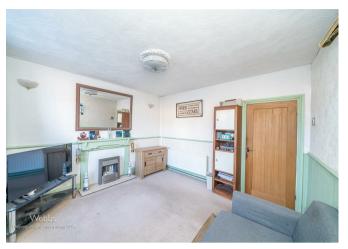

## **Rooms and Dimensions**

**LOUNGE** 

12'5" x 11'6" (3.80m x 3.53m)

**DINING ROOM** 

11'10" x 11'6" (3.63m x 3.53m)

**KITCHEN** 

11'5" x 7'3" (3.50m x 2.23m)

**GROUND FLOOR SHOWER ROOM** 