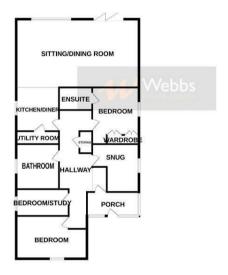

## **Rooms and Dimensions**

**ENTRANCE PORCH** 

**RECEPTION HALLWAY** 

**OPEN PLAN LIVING** 

KITCHEN/ DINING / LOUNGE

27'10" max x 24'6" max (8.50m max x 7.49m max)

**UTILITY CUPBOARD / STORE** 

SNUG / BEDROOM FOUR

12'0" x 14'4" (3.66m x 4.38m)

**BEDROOM ONE** 

12'11" x 10'11" (3.94m x 3.35m)

**ENSUITE** 

7'7" x 6'2" (2.32m x 1.88m)

**BEDROOM TWO** 

14'4" x 9'11" (4.38m x 3.04m)

BEDROOM THREE

12'0" x 6'1" (3.66m x 1.86m)

**FAMILY BATHROOM** 

**DETACHED GARAGE** 

14'1" x 13'1" (4.31m x 3.99m)

**GENEROUS GARDENS** 

**GENEROUS DRIVEWAY** 

Identification checks - C

Whilst every attempt has been made to ensure the accuracy of the Booplan contained here, measurement of doors, evidows, command any offer times are approximate and no responsibility is taken for any error, emission, or installment. The plan is for flictature purposes only and effortable be seed as such by any prospective purchaser. The services, systems and applications shown have not been tested and no guarante as to that operating or efficiency can be given.