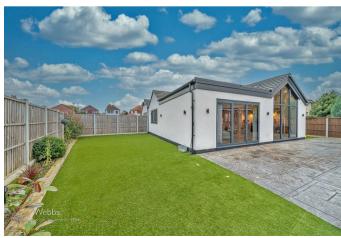

Webbs Estate Agents are proud to presented this extended detached bungalow finished to a very high standard throughout, occupying and enviable corner plot with dual driveway and room to extend further. This beautiful home briefly comprises: entrance porch, reception hallway, snug/bedroom, FABULOUS open plan kitchen / diner / lounge, three / four bedrooms, STUNNING family bathroom and ENSUITE. Externally the property sits on an enviable corner plot with generous driveway, landscaped gardens, detached garage and boasting dual driveways to front and side. This home really must be viewed!!

12'0" x 6'1" (3.66m x 1.86m)

**FAMILY BATHROOM** 

**DETACHED GARAGE** 

14'1" x 13'1" (4.31m x 3.99m)

**GENEROUS GARDENS** 

**GENEROUS DRIVEWAY** 

Identification checks - C

Whilst every attempt has been made to ensure the accuracy of the Booplan contained here, measurement of doors, evidows, command any offer times are approximate and no responsibility is taken for any error, emission, or installment. The plan is for flictature purposes only and effortable be seed as such by any prospective purchaser. The services, systems and applications shown have not been tested and no guarante as to that operating or efficiency can be given.