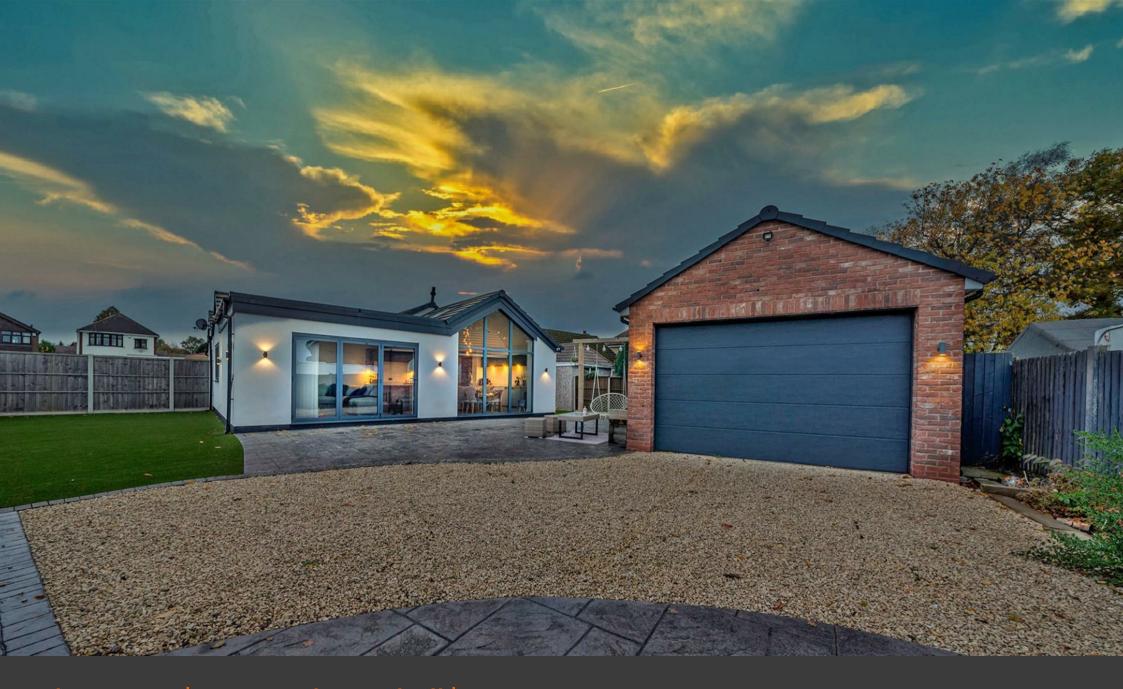

Shaws Lane | Great Wyrley, Walsall | WS6 6EQ Offers In The Region Of £480,000

Webbs Estate Agents are proud to presented this extended detached bungalow finished to a very high standard throughout, occupying and enviable corner plot with dual driveway and room to extend further. This beautiful home briefly comprises: entrance porch, reception hallway, snug/bedroom, FABULOUS open plan kitchen / diner / lounge, three / four bedrooms, STUNNING family bathroom and ENSUITE. Externally the property sits on an enviable corner plot with generous driveway, landscaped gardens, detached garage and boasting dual driveways to front and side. This home really must be viewed!!

12'0" x 6'1" (3.66m x 1.86m)

**FAMILY BATHROOM** 

**DETACHED GARAGE** 

14'1" x 13'1" (4.31m x 3.99m)

**GENEROUS GARDENS** 

**GENEROUS DRIVEWAY** 

Identification checks - C

Whilst every attempt has been made to ensure the accuracy of the Booplan contained here, measurement of doors, evidows, command any offer times are approximate and no responsibility is taken for any error, emission, or installment. The plan is for flictature purposes only and effortable be seed as such by any prospective purchaser. The services, systems and applications shown have not been tested and no guarante as to that operating or efficiency can be given.