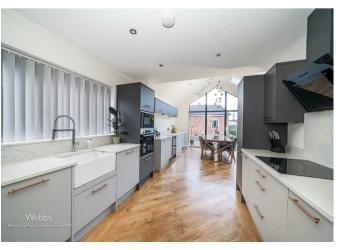

## **Rooms and Dimensions**

**ENTRANCE PORCH** 

**RECEPTION HALLWAY** 

**OPEN PLAN LIVING** 

KITCHEN/ DINING / LOUNGE

27'10" max x 24'6" max (8.50m max x 7.49m max)

**UTILITY CUPBOARD / STORE** 

SNUG / BEDROOM FOUR