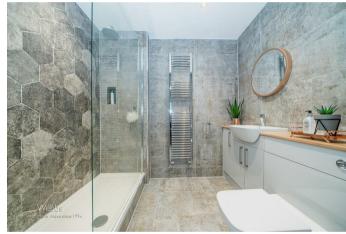

12'0" x 14'4" (3.66m x 4.38m)

**BEDROOM ONE** 

12'11" x 10'11" (3.94m x 3.35m)

**ENSUITE** 

7'7" x 6'2" (2.32m x 1.88m)

**BEDROOM TWO** 

14'4" x 9'11" (4.38m x 3.04m)

BEDROOM THREE