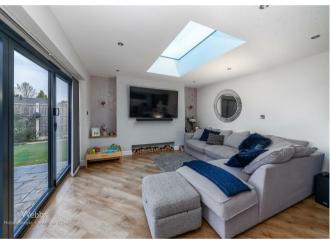

## **Rooms and Dimensions**

**ENTRANCE PORCH** 

**RECEPTION HALLWAY** 

**OPEN PLAN LIVING** 

KITCHEN/ DINING / LOUNGE

27'10" max x 24'6" max (8.50m max x 7.49m max)

**UTILITY CUPBOARD / STORE** 

SNUG / BEDROOM FOUR