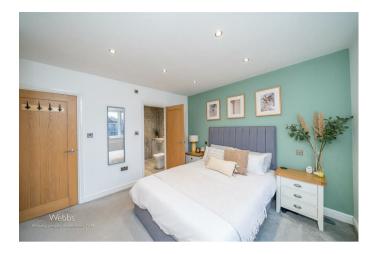

12'0" x 14'4" (3.66m x 4.38m)

**BEDROOM ONE** 

12'11" x 10'11" (3.94m x 3.35m)

**ENSUITE** 

7'7" x 6'2" (2.32m x 1.88m)

**BEDROOM TWO** 

14'4" x 9'11" (4.38m x 3.04m)

BEDROOM THREE