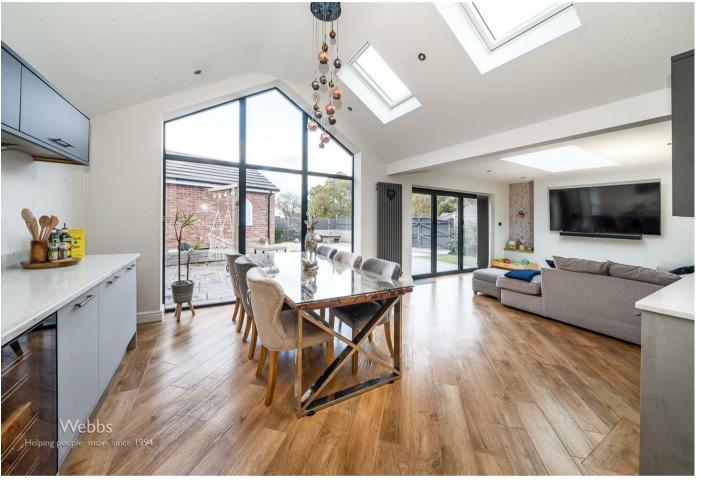

## **Rooms and Dimensions**

**ENTRANCE PORCH** 

**RECEPTION HALLWAY** 

**OPEN PLAN LIVING** 

KITCHEN/ DINING / LOUNGE

27'10" max x 24'6" max (8.50m max x 7.49m max)

**UTILITY CUPBOARD / STORE** 

SNUG / BEDROOM FOUR