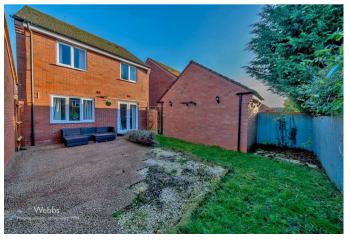

To the first floor there are four bedrooms, family bathroom and en-suite shower room to the master bedroom, externally the enclosed rear garden has lawn and patio with gated access to the front of the property, ample off road parking is provided by detached single garage and driveway.

6'7" x 6'11" (2.011 x 2.121)

**BEDROOM FOUR** 

6'2" x 5'9" (1.899 x 1.769)

BATHROOM

6'6" x 5'1" (2.003 x 1.568)

**DETACHED SINGLE GARAGE AND DRIVEWAY** 

**ENCLOSED REAR GARDEN** 

Identification checks - C