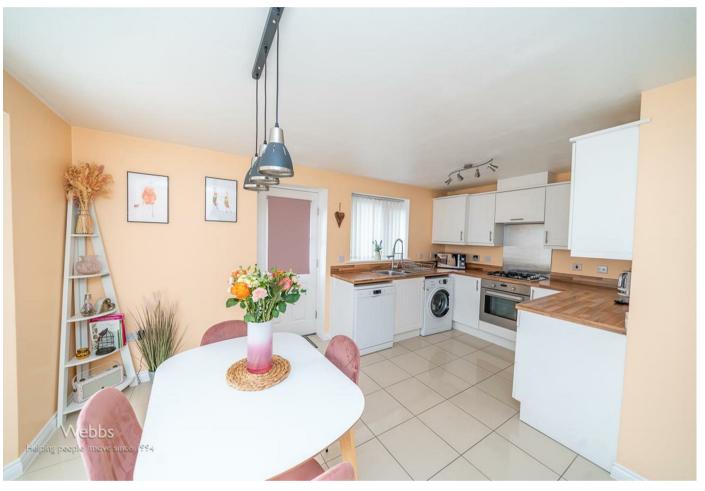

## **Rooms and Dimensions**

**ENTRANCE HALLWAY** 

KITCHEN/DINER

11'10" x 16'8" (3.623 x 5.099)

**GUEST WC** 

5'5" x 3'1" (1.673 x 0.952)

**LOUNGE** 

11'2" x 18'5" (3.429 x 5.633)