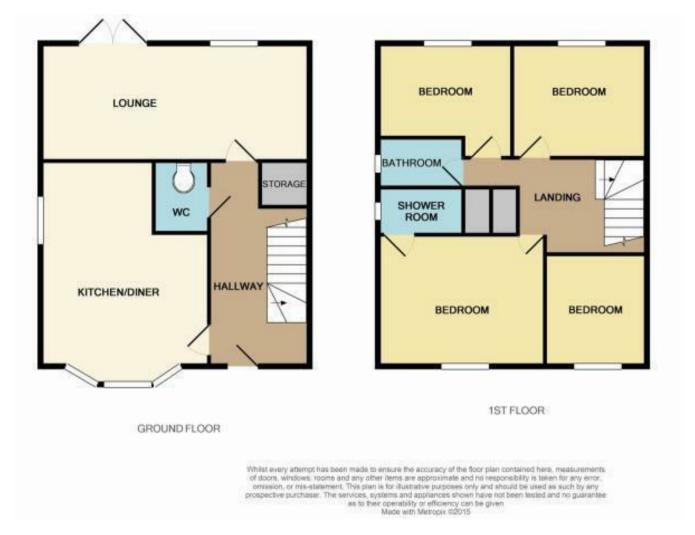

Webbs Estate Agents are pleased to offer for sale a well presented and deceptively spacious detached home, easy access to Cannock Chase, excellent schools and transport links.

In brief consisting of entrance hallway, enviale sized kitchen diner, spacious lounge overlooking the rear garden, guest WC.

To the first floor there are four bedrooms, family bathroom and en-suite shower room to the master bedroom, externally the enclosed rear garden has lawn and patio with gated access to the front of the property, ample off road parking is provided by detached single garage and driveway.

## **Rooms and Dimensions**

**ENTRANCE HALLWAY** 

KITCHEN/DINER

11'10" x 16'8" (3.623 x 5.099)

**GUEST WC** 

5'5" x 3'1" (1.673 x 0.952)

**LOUNGE** 

11'2" x 18'5" (3.429 x 5.633)

LANDING

**BEDROOM ONE** 

10'11" x 11'3" (3.337 x 3.440)

**ENSUITE** 

3'6" x 4'1" (1.089 x 1.263)

**BEDROOM TWO** 

10'7" x 8'11" (3.245 x 2.728)

BEDROOM THREE

6'7" x 6'11" (2.011 x 2.121)

**BEDROOM FOUR** 

6'2" x 5'9" (1.899 x 1.769)

BATHROOM

6'6" x 5'1" (2.003 x 1.568)

**DETACHED SINGLE GARAGE AND DRIVEWAY** 

**ENCLOSED REAR GARDEN** 

Identification checks - C