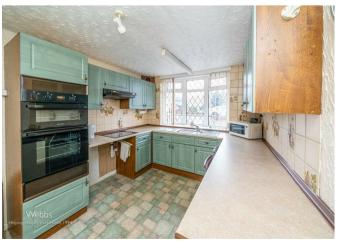

In brief consisting of entrance area with an opening to the large lounge diner, breakfast kitchen, side entrance leading to the covered car port, inner hallway with doors to the bathroom and three bedrooms, bedroom three is currently used as a second sitting room.

## **Rooms and Dimensions**

SIDE ENTRANCE

**BREAKFAST KITCHEN** 

11'2" x 8'11" (3.417 x 2.740)

LARGE LOUNGE DINER

18'10" x 16'11" (5.742 x 5.163)

**INNER HALLWAY** 

BEDROOM ONE