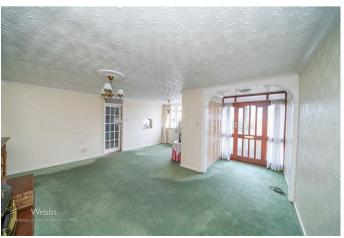

In brief consisting of entrance area with an opening to the large lounge diner, breakfast kitchen, side entrance leading to the covered car port, inner hallway with doors to the bathroom and three bedrooms, bedroom three is currently used as a second sitting room.

## **Rooms and Dimensions**

SIDE ENTRANCE

**BREAKFAST KITCHEN** 

11'2" x 8'11" (3.417 x 2.740)

LARGE LOUNGE DINER

18'10" x 16'11" (5.742 x 5.163)

**INNER HALLWAY** 

BEDROOM ONE