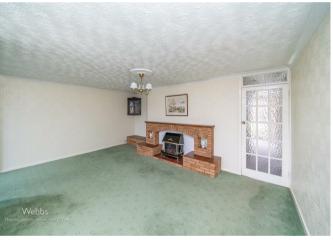

In brief consisting of entrance area with an opening to the large lounge diner, breakfast kitchen, side entrance leading to the covered car port, inner hallway with doors to the bathroom and three bedrooms, bedroom three is currently used as a second sitting room.

## **Rooms and Dimensions**

SIDE ENTRANCE

**BREAKFAST KITCHEN** 

11'2" x 8'11" (3.417 x 2.740)

LARGE LOUNGE DINER

18'10" x 16'11" (5.742 x 5.163)

**INNER HALLWAY** 

BEDROOM ONE