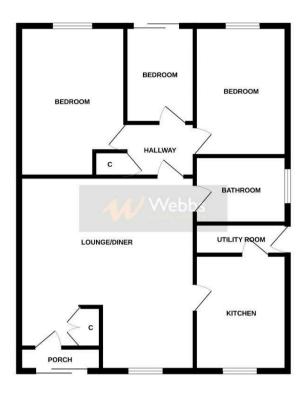

In brief consisting of entrance area with an opening to the large lounge diner, breakfast kitchen, side entrance leading to the covered car port, inner hallway with doors to the bathroom and three bedrooms, bedroom three is currently used as a second sitting room.

## **Rooms and Dimensions**

SIDE ENTRANCE

**BREAKFAST KITCHEN** 

11'2" x 8'11" (3.417 x 2.740)

LARGE LOUNGE DINER

18'10" x 16'11" (5.742 x 5.163)

**INNER HALLWAY** 

BEDROOM ONE

14'4" max into wardrobe x 9'10" (4.384 max into wardrobe x 3.010)

**BEDROOM TWO** 

12'6" x 9'0" (3.833 x 2.764)

**BEDROOM THREE** 

9'5" x 6'7" (2.888 x 2.027)

**SHOWER ROOM** 

8'10" x 6'5" (2.703 x 1.957)

LOFT ROOM ACCESS VIA LOFT LADDER

**DETACHED GARAGE** 

**ENCLOSED REAR GARDEN** 

FRONT GARDEN, DRIVEWAY AND COVERED

**CARPORT** 

Identification checks - C

Whilst every attempt has been made to ensure the accuracy of the Booplan contained here, measurements of doors, vioritious, rooms and any other literia are approximate and no responsibility to laters for any entry, emission or most solutioned. The plant for inflatable appropriate only and pound to seed as cauchify any prospective parchaser. The services, systems and applicaces shown have not been tested and no guarantee. So to the dispersion of the control of the properties of the control of the properties of the control of t