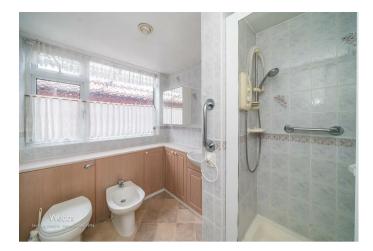

14'4" max into wardrobe x 9'10" (4.384 max into wardrobe x 3.010)

**BEDROOM TWO** 

12'6" x 9'0" (3.833 x 2.764)

**BEDROOM THREE** 

9'5" x 6'7" (2.888 x 2.027)

**SHOWER ROOM** 

8'10" x 6'5" (2.703 x 1.957)

LOFT ROOM ACCESS VIA LOFT LADDER