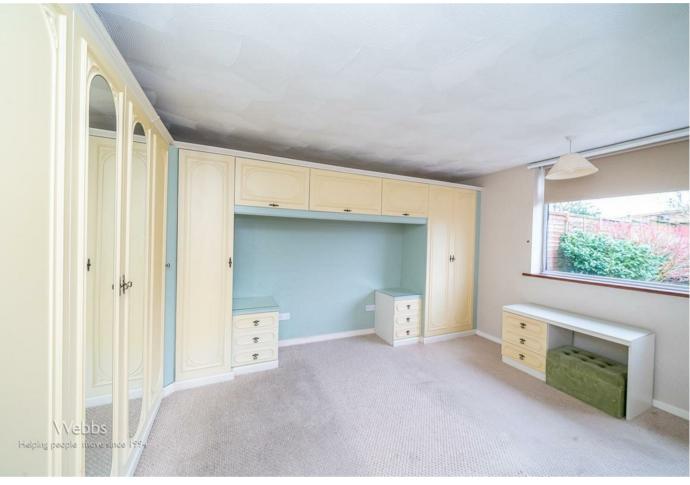

## **Rooms and Dimensions**

SIDE ENTRANCE

**BREAKFAST KITCHEN** 

11'2" x 8'11" (3.417 x 2.740)

LARGE LOUNGE DINER

18'10" x 16'11" (5.742 x 5.163)

**INNER HALLWAY** 

BEDROOM ONE

14'4" max into wardrobe x 9'10" (4.384 max into wardrobe x 3.010)

**BEDROOM TWO** 

12'6" x 9'0" (3.833 x 2.764)

**BEDROOM THREE** 

9'5" x 6'7" (2.888 x 2.027)

**SHOWER ROOM** 

8'10" x 6'5" (2.703 x 1.957)

LOFT ROOM ACCESS VIA LOFT LADDER