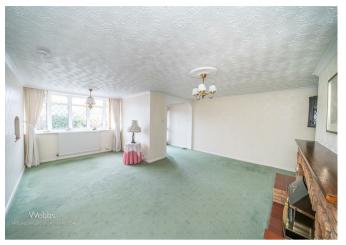

In brief consisting of entrance area with an opening to the large lounge diner, breakfast kitchen, side entrance leading to the covered car port, inner hallway with doors to the bathroom and three bedrooms, bedroom three is currently used as a second sitting room.

## **Rooms and Dimensions**

SIDE ENTRANCE

**BREAKFAST KITCHEN** 

11'2" x 8'11" (3.417 x 2.740)

LARGE LOUNGE DINER

18'10" x 16'11" (5.742 x 5.163)

**INNER HALLWAY** 

BEDROOM ONE