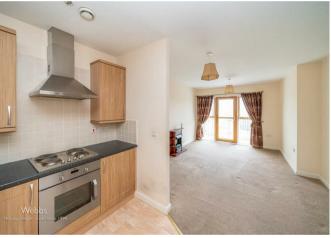

Internally the apartment boasts, a light and bright lounge with wall to floor windows and door allowing the lounge to be flooded with natural daylight, open plan fitted kitchen with a variety of wall and base units and balcony finishes the living area, the balcony offers 180 degrees viewings across Cannock.

## **Rooms and Dimensions**

**Entrance Hall** 

9'8" x 8'10" (2.958m x 2.700m)

Kitchen

7'9" x 11'0" (2.377m x 3.358m)

Lounge

9'10",1463'3" x 13'1",2440'11" (3,446m x 4,744m)

**Balcony** 