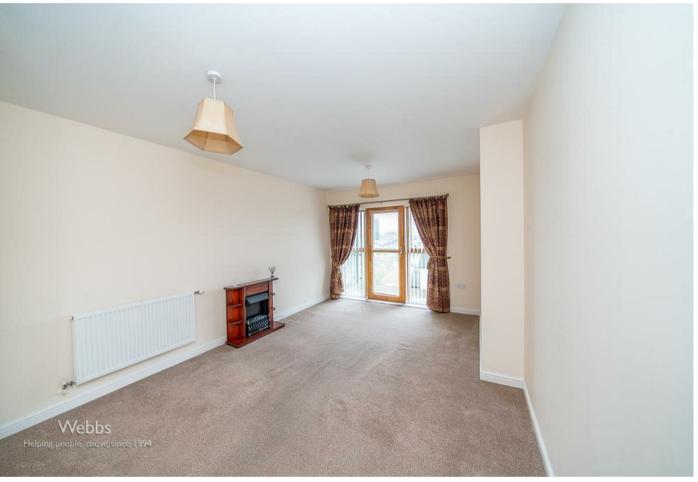

Internally the apartment boasts, a light and bright lounge with wall to floor windows and door allowing the lounge to be flooded with natural daylight, open plan fitted kitchen with a variety of wall and base units and balcony finishes the living area, the balcony offers 180 degrees viewings across Cannock.