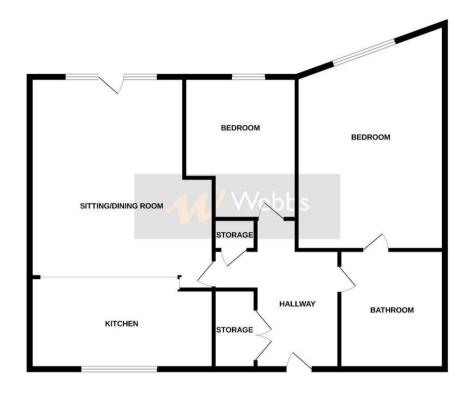

## **Rooms and Dimensions**

**Entrance Hall** 

9'8" x 8'10" (2.958m x 2.700m)

Kitchen

7'9" x 11'0" (2.377m x 3.358m)

Lounge

9'10",1463'3" x 13'1",2440'11" (3,446m x 4,744m)

**Balcony** 

**Bedroom Two** 

7'1" x 9'10",1092'6" (2.167m x 3,333m)

**Bedroom One** 

10'1" x 16'3" (3.087m x 4.961m)

Jack and Jill Bathroom

9'10" x 6'4" (3.013m x 1.938m)

Identification checks - C

## **GROUND FLOOR**

White every attempt has been made to ensure the accuracy of the floorplan cortained here, measurements of doors, visitodes, rooms and any other terms are appointment and no responsibility is such not any error, emission or mis-statement. This plan is for illustrative purposes only and should be used as such by any prospective parchaser. The services, systems and appliances shown have not been tested and no guarantee as to their spanning or emissionary can be given.