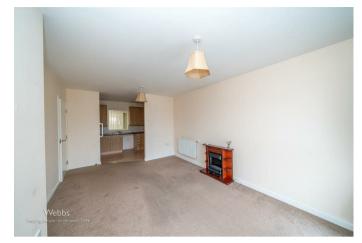

Internally the apartment boasts, a light and bright lounge with wall to floor windows and door allowing the lounge to be flooded with natural daylight, open plan fitted kitchen with a variety of wall and base units and balcony finishes the living area, the balcony offers 180 degrees viewings across Cannock.