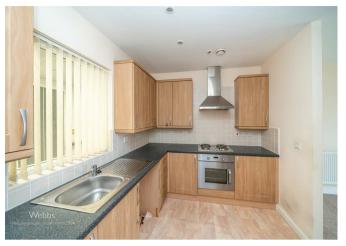

Internally the apartment boasts, a light and bright lounge with wall to floor windows and door allowing the lounge to be flooded with natural daylight, open plan fitted kitchen with a variety of wall and base units and balcony finishes the living area, the balcony offers 180 degrees viewings across Cannock.

## **Rooms and Dimensions**

**Entrance Hall** 

9'8" x 8'10" (2.958m x 2.700m)

Kitchen

7'9" x 11'0" (2.377m x 3.358m)

Lounge

9'10",1463'3" x 13'1",2440'11" (3,446m x 4,744m)

**Balcony** 