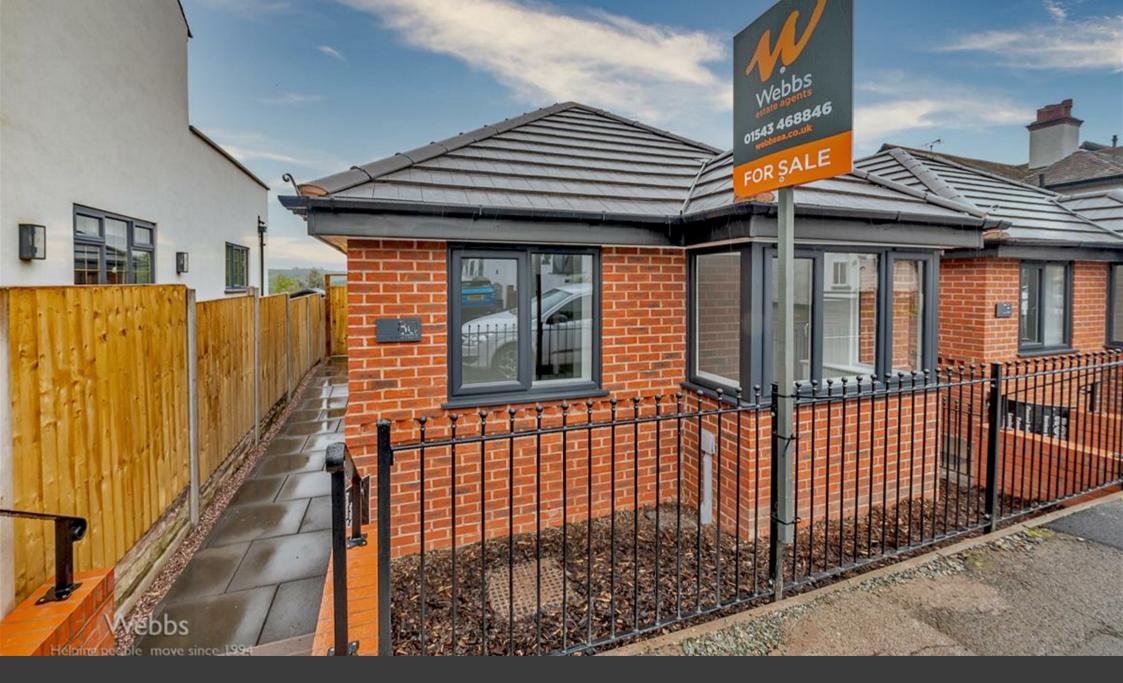

High Mount Street | Hednesford, Cannock | WS12 4BN Offers In The Region Of £250,000

## Summary

\*\* FABULOUS DEVELOPMENT \*\* HIGH SPECIFICATION THROUGHOUT \*\* NEW BUILD DETACHED BUNGALOW \*\* 10 YEARS BUILDERS WARRANTY \*\* UNDERFLOOR HEATING \*\* ELECTRIC VEHICLE CHARGING POINT \*\* REAR DRIVEWAY \*\* LOUNGE DINER \*\* KITCHEN WITH INTERGRATED APPLAINCES \*\* TWO DOUBLE BEDROOMS \*\* SHOWER ROOM \*\* LANDSCAPED GARDENS \*\*

Webbs Estate Agents have pleasure in offering this stunning detached NEW BUILD bungalow, situated on a brand development at 'Saint Saviours Court' finished to a high standard and benefiting from 10 10-year builders warranty. Having underfloor heating, an electric vehicle charging point, oak veneer doors, a high-end kitchen with integrated appliances and much more.. Briefly comprising: through hallway, lounge diner, FABULOUS kitchen, two bedrooms and shower room. Externally there is a rear driveway, and fully enclosed landscaped gardens with Turf (Option for Astroturf also available). VIEWING ADVISED.

## **Key Features**

- 2 Bedroom detached bungalow
- Electric vehicle charging point
- Zoned underfloor heating throughout
- Garden designed to be low maintenance
- Freehold