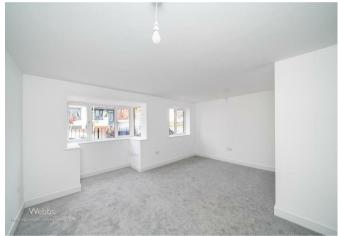

## **Rooms and Dimensions**

**ENTRANCE HALLWAY** 10'3 x 3'9 (3.12m x 1.14m)

**SPACIOUS LOUNGE DINER** 16'2 x 9'10 (4.93m x 3.00m)

MODERN BREAKFAST KITCHEN 11'6 x 6'6 (3.51m x 1.98m)

**BEDROOM ONE** 11'6 x 9'2 (3.51m x 2.79m)