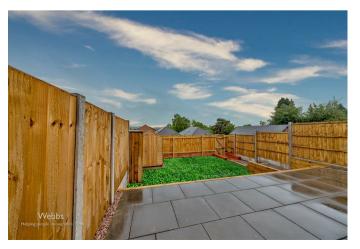

Webbs Estate Agents have pleasure in offering this stunning detached NEW BUILD bungalow, situated on a brand development at 'Saint Saviours Court' finished to a high standard and benefiting from 10 10-year builders warranty. Having underfloor heating, an electric vehicle charging point, oak veneer doors, a high-end kitchen with integrated appliances and much more.. Briefly comprising: through hallway, lounge diner, FABULOUS kitchen, two bedrooms and shower room. Externally there is a rear driveway, and fully enclosed landscaped gardens with Turf (Option for Astroturf also available). VIEWING ADVISED.

## **Key Features**

- 2 Bedroom detached bungalow
- Electric vehicle charging point
- Zoned underfloor heating throughout
- Garden designed to be low maintenance
- Freehold

**MODERN SHOWER ROOM** 5'11 x 5'8 (1.80m x 1.73m)

REAR GARDEN

ALLOCATED PARKING

Identification checks - C

Webbs Estate Agents - endeavour to maintain accurate depictions of properties in Virtual Tours, Floor Plans and descriptions, however, these are intended only as a guide and purchasers must satisfy themselves by personal inspection.