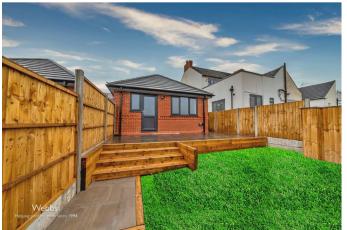

Webbs Estate Agents have pleasure in offering this stunning detached NEW BUILD bungalow, situated on a brand development at 'Saint Saviours Court' finished to a high standard and benefiting from 10 10-year builders warranty. Having underfloor heating, an electric vehicle charging point, oak veneer doors, a high-end kitchen with integrated appliances and much more.. Briefly comprising: through hallway, lounge diner, FABULOUS kitchen, two bedrooms and shower room. Externally there is a rear driveway, and fully enclosed landscaped gardens with Turf (Option for Astroturf also available). VIEWING ADVISED.

**MODERN SHOWER ROOM** 5'11 x 5'8 (1.80m x 1.73m)

REAR GARDEN

ALLOCATED PARKING

Identification checks - C

Webbs Estate Agents - endeavour to maintain accurate depictions of properties in Virtual Tours, Floor Plans and descriptions, however, these are intended only as a guide and purchasers must satisfy themselves by personal inspection.