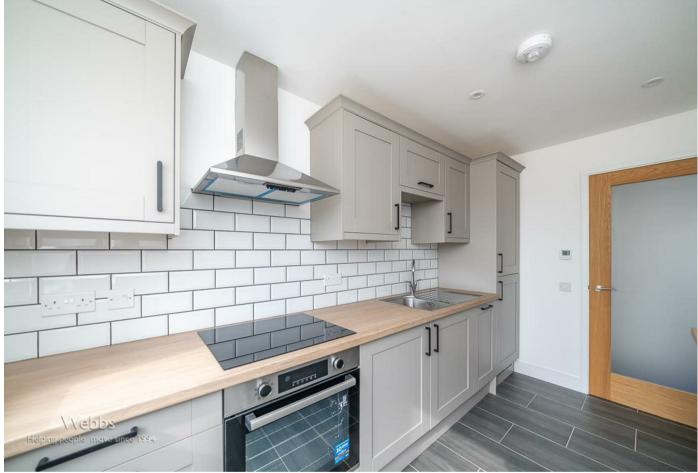

Webbs Estate Agents have pleasure in offering this stunning detached NEW BUILD bungalow, situated on a brand development at 'Saint Saviours Court' finished to a high standard and benefiting from 10 10-year builders warranty. Having underfloor heating, an electric vehicle charging point, oak veneer doors, a high-end kitchen with integrated appliances and much more.. Briefly comprising: through hallway, lounge diner, FABULOUS kitchen, two bedrooms and shower room. Externally there is a rear driveway, and fully enclosed landscaped gardens with Turf (Option for Astroturf also available). VIEWING ADVISED.

## **Rooms and Dimensions**

**ENTRANCE HALLWAY** 10'3 x 3'9 (3.12m x 1.14m)

**SPACIOUS LOUNGE DINER** 16'2 x 9'10 (4.93m x 3.00m)

MODERN BREAKFAST KITCHEN 11'6 x 6'6 (3.51m x 1.98m)

**BEDROOM ONE** 11'6 x 9'2 (3.51m x 2.79m)

**BEDROOM TWO** 7'8 x 6'3 (2.34m x 1.91m)

- Dedicated allocated parking
- Fully fitted luxury kitchen
- Electrically operated Velux windows
- Carpet & tiled flooring throughout
- New home 10 year warranty included