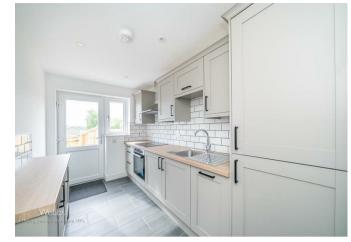

Webbs Estate Agents have pleasure in offering this stunning detached NEW BUILD bungalow, situated on a brand development at 'Saint Saviours Court' finished to a high standard and benefiting from 10 10-year builders warranty. Having underfloor heating, an electric vehicle charging point, oak veneer doors, a high-end kitchen with integrated appliances and much more.. Briefly comprising: through hallway, lounge diner, FABULOUS kitchen, two bedrooms and shower room. Externally there is a rear driveway, and fully enclosed landscaped gardens with Turf (Option for Astroturf also available). VIEWING ADVISED.

## **Rooms and Dimensions**

**ENTRANCE HALLWAY** 10'3 x 3'9 (3.12m x 1.14m)

**SPACIOUS LOUNGE DINER** 16'2 x 9'10 (4.93m x 3.00m)

MODERN BREAKFAST KITCHEN 11'6 x 6'6 (3.51m x 1.98m)

**BEDROOM ONE** 11'6 x 9'2 (3.51m x 2.79m)

**BEDROOM TWO** 7'8 x 6'3 (2.34m x 1.91m)

- Dedicated allocated parking
- Fully fitted luxury kitchen
- Electrically operated Velux windows
- Carpet & tiled flooring throughout
- New home 10 year warranty included