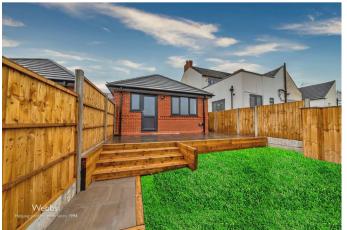

Webbs Estate Agents have pleasure in offering this stunning detached NEW BUILD bungalow, situated on a brand development at 'Saint Saviours Court' finished to a high standard and benefiting from 10 10-year builders warranty. Having underfloor heating, an electric vehicle charging point, oak veneer doors, a high-end kitchen with integrated appliances and much more.. Briefly comprising: through hallway, lounge diner, FABULOUS kitchen, two bedrooms and shower room. Externally there is a rear driveway, and fully enclosed landscaped gardens with Turf (Option for Astroturf also available). VIEWING ADVISED.

## **Key Features**

- 2 Bedroom detached bungalow
- Electric vehicle charging point
- Zoned underfloor heating throughout
- Garden designed to be low maintenance
- Freehold