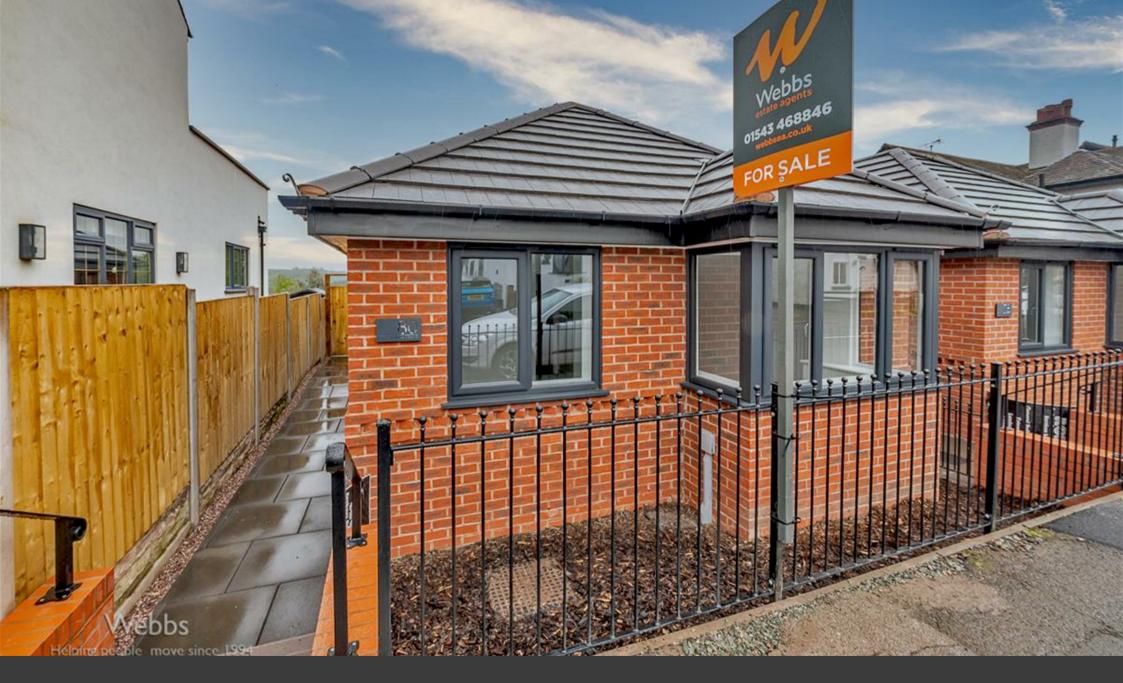

High Mount Street | Hednesford, Cannock | WS12 4BN Offers In The Region Of £260,000

## Summary

\*\* FABULOUS DEVELOPMENT \*\* HIGH SPECIFICATION THROUGHOUT \*\* NEW BUILD DETACHED BUNGALOW \*\* 10 YEARS BUILDERS WARRANTY \*\* UNDERFLOOR HEATING \*\* ELECTRIC VEHICLE CHARGING POINT \*\* REAR DRIVEWAY \*\* LOUNGE DINER \*\* KITCHEN WITH INTERGRATED APPLAINCES \*\* TWO DOUBLE BEDROOMS \*\* SHOWER ROOM \*\* LANDSCAPED GARDENS \*\*

Webbs Estate Agents have pleasure in offering this stunning detached NEW BUILD bungalow, situated on a brand development at 'Saint Saviours Court' finished to a high standard and benefiting from 10 10-year builders warranty. Having underfloor heating, an electric vehicle charging point, oak veneer doors, a high-end kitchen with integrated appliances and much more.. Briefly comprising: through hallway, lounge diner, FABULOUS kitchen, two bedrooms and shower room. Externally there is a rear driveway, and fully enclosed landscaped gardens with Turf (Option for Astroturf also available). VIEWING ADVISED.