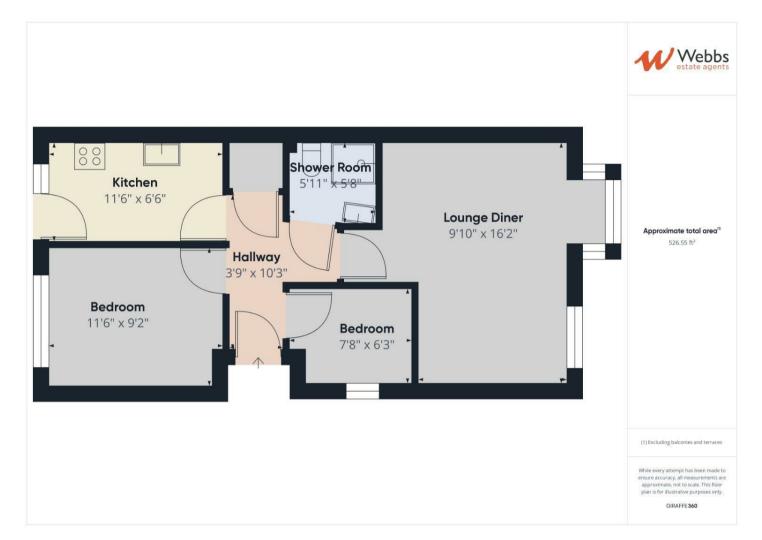

## **Rooms and Dimensions**

**ENTRANCE HALLWAY** 10'3 x 3'9 (3.12m x 1.14m)

**SPACIOUS LOUNGE DINER** 16'2 x 9'10 (4.93m x 3.00m)

MODERN BREAKFAST KITCHEN 11'6 x 6'6 (3.51m x 1.98m)

**BEDROOM ONE** 11'6 x 9'2 (3.51m x 2.79m)

**BEDROOM TWO** 7'8 x 6'3 (2.34m x 1.91m)

- Dedicated allocated parking
- Fully fitted luxury kitchen
- Electrically operated Velux windows
- Carpet & tiled flooring throughout
- New home 10 year warranty included

**MODERN SHOWER ROOM** 5'11 x 5'8 (1.80m x 1.73m)

REAR GARDEN

ALLOCATED PARKING

Identification checks - C

Webbs Estate Agents - endeavour to maintain accurate depictions of properties in Virtual Tours, Floor Plans and descriptions, however, these are intended only as a guide and purchasers must satisfy themselves by personal inspection.