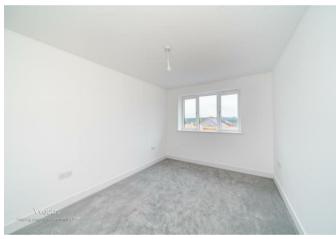

## **Rooms and Dimensions**

**ENTRANCE HALLWAY** 10'3 x 3'9 (3.12m x 1.14m)

**SPACIOUS LOUNGE DINER** 16'2 x 9'10 (4.93m x 3.00m)

MODERN BREAKFAST KITCHEN 11'6 x 6'6 (3.51m x 1.98m)

**BEDROOM ONE** 11'6 x 9'2 (3.51m x 2.79m)

**BEDROOM TWO** 7'8 x 6'3 (2.34m x 1.91m)

- Dedicated allocated parking
- Fully fitted luxury kitchen
- Electrically operated Velux windows
- Carpet & tiled flooring throughout
- New home 10 year warranty included