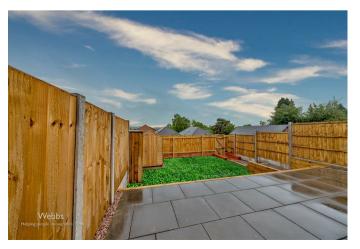

Webbs Estate Agents have pleasure in offering this stunning detached NEW BUILD bungalow, situated on a brand development at 'Saint Saviours Court' finished to a high standard and benefiting from 10 10-year builders warranty. Having underfloor heating, an electric vehicle charging point, oak veneer doors, a high-end kitchen with integrated appliances and much more.. Briefly comprising: through hallway, lounge diner, FABULOUS kitchen, two bedrooms and shower room. Externally there is a rear driveway, and fully enclosed landscaped gardens with Turf (Option for Astroturf also available). VIEWING ADVISED.

**MODERN SHOWER ROOM** 5'11 x 5'8 (1.80m x 1.73m)

REAR GARDEN

ALLOCATED PARKING

Identification checks - C

Webbs Estate Agents - endeavour to maintain accurate depictions of properties in Virtual Tours, Floor Plans and descriptions, however, these are intended only as a guide and purchasers must satisfy themselves by personal inspection.