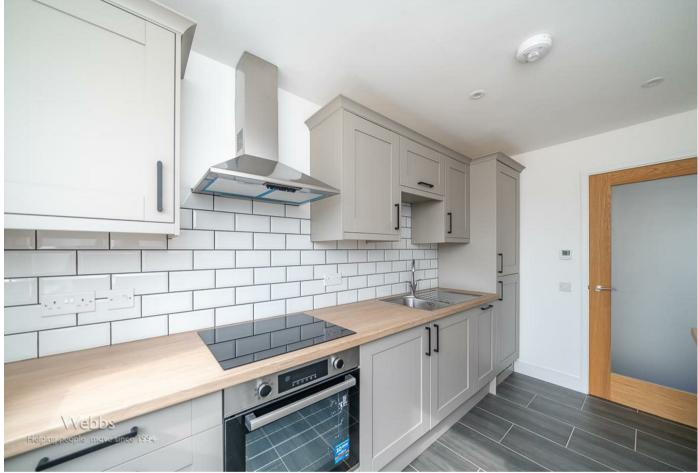

## **Rooms and Dimensions**

**ENTRANCE HALLWAY** 10'3 x 3'9 (3.12m x 1.14m)

**SPACIOUS LOUNGE DINER** 16'2 x 9'10 (4.93m x 3.00m)

MODERN BREAKFAST KITCHEN 11'6 x 6'6 (3.51m x 1.98m)

**BEDROOM ONE** 11'6 x 9'2 (3.51m x 2.79m)