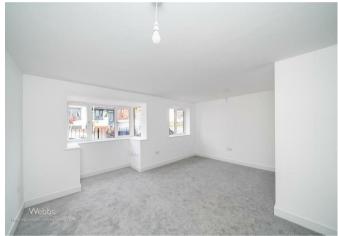

Webbs Estate Agents have pleasure in offering this stunning detached NEW BUILD bungalow, situated on a brand development at 'Saint Saviours Court' finished to a high standard and benefiting from 10 10-year builders warranty. Having underfloor heating, an electric vehicle charging point, oak veneer doors, a high-end kitchen with integrated appliances and much more.. Briefly comprising: through hallway, lounge diner, FABULOUS kitchen, two bedrooms and shower room. Externally there is a rear driveway, and fully enclosed landscaped gardens with Turf (Option for Astroturf also available). VIEWING ADVISED.

## **Rooms and Dimensions**

**ENTRANCE HALLWAY** 10'3 x 3'9 (3.12m x 1.14m)

**SPACIOUS LOUNGE DINER** 16'2 x 9'10 (4.93m x 3.00m)

MODERN BREAKFAST KITCHEN 11'6 x 6'6 (3.51m x 1.98m)

**BEDROOM ONE** 11'6 x 9'2 (3.51m x 2.79m)