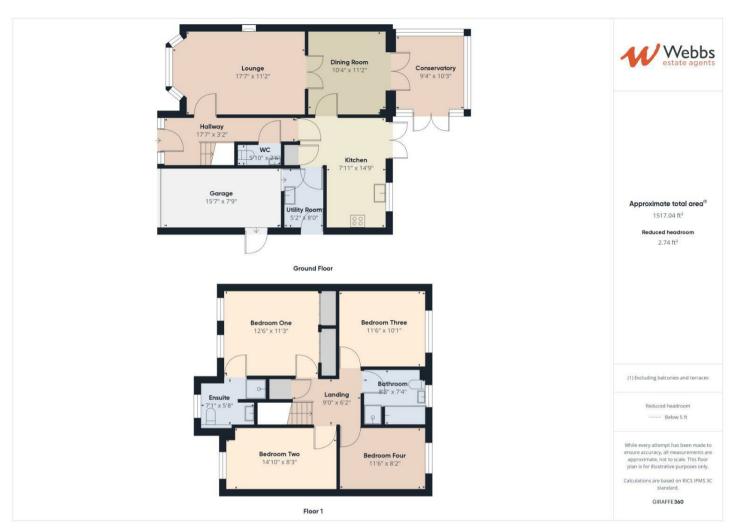

## **Rooms and Dimensions**

**ENTRANCE HALLWAY** 

SPACIOUS LOUNGE

17'7 x 11'2 (5.36m x 3.40m)

DINING ROOM

10'4 x 11'2 (3.15m x 3.40m)

**CONSERVATORY** 

9'4 x 10'3 (2.84m x 3.12m)

BREAKFAST KITCHEN

7'11 x 14'9 (2.41m x 4.50m)

UTILITY ROOM

5'2 x 8'0 (1.57m x 2.44m)

**GUEST WC** 

5'10 x 2'6 (1.78m x 0.76m)

LANDING

BEDROOM ONE

12'6 x 11'3 (3.81m x 3.43m)

## **EN-SUITE SHOWER ROOM**

7'1 x 5'8 (2.16m x 1.73m)

BEDROOM TWO

14'10 x 8'3 (4.52m x 2.51m)

BEDROOM THREE

11'6 x 10'1 (3.51m x 3.07m)

BEDROOM FOUR

11'6 x 8'2 (3.51m x 2.49m)

**FAMILY BATHROOM** 

8'3 x 7'4 (2.51m x 2.24m)

**GARAGE AND DRIVEWAY** 

15'7 x 7'9 (4.75m x 2.36m)

LANDSCAPED REAR GARDEN

Identification checks - C

Legal Pack

Webbs Estate Agents - endeavour to maintain accurate depictions of properties in Virtual Tours, Floor Plans and descriptions, however, these are intended only as a guide and purchasers must satisfy themselves by personal inspection.