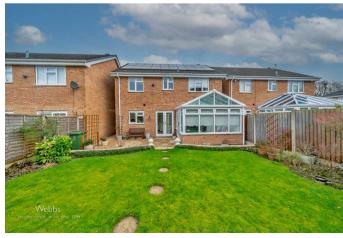

To the first floor there are four generous double bedrooms, a large family bathroom and an en-suite shower room, externally the property has a south facing landscaped rear garden with side access to the front driveway and garage providing ample off-road parking with EV charging point.

**FAMILY BATHROOM** 

8'3 x 7'4 (2.51m x 2.24m)

**GARAGE AND DRIVEWAY** 

15'7 x 7'9 (4.75m x 2.36m)

LANDSCAPED REAR GARDEN

Identification checks - C

Legal Pack

Webbs Estate Agents - endeavour to maintain accurate depictions of properties in Virtual Tours, Floor Plans and descriptions, however, these are intended only as a guide and purchasers must satisfy themselves by personal inspection.