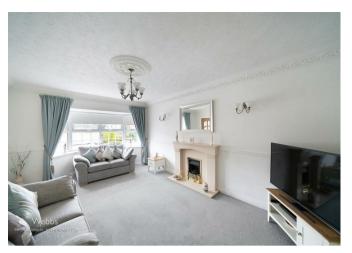

In brief consisting of an entrance hallway with Karndean flooring, a spacious lounge with double doors to the dining room with doors to the conservatory with a glass roof, a modern breakfast kitchen with some integrated appliances, a utility room and a guest WC.

## **Rooms and Dimensions**

**ENTRANCE HALLWAY** 

SPACIOUS LOUNGE

17'7 x 11'2 (5.36m x 3.40m)

DINING ROOM

10'4 x 11'2 (3.15m x 3.40m)

**CONSERVATORY** 

9'4 x 10'3 (2.84m x 3.12m)