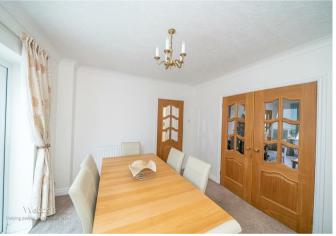

In brief consisting of an entrance hallway with Karndean flooring, a spacious lounge with double doors to the dining room with doors to the conservatory with a glass roof, a modern breakfast kitchen with some integrated appliances, a utility room and a guest WC.

## **Rooms and Dimensions**

**ENTRANCE HALLWAY** 

SPACIOUS LOUNGE

17'7 x 11'2 (5.36m x 3.40m)

DINING ROOM

10'4 x 11'2 (3.15m x 3.40m)

**CONSERVATORY** 

9'4 x 10'3 (2.84m x 3.12m)