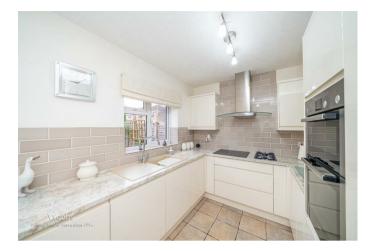

In brief consisting of an entrance hallway with Karndean flooring, a spacious lounge with double doors to the dining room with doors to the conservatory with a glass roof, a modern breakfast kitchen with some integrated appliances, a utility room and a guest WC.

BREAKFAST KITCHEN

7'11 x 14'9 (2.41m x 4.50m)

UTILITY ROOM

5'2 x 8'0 (1.57m x 2.44m)

**GUEST WC** 

5'10 x 2'6 (1.78m x 0.76m)

LANDING

BEDROOM ONE