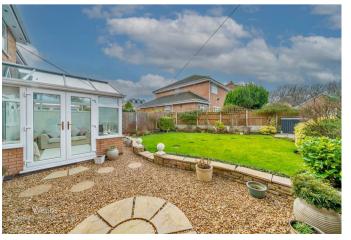

To the first floor there are four generous double bedrooms, a large family bathroom and an en-suite shower room, externally the property has a south facing landscaped rear garden with side access to the front driveway and garage providing ample off-road parking with EV charging point.

**FAMILY BATHROOM** 

8'3 x 7'4 (2.51m x 2.24m)

**GARAGE AND DRIVEWAY** 

15'7 x 7'9 (4.75m x 2.36m)

LANDSCAPED REAR GARDEN

Identification checks - C

Legal Pack

Webbs Estate Agents - endeavour to maintain accurate depictions of properties in Virtual Tours, Floor Plans and descriptions, however, these are intended only as a guide and purchasers must satisfy themselves by personal inspection.