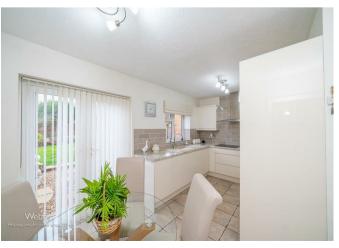

In brief consisting of an entrance hallway with Karndean flooring, a spacious lounge with double doors to the dining room with doors to the conservatory with a glass roof, a modern breakfast kitchen with some integrated appliances, a utility room and a guest WC.

BREAKFAST KITCHEN

7'11 x 14'9 (2.41m x 4.50m)

UTILITY ROOM

5'2 x 8'0 (1.57m x 2.44m)

**GUEST WC** 

5'10 x 2'6 (1.78m x 0.76m)

LANDING

BEDROOM ONE