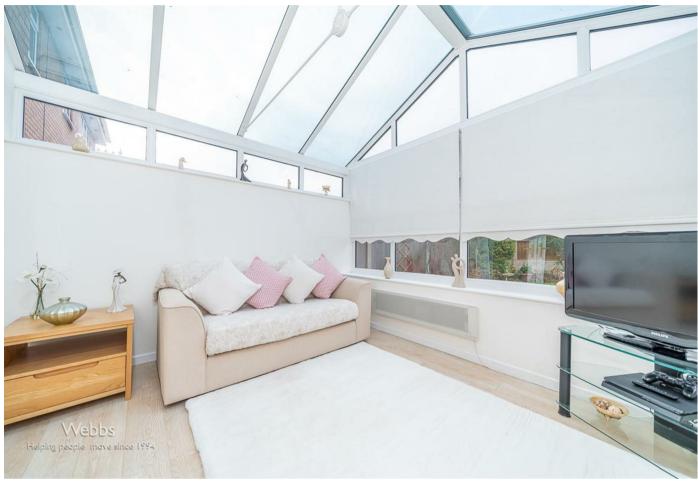

In brief consisting of an entrance hallway with Karndean flooring, a spacious lounge with double doors to the dining room with doors to the conservatory with a glass roof, a modern breakfast kitchen with some integrated appliances, a utility room and a guest WC.

## **Rooms and Dimensions**

**ENTRANCE HALLWAY** 

SPACIOUS LOUNGE

17'7 x 11'2 (5.36m x 3.40m)

DINING ROOM

10'4 x 11'2 (3.15m x 3.40m)

**CONSERVATORY** 

9'4 x 10'3 (2.84m x 3.12m)