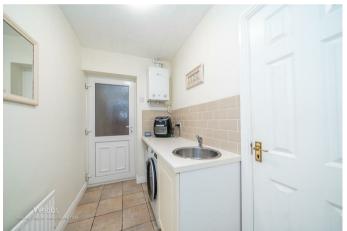

In brief consisting of an entrance hallway with Karndean flooring, a spacious lounge with double doors to the dining room with doors to the conservatory with a glass roof, a modern breakfast kitchen with some integrated appliances, a utility room and a guest WC.

BREAKFAST KITCHEN

7'11 x 14'9 (2.41m x 4.50m)

UTILITY ROOM

5'2 x 8'0 (1.57m x 2.44m)

**GUEST WC** 

5'10 x 2'6 (1.78m x 0.76m)

LANDING

BEDROOM ONE