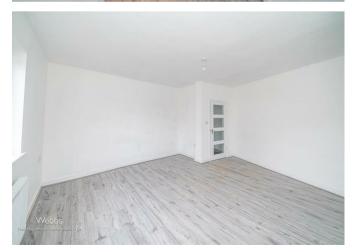

## **Rooms and Dimensions**

**THROUGH HALLWAY** 

SPACIOUS LOUNGE 15'9" x 14'10" max measurement unusual shape (4.813 x 4.540 max measurement unusual shape )

**REFITTED BREAKFAST KITCHEN** 11'8" x 11'7" (3.558 x 3.539)

**SPACIOUS BATHROOM** 12'3" x 4'0" (3.756 x 1.239)

LANDING

- CORNER PLOT
- INTERNAL VIEWING ADVISED
- TWO BEDROOMS
- REFITTED KITCHEN DINER
- GARAGE, DRIVEWAY & GARDENS

**BEDROOM ONE** 13'7" x 12'8" max unusual shape (4.14m x 3.86m max unusual shape )