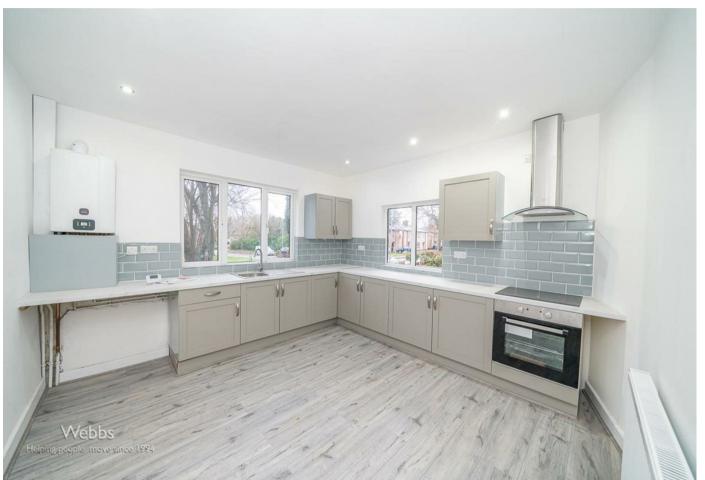

## **Rooms and Dimensions**

**THROUGH HALLWAY** 

SPACIOUS LOUNGE 15'9" x 14'10" max measurement unusual shape (4.813 x 4.540 max measurement unusual shape )

**REFITTED BREAKFAST KITCHEN** 11'8" x 11'7" (3.558 x 3.539)