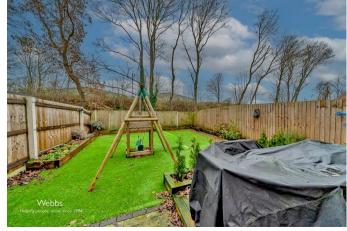

On the first floor, there are three generous bedrooms, a master with a Juliet balcony and a family bathroom. To the rear there is a well well-proportioned fenced fore garden and, a stunning landscaped rear garden, benefiting from a private driveway and car port.

**BEDROOM THREE** 13'1" x 8'10" (4.00m x 2.71m)

**FAMILY BATHROOM** 6'7" x 6'1" (2.02m x 1.86m)

LANDSCAPED REAR GARDEN

PRIVATE DRIVEWAY

CAR PORT / BARN

**Identification Checks B** 

While every attempt has been made to ensure the accuracy of the floorplan contained here, measurements of doors, windows, tooms and any other tems are approximate and no responsibility is taken for any error, prospective purchaser. The services, systems and applicance show have no been tested and no guarantee as to their operability or efficiency can be given. Alse with Mergor K2024