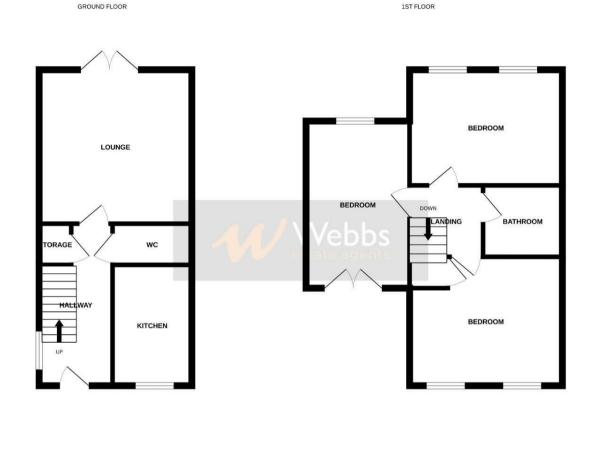

## **Rooms and Dimensions**

**THROUGH HALLWAY** 

**GUEST WC** 

**MODERN KITCHEN** 10'4" x 6'8" (3.16m x 2.04m)

LOUNGE DINER 13'2" x 13'1" (4.02m x 4.00m)

## LANDING

BEDROOM ONE 13'1" x 10'0" (4.00m x 3.06m)

- REMAINDER OF BUILDERS WARRANTY
- MOTIVATED SELLER
- FAMILY BATHROOM
- MODERN KITCHEN & GUEST WC
- LANDSCAPED REAR GARDEN

BEDROOM TWO 13'1" x 10'2" (4.00m x 3.11m)

**BEDROOM THREE** 13'1" x 8'10" (4.00m x 2.71m)

**FAMILY BATHROOM** 6'7" x 6'1" (2.02m x 1.86m)

LANDSCAPED REAR GARDEN

PRIVATE DRIVEWAY

CAR PORT / BARN

**Identification Checks B** 

While every attempt has been made to ensure the accuracy of the floorplan contained here, measurements of doors, windows, tooms and any other tems are approximate and no responsibility is taken for any error, prospective purchaser. The services, systems and applicance show have no been tested and no guarantee as to their operability or efficiency can be given. Alse with Mergor K2024