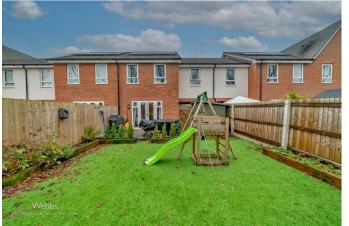

On the first floor, there are three generous bedrooms, a master with a Juliet balcony and a family bathroom. To the rear there is a well well-proportioned fenced fore garden and, a stunning landscaped rear garden, benefiting from a private driveway and car port.

**BEDROOM THREE** 13'1" x 8'10" (4.00m x 2.71m)

**FAMILY BATHROOM** 6'7" x 6'1" (2.02m x 1.86m)

LANDSCAPED REAR GARDEN

PRIVATE DRIVEWAY

CAR PORT / BARN

**Identification Checks B** 

While every attempt has been made to ensure the accuracy of the floorplan contained here, measurements of doors, windows, tooms and any other tems are approximate and no responsibility is taken for any error, prospective purchaser. The services, systems and applicance show have no been tested and no guarantee as to their operability or efficiency can be given. Alse with Mergor K2024