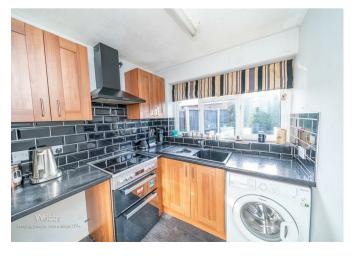

Webbs Estate Agents are pleased to offer for sale a semi-detached bungalow in a popular location offering excellent local transport links, local shops and amenities. In brief consisting of an entrance hallway, kitchen, spacious lounge diner with patio doors to the rear garden, two generous double bedrooms and a shower room complete the living accommodation of the property. Externally the property has ample off-road parking via driveway and single garage, the property has fully enclosed rear garden and VIEWING IS STRONGLY ADVISED.

## **Rooms and Dimensions**

**ENTRANCE HALLWAY** 

**LOUNGE DINER** 

15'10" x 10'10" (4.85m x 3.32m)

**KITCHEN** 

8'2" x 6'9" (2.51m x 2.06m)

**INNER HALLWAY** 

**BEDROOM ONE** 