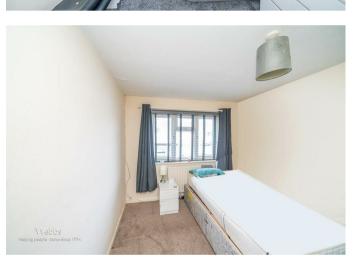

## **Rooms and Dimensions**

**ENTRANCE HALLWAY** 

**LOUNGE DINER** 

15'10" x 10'10" (4.85m x 3.32m)

**KITCHEN** 

8'2" x 6'9" (2.51m x 2.06m)

**INNER HALLWAY** 

**BEDROOM ONE** 

13'9" x 8'11" (4.21m x 2.74m)

**BEDROOM TWO** 

10'9" x 8'8" (3.30m x 2.66m)

**WET ROOM** 

**GARAGE** 

FRONT & REAR GARDENS

**ENCLOSED REAR GARDEN** 

**Identification Checks B** 