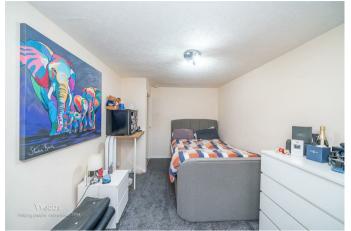

## **Rooms and Dimensions**

**ENTRANCE HALLWAY** 

**LOUNGE DINER** 

15'10" x 10'10" (4.85m x 3.32m)

**KITCHEN** 

8'2" x 6'9" (2.51m x 2.06m)

**INNER HALLWAY** 

**BEDROOM ONE** 

13'9" x 8'11" (4.21m x 2.74m)

**BEDROOM TWO** 

10'9" x 8'8" (3.30m x 2.66m)

**WET ROOM** 

**GARAGE** 

FRONT & REAR GARDENS

**ENCLOSED REAR GARDEN** 

**Identification Checks B** 