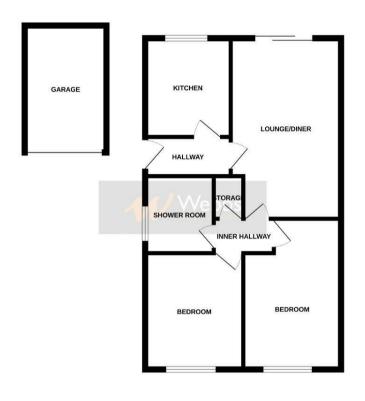

## **Rooms and Dimensions**

**ENTRANCE HALLWAY** 

**LOUNGE DINER** 

15'10" x 10'10" (4.85m x 3.32m)

**KITCHEN** 

8'2" x 6'9" (2.51m x 2.06m)

**INNER HALLWAY** 

**BEDROOM ONE** 

13'9" x 8'11" (4.21m x 2.74m)

**BEDROOM TWO** 

10'9" x 8'8" (3.30m x 2.66m)

**WET ROOM** 

**GARAGE** 

FRONT & REAR GARDENS

**ENCLOSED REAR GARDEN** 

**Identification Checks B** 

## **GROUND FLOOR**

White very attempt he been made to ensure the accuracy of the Scoplan contained here, measurements of closer, various, command any other item as the appearance and not responsibility is taken for any enter, ensurement in this plan is for illustrative purposes only and should be used as such by any prospective purchaser. This plan is for illustrative purposes only and should be used as such by any prospective purchaser. The services, spatients and applications shown have not been fested and no guarance and the purchaser than the services are serviced as the services of the services of