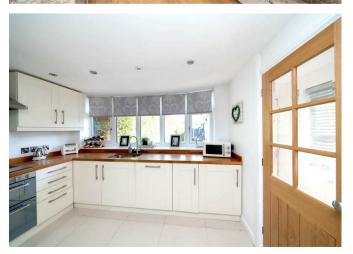

## ENTRANCE

LOUNGE WITH LOG BURNING FIRE 14'5" x 13'1" max measurements (4.413 x 4.008 max measurements )

**DINING ROOM** 13'2" x 9'8" (4.021 x 2.960)

**STUNNING MODERN BREAKFAST KITCHEN** 10'11" x 8'6" (3.341 x 2.604)