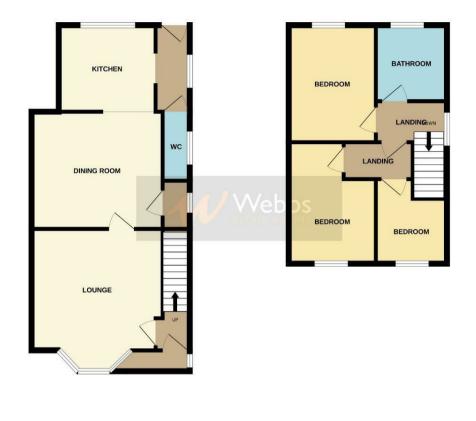

## **Rooms and Dimensions**

## ENTRANCE

LOUNGE WITH LOG BURNING FIRE 14'5" x 13'1" max measurements (4.413 x 4.008 max measurements )

**DINING ROOM** 13'2" x 9'8" (4.021 x 2.960)

**STUNNING MODERN BREAKFAST KITCHEN** 10'11" x 8'6" (3.341 x 2.604)

**GUEST WC** 

**REAR ENTRANCE** 

LANDING

- THREE BEDROOMS
- EXCELLENT SCHOOL CATCHMENTS AND TRANSPORT LINKS
- LARGE LOUNGE AND DINING ROOM
- CLOSE TO CANNOCK TOWN CENTRE
- VIEWING ADVISED

BEDROOM ONE 11'0" x 12'9" (3.378 x 3.902)

**BEDROOM TWO** 11'5 x 9'1 (3.48m x 2.77m)

**BEDROOM THREE** 8'8 x 8'4 (2.64m x 2.54m)

**BATHROOM** 7'0" x 5'8" (2.135 x 1.748)

**OFFICE/PLAY ROOM** 14'4" x 7'10" (4.378 x 2.391 )

REAR GARDEN, SIDE AND FRONT DRIVEWAY

GROUND FLOOR

1ST FLOOR

Webbs Estate Agents - endeavour to maintain accurate depictions of properties in Virtual Tours, Floor Plans and descriptions, however, these are intended only as a guide and purchasers must satisfy themselves by personal inspection.