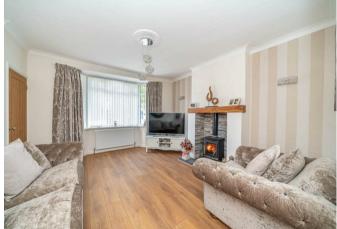

## ENTRANCE

LOUNGE WITH LOG BURNING FIRE 14'5" x 13'1" max measurements (4.413 x 4.008 max measurements )

**DINING ROOM** 13'2" x 9'8" (4.021 x 2.960)

**STUNNING MODERN BREAKFAST KITCHEN** 10'11" x 8'6" (3.341 x 2.604)