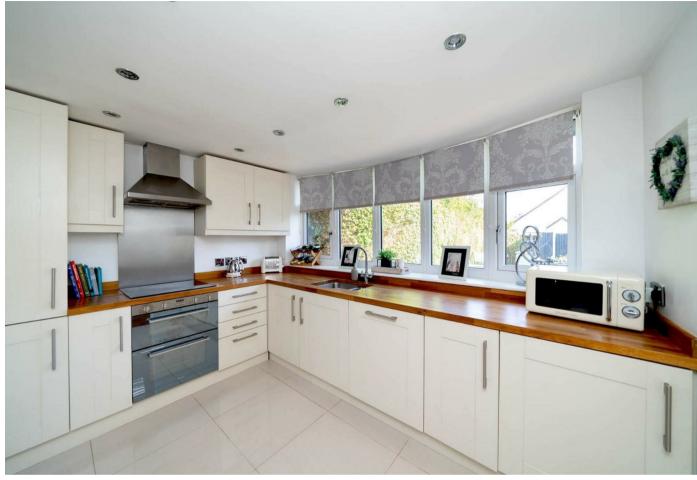

## ENTRANCE

LOUNGE WITH LOG BURNING FIRE 14'5" x 13'1" max measurements (4.413 x 4.008 max measurements )

**DINING ROOM** 13'2" x 9'8" (4.021 x 2.960)

**STUNNING MODERN BREAKFAST KITCHEN** 10'11" x 8'6" (3.341 x 2.604)