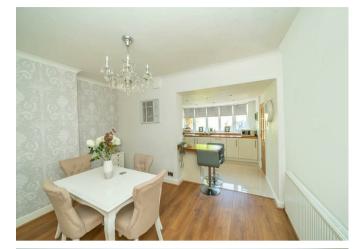

## ENTRANCE

LOUNGE WITH LOG BURNING FIRE 14'5" x 13'1" max measurements (4.413 x 4.008 max measurements )

**DINING ROOM** 13'2" x 9'8" (4.021 x 2.960)

**STUNNING MODERN BREAKFAST KITCHEN** 10'11" x 8'6" (3.341 x 2.604)