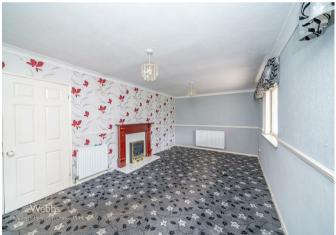

## **Rooms and Dimensions**

LOUNGE/DINER 12'2" x 11'6" (3.731m x 3.510m)

### WC

LOUNGE 12'1" x 10'9" (3.689m x 3.286m)

**CONSERVATORY** 15'5" x 8'6" (4.702m x 2.606m)