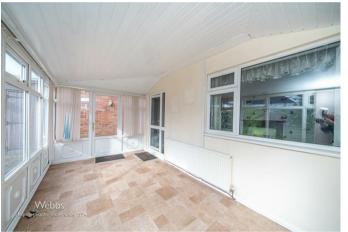

### WC

LOUNGE 12'1" x 10'9" (3.689m x 3.286m)

**CONSERVATORY** 15'5" x 8'6" (4.702m x 2.606m)