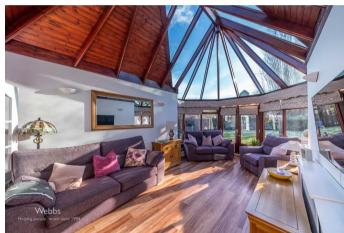

Webbs Estate Agents have pleasure in offering this VERY WELL PRESENTED and extended detached family home, situated in a popular location being close to all local amenities and good schools. Briefly comprises: through hallway, lounge, dining room, conservatory, study/office, REFITTED kitchen, three bedrooms and family bathroom. On the first floor, the landing leads to a generous master bedroom and ensuite shower room. Benefiting from NEWLY fitted UPVC double-glazed windows throughout, re-rendered and shutters or blinds fitted throughout. Externally there is an extensive drive-in and out driveway, garage with toilet and generous landscaped rear garden. INTERNAL VIEWING IS ESSENTIAL

**Dining Room** 10'2 x 19'5 (3.10m x 5.92m)

**Family Bathroom** 10'0 x 5'9 (3.05m x 1.75m)

**Kitchen** 12'0 x 14'9 (3.66m x 4.50m) **Conservatory** 18'9 x 11'3 (5.72m x 3.43m)

**Office** 12'0 x 6'4 (3.66m x 1.93m)