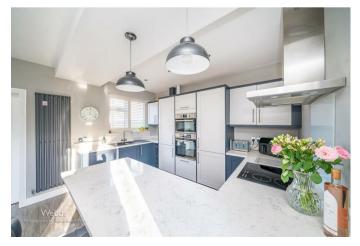

Webbs Estate Agents have pleasure in offering this VERY WELL PRESENTED and extended detached family home, situated in a popular location being close to all local amenities and good schools. Briefly comprises: through hallway, lounge, dining room, conservatory, study/office, REFITTED kitchen, three bedrooms and family bathroom. On the first floor, the landing leads to a generous master bedroom and ensuite shower room. Benefiting from NEWLY fitted UPVC double-glazed windows throughout, re-rendered and shutters or blinds fitted throughout. Externally there is an extensive drive-in and out driveway, garage with toilet and generous landscaped rear garden. INTERNAL VIEWING IS ESSENTIAL

**Dining Room** 10'2 x 19'5 (3.10m x 5.92m)

**Family Bathroom** 10'0 x 5'9 (3.05m x 1.75m)

**Kitchen** 12'0 x 14'9 (3.66m x 4.50m) **Conservatory** 18'9 x 11'3 (5.72m x 3.43m)

**Office** 12'0 x 6'4 (3.66m x 1.93m)