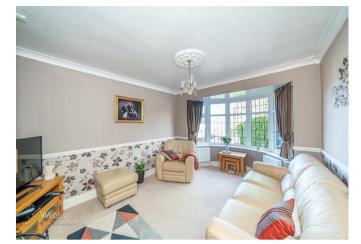

## **Entrance Porch**

Hallway

**Living Room** 11'11 x 10'10 (3.63m x 3.30m)

**Bedroom Two** 11'11 x 10'1 (3.63m x 3.07m)

**Bedroom Three** 10'0 x 10'0 (3.05m x 3.05m)

**Bedroom Four** 9'1 x 10'9 (2.77m x 3.28m)