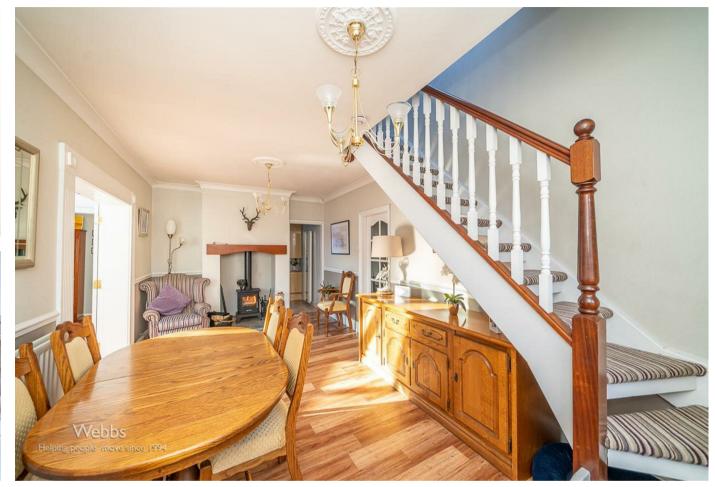

Webbs Estate Agents have pleasure in offering this VERY WELL PRESENTED and extended detached family home, situated in a popular location being close to all local amenities and good schools. Briefly comprises: through hallway, lounge, dining room, conservatory, study/office, REFITTED kitchen, three bedrooms and family bathroom. On the first floor, the landing leads to a generous master bedroom and ensuite shower room. Benefiting from NEWLY fitted UPVC double-glazed windows throughout, re-rendered and shutters or blinds fitted throughout. Externally there is an extensive drive-in and out driveway, garage with toilet and generous landscaped rear garden. INTERNAL VIEWING IS ESSENTIAL

**Dining Room** 10'2 x 19'5 (3.10m x 5.92m)

**Family Bathroom** 10'0 x 5'9 (3.05m x 1.75m)

**Kitchen** 12'0 x 14'9 (3.66m x 4.50m) **Conservatory** 18'9 x 11'3 (5.72m x 3.43m)

**Office** 12'0 x 6'4 (3.66m x 1.93m)