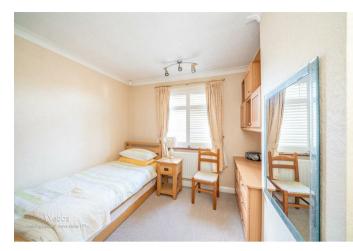

## **Entrance Porch**

Hallway

**Living Room** 11'11 x 10'10 (3.63m x 3.30m)

**Bedroom Two** 11'11 x 10'1 (3.63m x 3.07m)

**Bedroom Three** 10'0 x 10'0 (3.05m x 3.05m)

**Bedroom Four** 9'1 x 10'9 (2.77m x 3.28m)