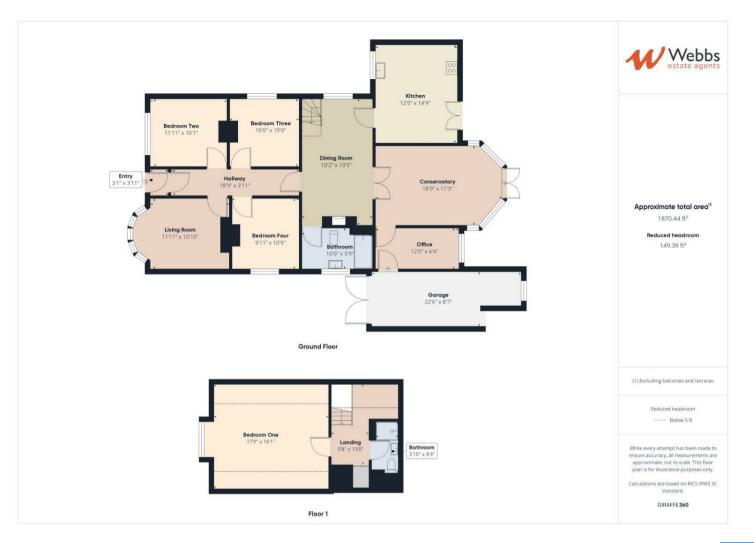

## **Rooms and Dimensions**

## **Entrance Porch**

Hallway

**Living Room** 11'11 x 10'10 (3.63m x 3.30m)

**Bedroom Two** 11'11 x 10'1 (3.63m x 3.07m)

**Bedroom Three** 10'0 x 10'0 (3.05m x 3.05m)

**Bedroom Four** 9'1 x 10'9 (2.77m x 3.28m)

**Dining Room** 10'2 x 19'5 (3.10m x 5.92m)

**Family Bathroom** 10'0 x 5'9 (3.05m x 1.75m)

**Kitchen** 12'0 x 14'9 (3.66m x 4.50m) **Conservatory** 18'9 x 11'3 (5.72m x 3.43m)

**Office** 12'0 x 6'4 (3.66m x 1.93m)

Landing

**Bedroom One** 17'9 x 16'1 (5.41m x 4.90m)

Bathroom 3'10 x 8'4 (1.17m x 2.54m )

**Garage** 22'6 x 8'7 (6.86m x 2.62m)

Driveway

Rear Garden Identification checks - C

Webbs Estate Agents - endeavour to maintain accurate depictions of properties in Virtual Tours, Floor Plans and descriptions, however, these are intended only as a guide and purchasers must satisfy themselves by personal inspection.