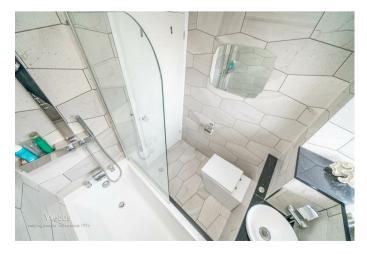

**BEDROOM ONE** 12'6 x 8'8 (3.81m x 2.64m)

**BEDROOM TWO** 8'8 x 8'9 (2.64m x 2.67m)

**BEDROOM THREE** 5'10 x 8'10 (1.78m x 2.69m)

**REFITTED MODERN BATHROOM** 5'6 x 5'11 (1.68m x 1.80m)

**LARGE DETACHED GARAGE** 14'9 x 14'7 (4.50m x 4.45m)