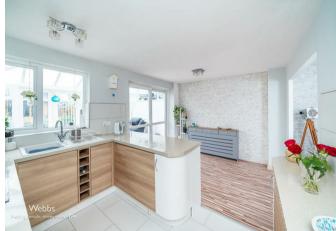

Webbs Estate Agents are pleased to offer a SIMPLY STUNNING link detached home extended and fully refurbished by its current owners. In brief consisting of entrance porch and hall, modern lounge with opening into the refitted well equipped kitchen diner, conservatory, dining room, utility and guest WC.

## ENTRANCE PORCH AND HALLWAY

LOUNGE AREA 9'8 x 13'8 (2.95m x 4.17m)

**MODERN KITCHEN DINER** 14'4 x 9'9 (4.37m x 2.97m)

**CONSERVATORY** 13'2 x 8'5 (4.01m x 2.57m)

**STUDY/DINING ROOM** 7'3 x 11'4 (2.21m x 3.45m)