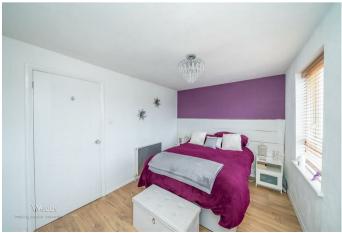

## ENTRANCE PORCH AND HALLWAY

LOUNGE AREA 9'8 x 13'8 (2.95m x 4.17m)

**MODERN KITCHEN DINER** 14'4 x 9'9 (4.37m x 2.97m)

**CONSERVATORY** 13'2 x 8'5 (4.01m x 2.57m)

**STUDY/DINING ROOM** 7'3 x 11'4 (2.21m x 3.45m)