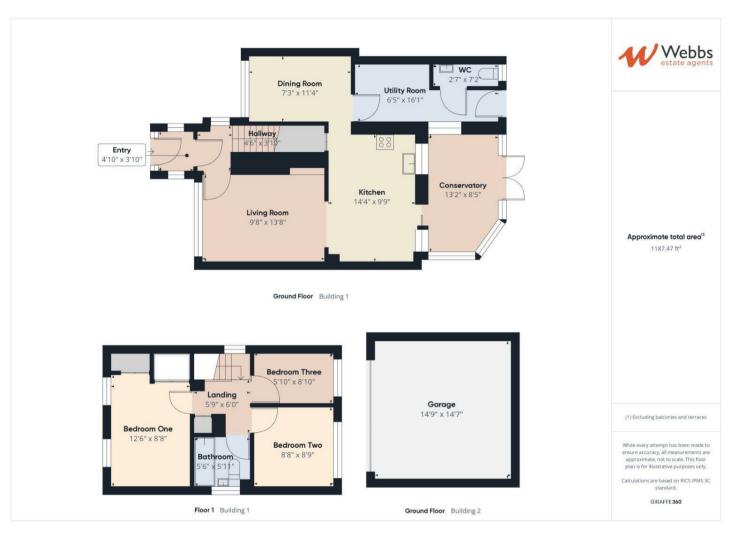

## **Rooms and Dimensions**

## ENTRANCE PORCH AND HALLWAY

LOUNGE AREA 9'8 x 13'8 (2.95m x 4.17m)

**MODERN KITCHEN DINER** 14'4 x 9'9 (4.37m x 2.97m)

**CONSERVATORY** 13'2 x 8'5 (4.01m x 2.57m)

**STUDY/DINING ROOM** 7'3 x 11'4 (2.21m x 3.45m)

UTILITY ROOM 6'5 x 16'1 (1.96m x 4.90m )

**GUEST WC** 2'7 x 7'2 (0.79m x 2.18m)

LANDING

- EXTENDED AND FULLY REFURBISHED
- THREE RECEPTION ROOMS
- ENVIABLE KITCHEN
- EXCELLENT SCHOOLS AND TRANSPORT LINKS
- VIEWING STRONGLY ADVISED

**BEDROOM ONE** 12'6 x 8'8 (3.81m x 2.64m)

**BEDROOM TWO** 8'8 x 8'9 (2.64m x 2.67m)

**BEDROOM THREE** 5'10 x 8'10 (1.78m x 2.69m)

**REFITTED MODERN BATHROOM** 5'6 x 5'11 (1.68m x 1.80m)

**LARGE DETACHED GARAGE** 14'9 x 14'7 (4.50m x 4.45m)