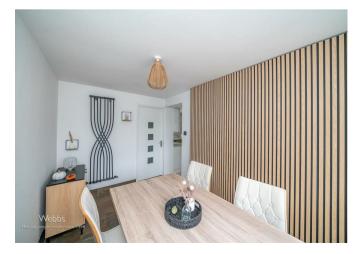

Webbs Estate Agents are pleased to offer a SIMPLY STUNNING link detached home extended and fully refurbished by its current owners. In brief consisting of entrance porch and hall, modern lounge with opening into the refitted well equipped kitchen diner, conservatory, dining room, utility and guest WC.

## ENTRANCE PORCH AND HALLWAY

LOUNGE AREA 9'8 x 13'8 (2.95m x 4.17m)

**MODERN KITCHEN DINER** 14'4 x 9'9 (4.37m x 2.97m)

**CONSERVATORY** 13'2 x 8'5 (4.01m x 2.57m)

**STUDY/DINING ROOM** 7'3 x 11'4 (2.21m x 3.45m)