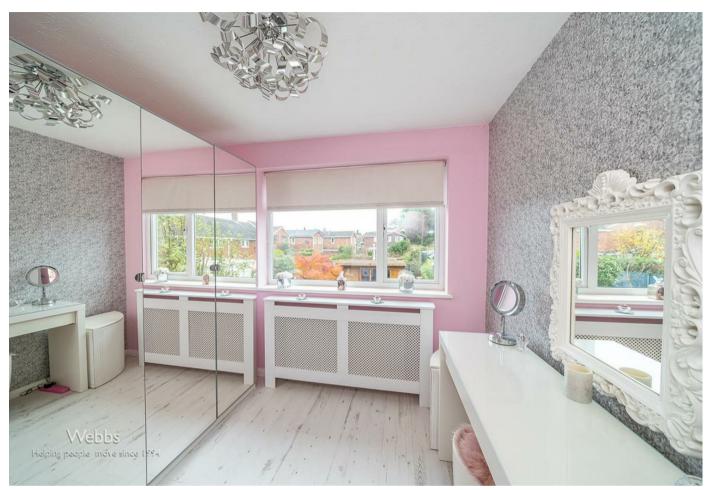

**BEDROOM ONE** 12'6 x 8'8 (3.81m x 2.64m)

**BEDROOM TWO** 8'8 x 8'9 (2.64m x 2.67m)

**BEDROOM THREE** 5'10 x 8'10 (1.78m x 2.69m)

**REFITTED MODERN BATHROOM** 5'6 x 5'11 (1.68m x 1.80m)

**LARGE DETACHED GARAGE** 14'9 x 14'7 (4.50m x 4.45m)