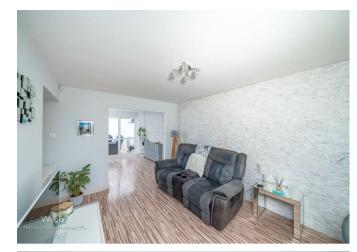

Webbs Estate Agents are pleased to offer a SIMPLY STUNNING link detached home extended and fully refurbished by its current owners. In brief consisting of entrance porch and hall, modern lounge with opening into the refitted well equipped kitchen diner, conservatory, dining room, utility and guest WC.

## ENTRANCE PORCH AND HALLWAY

LOUNGE AREA 9'8 x 13'8 (2.95m x 4.17m)

**MODERN KITCHEN DINER** 14'4 x 9'9 (4.37m x 2.97m)

**CONSERVATORY** 13'2 x 8'5 (4.01m x 2.57m)

**STUDY/DINING ROOM** 7'3 x 11'4 (2.21m x 3.45m)