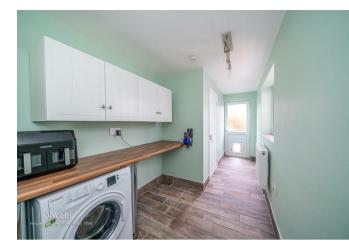

UTILITY ROOM 6'5 x 16'1 (1.96m x 4.90m )

**GUEST WC** 2'7 x 7'2 (0.79m x 2.18m)

LANDING

- EXTENDED AND FULLY REFURBISHED
- THREE RECEPTION ROOMS
- ENVIABLE KITCHEN
- EXCELLENT SCHOOLS AND TRANSPORT LINKS
- VIEWING STRONGLY ADVISED