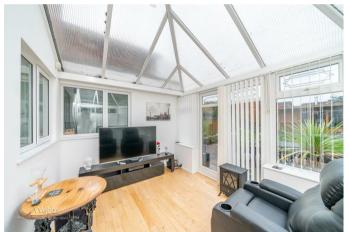

## ENTRANCE PORCH AND HALLWAY

LOUNGE AREA 9'8 x 13'8 (2.95m x 4.17m)

**MODERN KITCHEN DINER** 14'4 x 9'9 (4.37m x 2.97m)

**CONSERVATORY** 13'2 x 8'5 (4.01m x 2.57m)

**STUDY/DINING ROOM** 7'3 x 11'4 (2.21m x 3.45m)