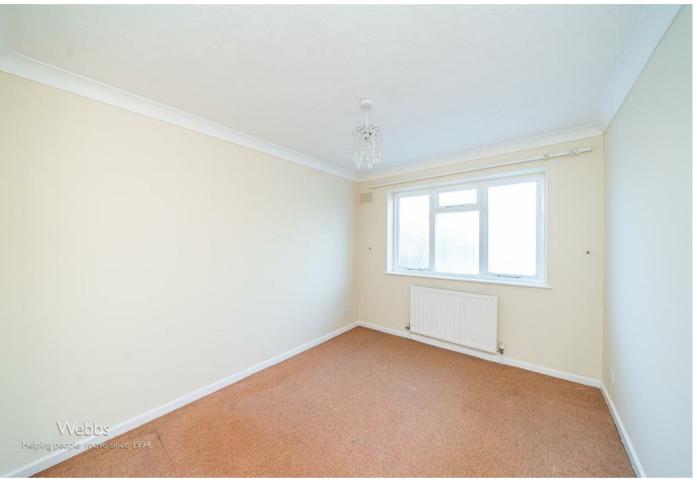

## **Key Features**

- GROUND FLOOR APARTMENT
- MODERN KITCHEN
- FAMILY BATHROOM
- ALLOCATED PARKING
- VIEWING ADVISED

- LOUNGE DINER
- DOUBLE BEDROOM
- COMMUNAL GARDENS
- NO CHAIN

## **Rooms and Dimensions**

**LOUNGE DINER** 

12'6" x 12'2" (3.82m x 3.72m)

**INNER HALLWAY** 

**FITTED KITCHEN** 

 $10'7" \times 6'2" (3.24m \times 1.88m)$ 

**DOUBLE BEDROOM** 

 $10'7" \times 8'7" (3.24m \times 2.63m)$ 