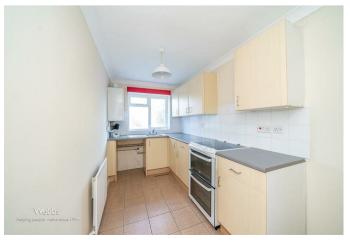

Webbs Estate Agents have pleasure in offering this well-presented ground floor apartment, situated in a popular location, being close to all local amenities. Ideal buy to let purchase or first-time buyer purchase. The property benefits from gas central heating and double glazing throughout and briefly comprises: a lounge diner, inner hallway, fitted kitchen, one bedroom and bathroom. Externally there is communal gardens and allocated parking. VIEWING IS ADVISED!

## **Rooms and Dimensions**

**LOUNGE DINER** 

12'6" x 12'2" (3.82m x 3.72m)

**INNER HALLWAY** 

**FITTED KITCHEN** 

 $10'7" \times 6'2" (3.24m \times 1.88m)$ 

**DOUBLE BEDROOM** 

 $10'7" \times 8'7" (3.24m \times 2.63m)$ 