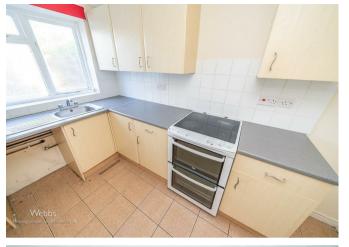

Webbs Estate Agents have pleasure in offering this well-presented ground floor apartment, situated in a popular location, being close to all local amenities. Ideal buy to let purchase or first-time buyer purchase. The property benefits from gas central heating and double glazing throughout and briefly comprises: a lounge diner, inner hallway, fitted kitchen, one bedroom and bathroom. Externally there is communal gardens and allocated parking. VIEWING IS ADVISED!

## **Rooms and Dimensions**

**LOUNGE DINER** 

12'6" x 12'2" (3.82m x 3.72m)

**INNER HALLWAY** 

**FITTED KITCHEN** 

 $10'7" \times 6'2" (3.24m \times 1.88m)$ 

**DOUBLE BEDROOM** 

 $10'7" \times 8'7" (3.24m \times 2.63m)$ 