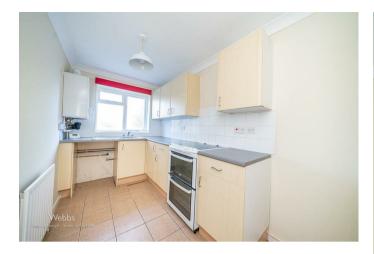

## **Key Features**

- GROUND FLOOR APARTMENT
- MODERN KITCHEN
- FAMILY BATHROOM
- ALLOCATED PARKING
- VIEWING ADVISED

- LOUNGE DINER
- DOUBLE BEDROOM
- COMMUNAL GARDENS
- NO CHAIN

## **Rooms and Dimensions**

**LOUNGE DINER** 

12'6" x 12'2" (3.82m x 3.72m)

**INNER HALLWAY** 

**FITTED KITCHEN** 

 $10'7" \times 6'2" (3.24m \times 1.88m)$ 

**DOUBLE BEDROOM** 

 $10'7" \times 8'7" (3.24m \times 2.63m)$ 