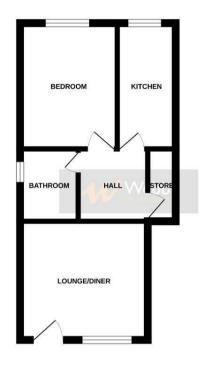

## **Rooms and Dimensions**

**LOUNGE DINER** 

12'6" x 12'2" (3.82m x 3.72m)

**INNER HALLWAY** 

**FITTED KITCHEN** 

 $10'7" \times 6'2" (3.24m \times 1.88m)$ 

**DOUBLE BEDROOM** 

 $10'7" \times 8'7" (3.24m \times 2.63m)$ 

**FAMILY BATHROOM** 

6'9" x 5'4" (2.08m x 1.63m)

**COMMUNAL GARDENS** 

**ALLOCATED PARKING** 

**Identification Checks B** 

Whilst every attempt has been made to ensure the accuracy of the floorgian contained here, measurements of doors, worklows, counts and any other items are approximate and no responsibility is taken for any error, emission on misstatement. The plant is for influentance proposes only and postude to send as such fully any prospective purchaser. The environ, systems and applicances shown have not been tested and so guarantee as to their operations, or effectively can be given by the properties of the proposed of the properties o