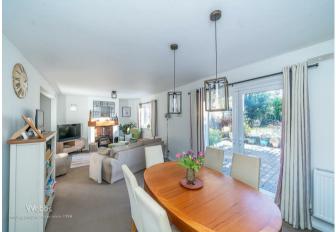

In brief consisting of a large entrance hallway with stairs to the first floor and opening to a large lounge diner, modern kitchen, side hallway leading to a utility room and separate guest WC.

To the first floor there are three generous bedrooms and modern bathroom, externally the property has ample off road parking via front driveway, the mature enclosed rear garden is mainly laid with display borders and side access to the front of the property.

## **Rooms and Dimensions**

**Entrance Hallway** 

**Guest Wc** 6'6 x 2'7 (1.98m x 0.79m)

**Utility Room** 6'10 x 13'3 (2.08m x 4.04m)

**Kitchen** 11'10 x 6'10 (3.61m x 2.08m)

Living Room 25'7 x 10'9 (7.80m x 3.28m)