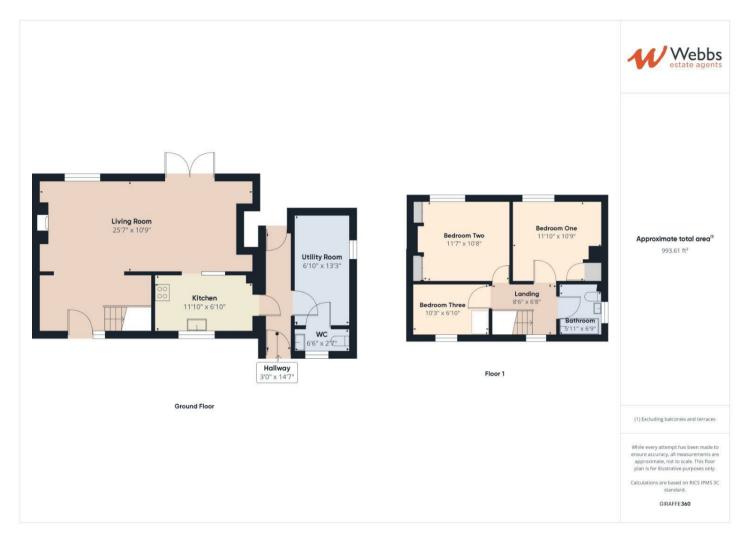

## **Rooms and Dimensions**

**Entrance Hallway** 

**Guest Wc** 6'6 x 2'7 (1.98m x 0.79m)

**Utility Room** 6'10 x 13'3 (2.08m x 4.04m)

**Kitchen** 11'10 x 6'10 (3.61m x 2.08m)

Living Room 25'7 x 10'9 (7.80m x 3.28m)

Landing

- POPULAR LOCATION
- THREE BEDROOMS
- SPACIOUS LOUNGE DINER
- GEENROUS GARDENS
- VIEWING ADVISED

Bedroom One 11'10 x 10'9 (3.61m x 3.28m)

**Bedroom Two** 11'7 x 10'8 (3.53m x 3.25m)

**Bedroom Three** 10'3 x 6'10 (3.12m x 2.08m)

Bathroom 5'11 x 6'9 (1.80m x 2.06m)

Driveway

Rear Garden Identification checks - C

Webbs Estate Agents - endeavour to maintain accurate depictions of properties in Virtual Tours, Floor Plans and descriptions, however, these are intended only as a guide and purchasers must satisfy themselves by personal inspection.