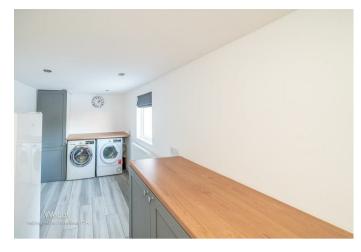

## **Rooms and Dimensions**

**Entrance Hallway** 

**Guest Wc** 6'6 x 2'7 (1.98m x 0.79m)

**Utility Room** 6'10 x 13'3 (2.08m x 4.04m)

**Kitchen** 11'10 x 6'10 (3.61m x 2.08m)

Living Room 25'7 x 10'9 (7.80m x 3.28m)