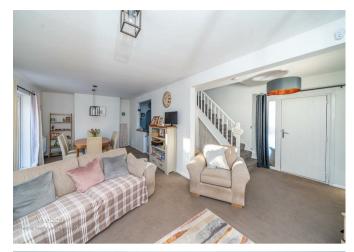

In brief consisting of a large entrance hallway with stairs to the first floor and opening to a large lounge diner, modern kitchen, side hallway leading to a utility room and separate guest WC.

To the first floor there are three generous bedrooms and modern bathroom, externally the property has ample off road parking via front driveway, the mature enclosed rear garden is mainly laid with display borders and side access to the front of the property.

## **Rooms and Dimensions**

**Entrance Hallway** 

**Guest Wc** 6'6 x 2'7 (1.98m x 0.79m)

**Utility Room** 6'10 x 13'3 (2.08m x 4.04m)

**Kitchen** 11'10 x 6'10 (3.61m x 2.08m)

Living Room 25'7 x 10'9 (7.80m x 3.28m)