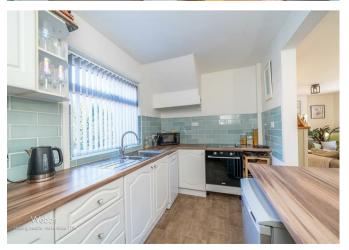

In brief consisting of a large entrance hallway with stairs to the first floor and opening to a large lounge diner, modern kitchen, side hallway leading to a utility room and separate guest WC.

To the first floor there are three generous bedrooms and modern bathroom, externally the property has ample off road parking via front driveway, the mature enclosed rear garden is mainly laid with display borders and side access to the front of the property.

## **Rooms and Dimensions**

**Entrance Hallway** 

**Guest Wc** 6'6 x 2'7 (1.98m x 0.79m)

**Utility Room** 6'10 x 13'3 (2.08m x 4.04m)

**Kitchen** 11'10 x 6'10 (3.61m x 2.08m)

Living Room 25'7 x 10'9 (7.80m x 3.28m)