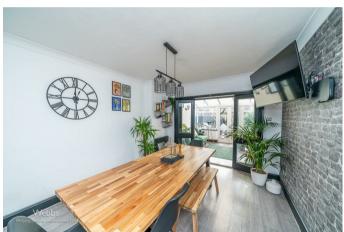

## **Rooms and Dimensions**

**THROUGH HALLWAY** 

**SPACIOUS LOUNGE** 12'2" x 10'5" (3.72m x 3.20m )

**REFITTED KITCHEN DINER** 10'5" x 19'2" (3.20m x 5.86m)

**CONSERVATORY** 10'5" x 10'5" (3.20m x 3.20m)