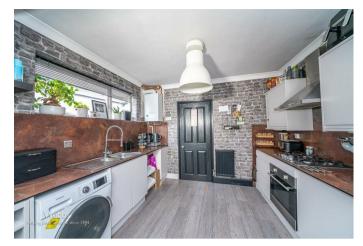

## **Rooms and Dimensions**

**THROUGH HALLWAY** 

**SPACIOUS LOUNGE** 12'2" x 10'5" (3.72m x 3.20m )

**REFITTED KITCHEN DINER** 10'5" x 19'2" (3.20m x 5.86m)

**CONSERVATORY** 10'5" x 10'5" (3.20m x 3.20m)