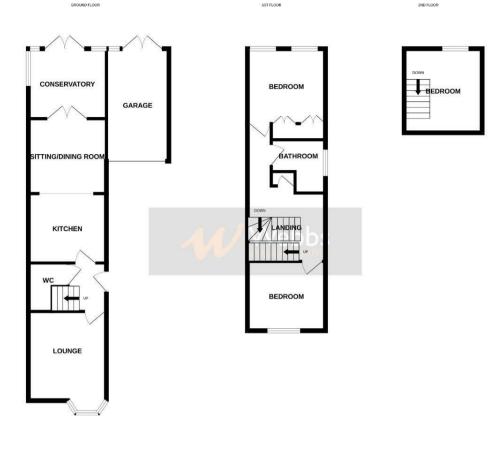

## **Rooms and Dimensions**

**THROUGH HALLWAY** 

**SPACIOUS LOUNGE** 12'2" x 10'5" (3.72m x 3.20m )

**REFITTED KITCHEN DINER** 10'5" x 19'2" (3.20m x 5.86m)

**CONSERVATORY** 10'5" x 10'5" (3.20m x 3.20m)

## LANDING

BEDROOM ONE 13'8" x 10'7" (4.19m x 3.25m )

- VERY WELL PRESENTED
- THREE DOUBLE BEDROOMS
- LOUNGE, DINING ROOM
- CONSERVATORY
- GENEROUS LANDSCAPED GARDEN

BEDROOM TWO 10'5" x 9'3" (3.18m x 2.84m )

**REFITTED FAMILY BATHROOM** 

ATTIC BEDROOM 9'6" x 7'5" (2.92m x 2.28m )

GARAGE

**PRIVATE DRIVEWAY** 

**GENEROUS LANDSCAPED GARDENS** 

Identification checks - C

While every attempt has been made to ensure the accuracy of the floorgian contained here, measurements of does, wirdow, comes and any other letens are approximate and no responsibility is taken to any entry, omission or mis-statement. This pain is for illustrative purposes only and should be used as such by any prospective purchase. The services, systems and applicationes shown have not been leaded and no guarantee as to their public officiency can be given. Made with herones c0072