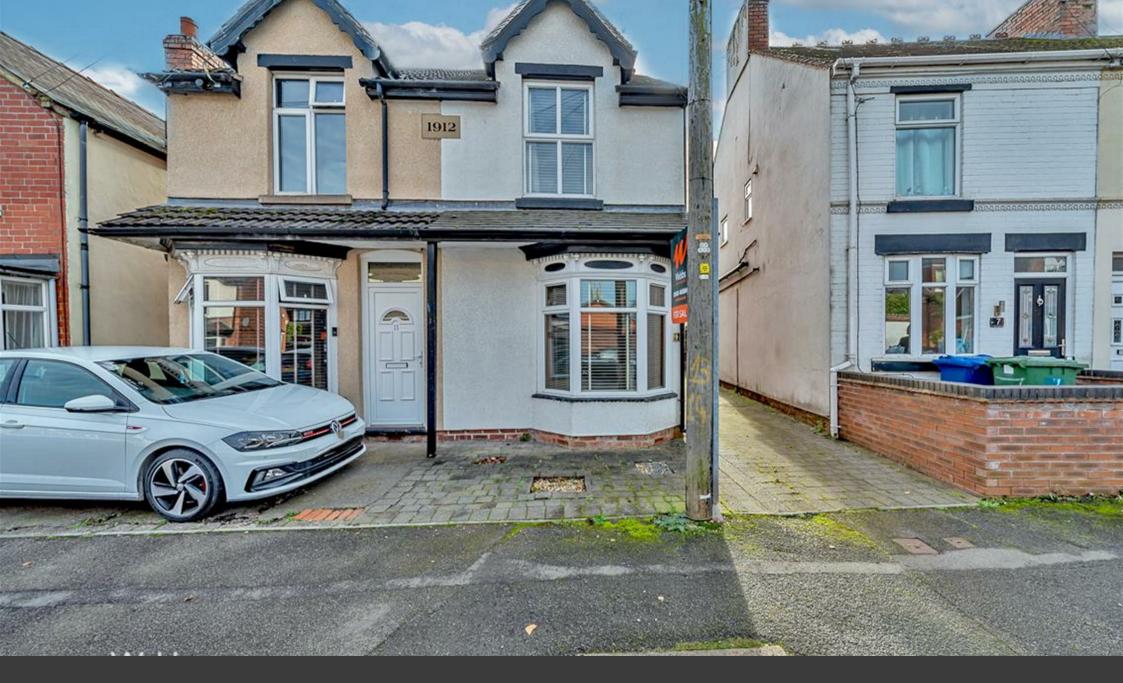

Heath Gap Road | Cannock | WS11 6DY Offers In The Region Of £240,000

## Summary

\*\* WOW \*\* STUNNING SEMI-DETACHED HOME \*\* SHOWHOME STANDARD THROUGHOUT \*\* THREE BEDROOMS \*\* STUNNING FAMILY BATHROOM \*\* STUNNING KITCHEN DINER \*\* SPACIOUS LOUNGE \*\* CONSERVATORY \*\* GUEST WC \*\* GARAGE \*\* PRIVATE DRIVEWAY \*\* LANDSCAPED REAR GARDEN \*\* VIEWIING IS STRONGLY ADVISED \*\*

Webbs Estate Agents have pleasure in offering this very well-presented extended traditional semi-detached home, situated in a popular location, being close to all local amenities, shops and schools.

Brielfy comprises a through hallway, guest WC, spacious lounge, REFITTED kitchen diner and conservatory. On the first floor are two double bedrooms, a REFITTED family bathroom and stairs to the second floor leading to a bedroom. Externally there is a private driveway, garage and generous landscaped gardens. VIEWING STRONGLY ADVISED