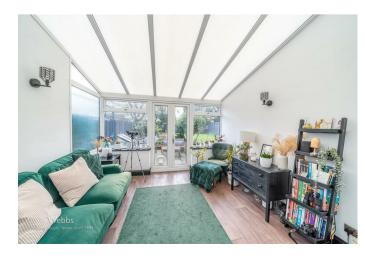

## **Rooms and Dimensions**

**THROUGH HALLWAY** 

**SPACIOUS LOUNGE** 12'2" x 10'5" (3.72m x 3.20m )

**REFITTED KITCHEN DINER** 10'5" x 19'2" (3.20m x 5.86m)

**CONSERVATORY** 10'5" x 10'5" (3.20m x 3.20m)