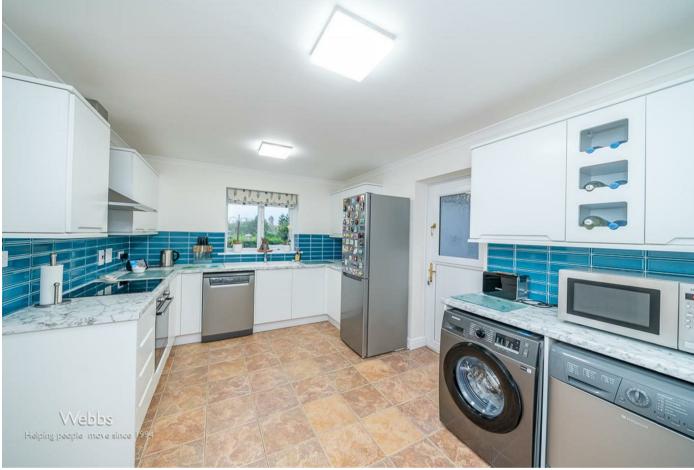

Webbs Estate Agents have pleasure in offering this well-presented detached family home, situated on a popular development, being close to all local amenities and excellent schools. Briefly comprising: through hallway, guest WC, spacious lounge with double doors to the dining room, a modern breakfast kitchen.

10'9" x 9'2" (3.283 x 2.809)

**BREAKFAST KITCHEN** 

14'3" x 10'2" (4.352 x 3.117)

LANDING

BEDROOM ONE

11'4" x 10'10" (3.459 x 3.323)

**ENSUITE SHOWER ROOM** 

7'8" x 4'10" (2.350 x 1.479)