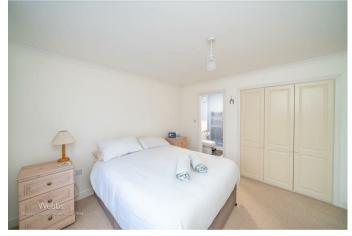

10'9" x 9'2" (3.283 x 2.809)

**BREAKFAST KITCHEN** 

14'3" x 10'2" (4.352 x 3.117)

LANDING

BEDROOM ONE

11'4" x 10'10" (3.459 x 3.323)

**ENSUITE SHOWER ROOM** 

7'8" x 4'10" (2.350 x 1.479)

**BEDROOM TWO** 

10'10" x 10'6" (3.320 x 3.207)

BEDROOM THREE

9'0" x 7'0" (2.751 x 2.135)

BEDROOM FOUR

8'11" x 6'5" (2.740 x 1.972)

**FAMILY BATHROOM** 

7'0" x 5'6" (2.147 x 1.699)