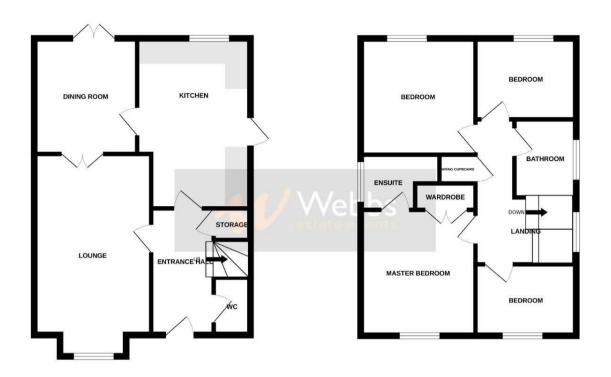

## **Rooms and Dimensions**

THROUGH HALLWAY

12'5" x 5'8" (3.803 x 1.736)

**GUEST WC** 

6'5" x 2'11" (1.964 x 0.909)

**SPACIOUS LOUNGE** 

18'6" x 10'6" (5.654 x 3.210)

**DINING ROOM** 

10'9" x 9'2" (3.283 x 2.809)

**BREAKFAST KITCHEN** 

14'3" x 10'2" (4.352 x 3.117)

LANDING

BEDROOM ONE

11'4" x 10'10" (3.459 x 3.323)

**ENSUITE SHOWER ROOM** 

7'8" x 4'10" (2.350 x 1.479)

**BEDROOM TWO** 

10'10" x 10'6" (3.320 x 3.207)

BEDROOM THREE

9'0" x 7'0" (2.751 x 2.135)

BEDROOM FOUR

8'11" x 6'5" (2.740 x 1.972)

**FAMILY BATHROOM** 

7'0" x 5'6" (2.147 x 1.699)

GARAGE

17'6" x 8'0" (5.346 x 2.457)

**PRIVATE DRIVEWAY** 

LANDSCAPED FRONT & REAR GARDENS

**Identification Checks B** 

GROUND FLOOR 1ST FLOOR

Whilst every attempt has been made to ensure the accuracy of the Boorpian contained here, measurements of doors, windows, looms and any other terms are approximate and no responsibility to taken for any error, prospective purchaser. The services, systems and appliances shown have not been tested and no guarantee as to their operability or efficiency can be given.