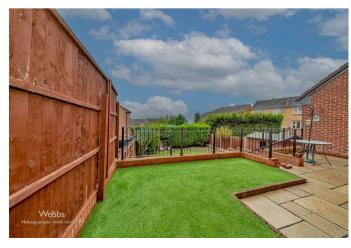

On the first floor, the landing leads to a family bathroom, four good-sized bedrooms with ensuite shower room to master. Externally there is a fore garden, private driveway, garage and landscaped rear garden. Offering excellent schools, transport links, local shops, amenities and being within walking distance to the Designer Shopping Village.

GARAGE

17'6" x 8'0" (5.346 x 2.457)

**PRIVATE DRIVEWAY** 

LANDSCAPED FRONT & REAR GARDENS

**Identification Checks B** 

GROUND FLOOR 1ST FLOOR

Whilst every attempt has been made to ensure the accuracy of the Boorpian contained here, measurements of doors, windows, looms and any other terms are approximate and no responsibility to taken for any error, prospective purchaser. The services, systems and appliances shown have not been tested and no guarantee as to their operability or efficiency can be given.