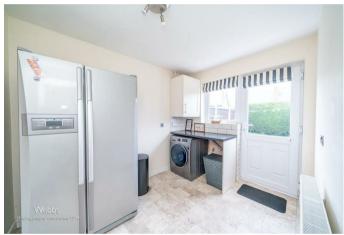

## **Rooms and Dimensions**

THROUGH HALLWAY

**GUEST WC** 

**LOUNGE DINER** 

24'03" x 13'1" (7.39m x 3.99m)

REFITTED KITCHEN

9'07" x 8'03" (2.92m x 2.51m)

**UTILITY ROOM** 