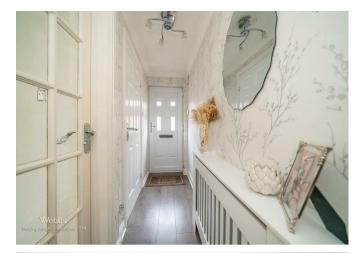

## **Rooms and Dimensions**

THROUGH HALLWAY

**GUEST WC** 

**LOUNGE DINER** 

24'03" x 13'1" (7.39m x 3.99m)

REFITTED KITCHEN

9'07" x 8'03" (2.92m x 2.51m)

**UTILITY ROOM** 