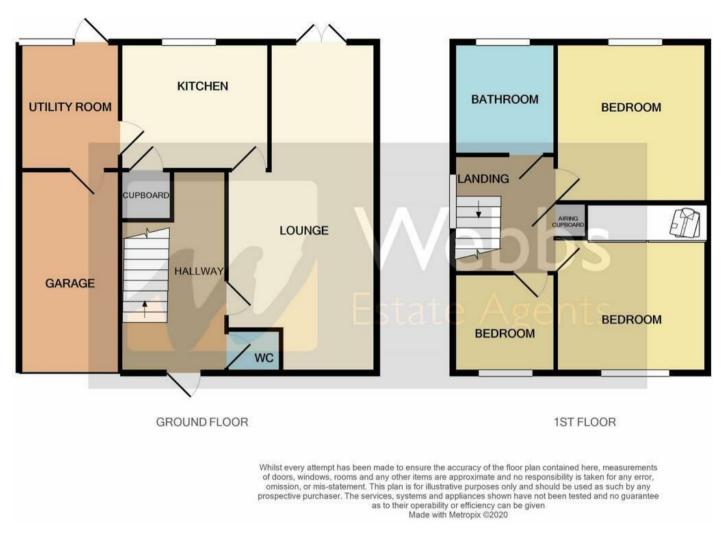

## **Rooms and Dimensions**

THROUGH HALLWAY

**GUEST WC** 

**LOUNGE DINER** 

24'03" x 13'1" (7.39m x 3.99m)

REFITTED KITCHEN

9'07" x 8'03" (2.92m x 2.51m)

**UTILITY ROOM** 

9'07" x 7'7" (2.92m x 2.31m)

LANDING

**BEDROOM ONE** 

10'07" x 10'03" (3.23m x 3.12m)

**BEDROOM TWO** 

11'05" x 10'01" (3.48m x 3.07m)

**BEDROOM THREE** 

7'10" x 7'4" (2.39m x 2.24m)

**FAMILY BATHROOM** 

**GARAGE** 

PRIVATE LANDSCAPED REAR GARDEN

PRIVATE BLOCK PAVED DRIVEWAY

Identification checks - C

Webbs Estate Agents - endeavour to maintain accurate depictions of properties in Virtual Tours, Floor Plans and descriptions, however, these are intended only as a guide and purchasers must satisfy themselves by personal inspection.