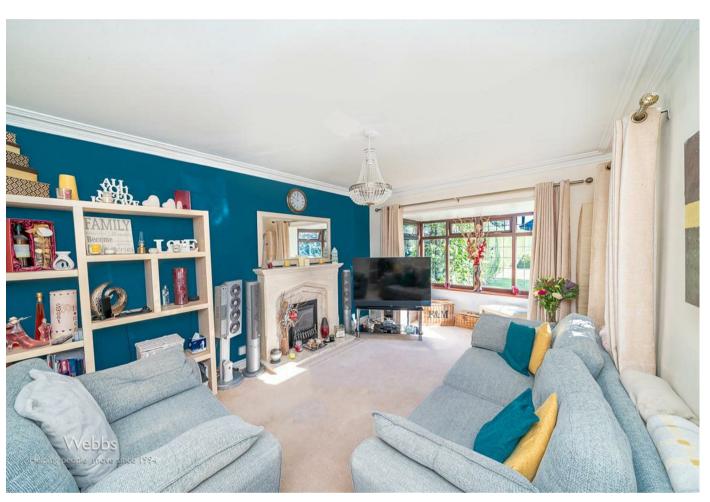

## **Rooms and Dimensions**

**ENTRANCE PORCH** 

THROUGH HALLWAY

**SPACIOUS LOUNGE** 

16'8" x 10'3" (5.09m x 3.13m)

**KITCHEN DINER** 

11'5" x 11'1" (3.50m x 3.39m)

**UTILITY ROOM** 