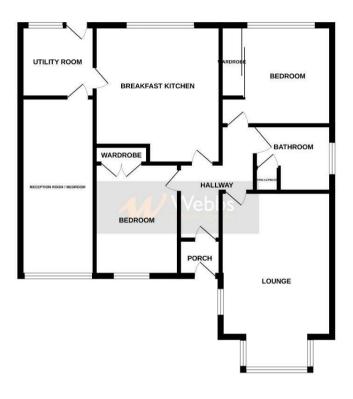

## **Rooms and Dimensions**

**ENTRANCE PORCH** 

THROUGH HALLWAY

**SPACIOUS LOUNGE** 

16'8" x 10'3" (5.09m x 3.13m)

**KITCHEN DINER** 

11'5" x 11'1" (3.50m x 3.39m)

**UTILITY ROOM** 

7'1" x 6'11" (2.18m x 2.13m)

**BEDROOM ONE** 

10'3" x 9'1" (3.14m x 2.79m)

BEDROOM TWO / DINING ROOM

16'7" x 10'9" (5.08m x 3.29m)

**BEDROOM THREE** 

10'4" x 7'7" (3.15m x 2.33m)

**FAMILY BATHROOM** 

## GROUND FLOOR

Whilst every attempt has been made to ensure the accuracy of the floorplain contained here, measurements of about, windows, some and any other litems are approximate and no responsibility to laters for any entry, emission or miscissment. The plant is for literal laters proposed only and found the used as such thy any prospective parchaser. The services, systems and applicances shown have not been instead and no guarantee as to their dependation of efficiency can be given.