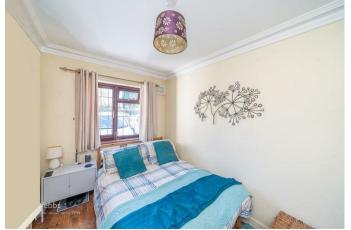

7'1" x 6'11" (2.18m x 2.13m)

**BEDROOM ONE** 

10'3" x 9'1" (3.14m x 2.79m)

BEDROOM TWO / DINING ROOM

16'7" x 10'9" (5.08m x 3.29m)

**BEDROOM THREE** 

10'4" x 7'7" (3.15m x 2.33m)

**FAMILY BATHROOM** 