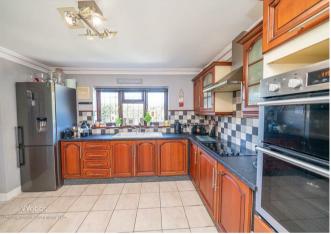

## **Rooms and Dimensions**

**ENTRANCE PORCH** 

THROUGH HALLWAY

**SPACIOUS LOUNGE** 

16'8" x 10'3" (5.09m x 3.13m)

**KITCHEN DINER** 

11'5" x 11'1" (3.50m x 3.39m)

**UTILITY ROOM** 