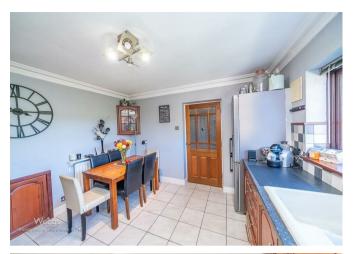

## **Rooms and Dimensions**

**ENTRANCE PORCH** 

THROUGH HALLWAY

**SPACIOUS LOUNGE** 

16'8" x 10'3" (5.09m x 3.13m)

**KITCHEN DINER** 

11'5" x 11'1" (3.50m x 3.39m)

**UTILITY ROOM** 