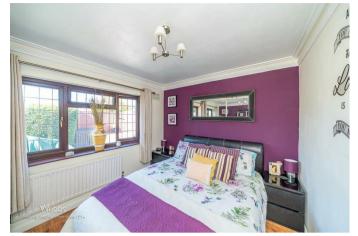

## **Rooms and Dimensions**

**ENTRANCE PORCH** 

THROUGH HALLWAY

**SPACIOUS LOUNGE** 

16'8" x 10'3" (5.09m x 3.13m)

**KITCHEN DINER** 

11'5" x 11'1" (3.50m x 3.39m)

**UTILITY ROOM** 

7'1" x 6'11" (2.18m x 2.13m)

**BEDROOM ONE** 

10'3" x 9'1" (3.14m x 2.79m)

BEDROOM TWO / DINING ROOM

16'7" x 10'9" (5.08m x 3.29m)

**BEDROOM THREE** 

10'4" x 7'7" (3.15m x 2.33m)

**FAMILY BATHROOM** 