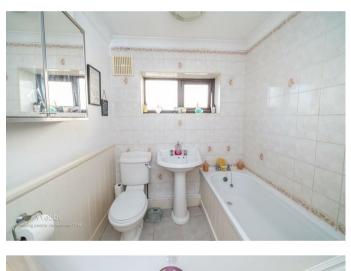

7'1" x 6'11" (2.18m x 2.13m)

**BEDROOM ONE** 

10'3" x 9'1" (3.14m x 2.79m)

BEDROOM TWO / DINING ROOM

16'7" x 10'9" (5.08m x 3.29m)

**BEDROOM THREE** 

10'4" x 7'7" (3.15m x 2.33m)

**FAMILY BATHROOM** 