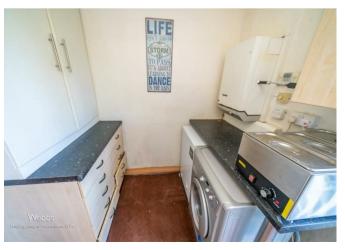

## **Rooms and Dimensions**

**ENTRANCE PORCH** 

THROUGH HALLWAY

**SPACIOUS LOUNGE** 

16'8" x 10'3" (5.09m x 3.13m)

**KITCHEN DINER** 

11'5" x 11'1" (3.50m x 3.39m)

**UTILITY ROOM** 

7'1" x 6'11" (2.18m x 2.13m)

**BEDROOM ONE** 

10'3" x 9'1" (3.14m x 2.79m)

BEDROOM TWO / DINING ROOM

16'7" x 10'9" (5.08m x 3.29m)

**BEDROOM THREE** 

10'4" x 7'7" (3.15m x 2.33m)

**FAMILY BATHROOM** 