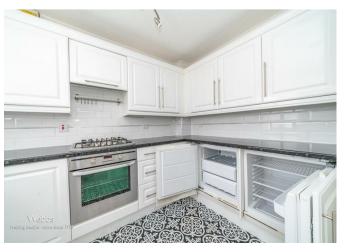

## **Rooms and Dimensions**

AWAIITNG VENDOR APPROVAL

THROUGH HALLWAY

KITCHEN

10'2" x 6'5" (3.12m x 1.96m)

**SPACIOUS LOUNGE** 

13'10"' x 12'7" (4.24m' x 3.86m)

**DINING ROOM** 