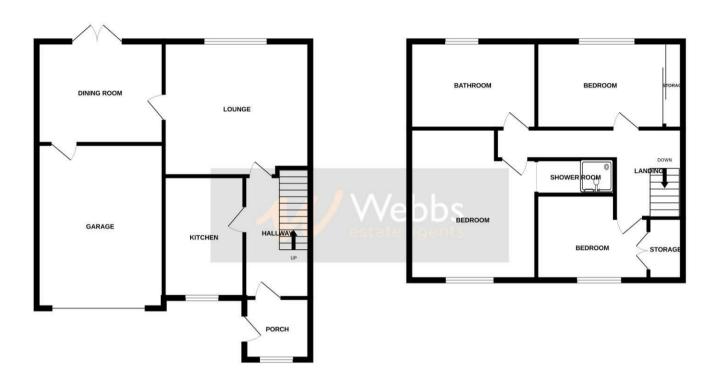

## **Rooms and Dimensions**

AWAIITNG VENDOR APPROVAL

THROUGH HALLWAY

KITCHEN

10'2" x 6'5" (3.12m x 1.96m)

**SPACIOUS LOUNGE** 

13'10"' x 12'7" (4.24m' x 3.86m)

**DINING ROOM** 

10'9" x 9'8" (3.28m x 2.97m)

LANDING

**BEDROOM ONE** 

12'9" max x 10'11" (3.91m max x 3.33m)

SHOWER AREA

**BEDROOM TWO** 

10'0" x 8'9" (3.05m x 2.67m)

**BEDROOM THREE** 

9'3" x 7'10" (2.82m x 2.41m)

SPACIOUS FAMILY BATHROOM

**GENEROUS GARAGE** 

15'3" x 10'11" (4.65m x 3.35m)

LANDSCAPED REAR GARDEN

**DRIVEWAY & FORE GARDEN** 

Identification checks - C

GROUND FLOOR 1ST FLOOR