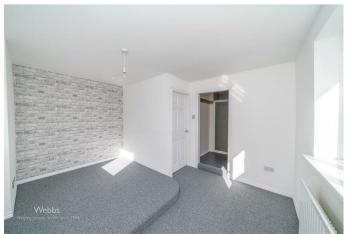

10'9" x 9'8" (3.28m x 2.97m)

LANDING

**BEDROOM ONE** 

12'9" max x 10'11" (3.91m max x 3.33m)

SHOWER AREA

**BEDROOM TWO** 

10'0" x 8'9" (3.05m x 2.67m)

**BEDROOM THREE** 