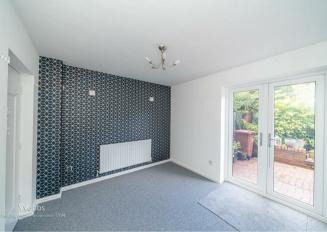

## **Rooms and Dimensions**

AWAIITNG VENDOR APPROVAL

THROUGH HALLWAY

KITCHEN

10'2" x 6'5" (3.12m x 1.96m)

**SPACIOUS LOUNGE** 

13'10"' x 12'7" (4.24m' x 3.86m)

**DINING ROOM** 