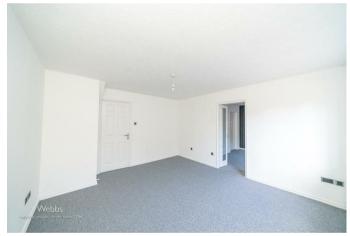

## **Rooms and Dimensions**

AWAIITNG VENDOR APPROVAL

THROUGH HALLWAY

KITCHEN

10'2" x 6'5" (3.12m x 1.96m)

**SPACIOUS LOUNGE** 

13'10"' x 12'7" (4.24m' x 3.86m)

**DINING ROOM** 