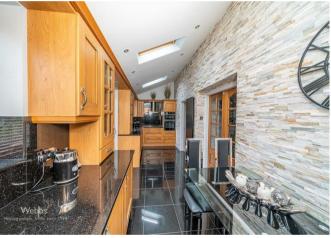

In brief consisting of an entrance hallway, the property has two large reception rooms, a stunning oak kitchen diner with French doors to the enclosed rear garden, a guest WC completes the ground floor accommodation.

## **Rooms and Dimensions**

**ENTRANCE HALLWAY** 

LARGE LOUNGE WITH FEATURE FIRE PLACE

24'11" x 15'1" max (7.62 x 4.60 max)

STUNNING KITCHEN DINER

23'5" x 6'11" (7.14 x 2.13)

SECOND RECEPTION ROOM/DINING ROOM