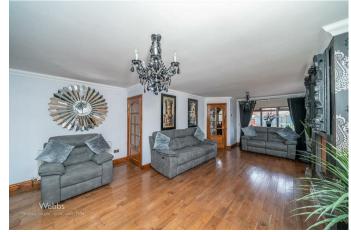

## **Rooms and Dimensions**

**ENTRANCE HALLWAY** 

LARGE LOUNGE WITH FEATURE FIRE PLACE

24'11" x 15'1" max (7.62 x 4.60 max)

STUNNING KITCHEN DINER

23'5" x 6'11" (7.14 x 2.13)

SECOND RECEPTION ROOM/DINING ROOM