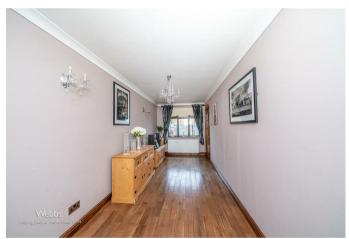

In brief consisting of an entrance hallway, the property has two large reception rooms, a stunning oak kitchen diner with French doors to the enclosed rear garden, a guest WC completes the ground floor accommodation.

## **Rooms and Dimensions**

**ENTRANCE HALLWAY** 

LARGE LOUNGE WITH FEATURE FIRE PLACE

24'11" x 15'1" max (7.62 x 4.60 max)

STUNNING KITCHEN DINER

23'5" x 6'11" (7.14 x 2.13)

SECOND RECEPTION ROOM/DINING ROOM