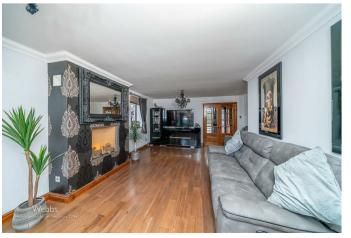

## **Rooms and Dimensions**

**ENTRANCE HALLWAY** 

LARGE LOUNGE WITH FEATURE FIRE PLACE

24'11" x 15'1" max (7.62 x 4.60 max)

STUNNING KITCHEN DINER

23'5" x 6'11" (7.14 x 2.13)

SECOND RECEPTION ROOM/DINING ROOM