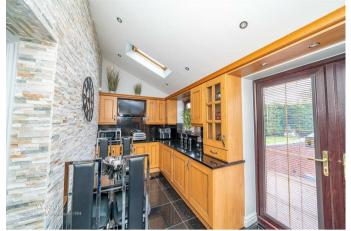

In brief consisting of an entrance hallway, the property has two large reception rooms, a stunning oak kitchen diner with French doors to the enclosed rear garden, a guest WC completes the ground floor accommodation.

## **Rooms and Dimensions**

**ENTRANCE HALLWAY** 

LARGE LOUNGE WITH FEATURE FIRE PLACE

24'11" x 15'1" max (7.62 x 4.60 max)

STUNNING KITCHEN DINER

23'5" x 6'11" (7.14 x 2.13)

SECOND RECEPTION ROOM/DINING ROOM