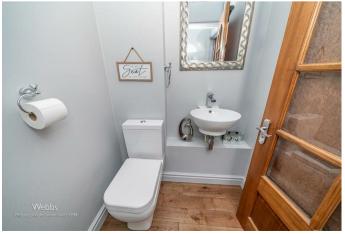

In brief consisting of an entrance hallway, the property has two large reception rooms, a stunning oak kitchen diner with French doors to the enclosed rear garden, a guest WC completes the ground floor accommodation.

20'6" x 7'4" (6.25 x 2.24)

**GUEST WC** 

**LANDING** 

**BEDROOM ONE** 

18'0" x 7'4" (5.51 x 2.24)

**REFITTED EN-SUITE** 

**BEDROOM TWO** 

12'2" x 7'4" (3.71 x 2.24)