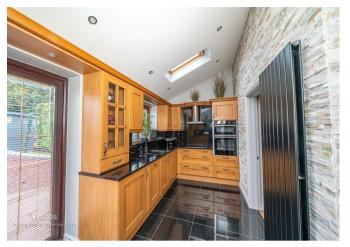

In brief consisting of an entrance hallway, the property has two large reception rooms, a stunning oak kitchen diner with French doors to the enclosed rear garden, a guest WC completes the ground floor accommodation.

## **Rooms and Dimensions**

**ENTRANCE HALLWAY** 

LARGE LOUNGE WITH FEATURE FIRE PLACE

24'11" x 15'1" max (7.62 x 4.60 max)

STUNNING KITCHEN DINER

23'5" x 6'11" (7.14 x 2.13)

SECOND RECEPTION ROOM/DINING ROOM