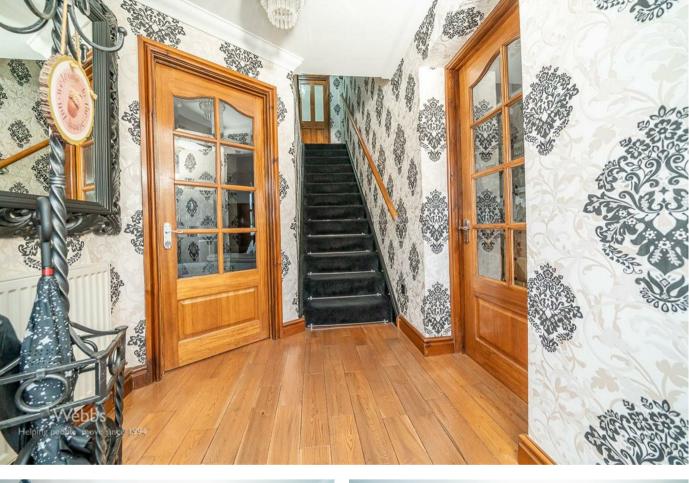

In brief consisting of an entrance hallway, the property has two large reception rooms, a stunning oak kitchen diner with French doors to the enclosed rear garden, a guest WC completes the ground floor accommodation.

## **Rooms and Dimensions**

**ENTRANCE HALLWAY** 

LARGE LOUNGE WITH FEATURE FIRE PLACE

24'11" x 15'1" max (7.62 x 4.60 max)

STUNNING KITCHEN DINER

23'5" x 6'11" (7.14 x 2.13)

SECOND RECEPTION ROOM/DINING ROOM