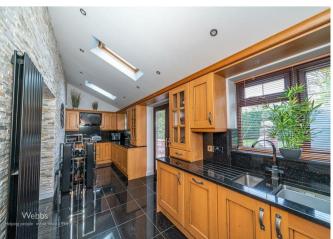

In brief consisting of an entrance hallway, the property has two large reception rooms, a stunning oak kitchen diner with French doors to the enclosed rear garden, a guest WC completes the ground floor accommodation.

## **Rooms and Dimensions**

**ENTRANCE HALLWAY** 

LARGE LOUNGE WITH FEATURE FIRE PLACE

24'11" x 15'1" max (7.62 x 4.60 max)

STUNNING KITCHEN DINER

23'5" x 6'11" (7.14 x 2.13)

SECOND RECEPTION ROOM/DINING ROOM