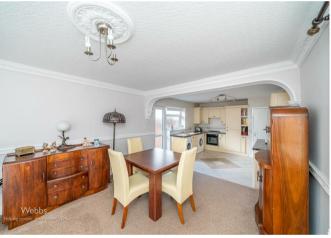

Webbs Estate Agents have pleasure in offering this deceptively spacious detached DORMER BUNGALOW situated in a popular location and offering outstanding potential. The current owners have had a NEW ROOF in the last 2 years. This lovely home briefly comprises a through hallway, generous lounge, spacious kitchen diner, three bedrooms, refitted shower room and part finished ensuite. Externally there is a private driveway providing ample off-road parking and a larger-than-average rear garden.

12'0" x 19'7" (3.66m x 5.98m)

**SPACIOUS KITCHEN DINER** 

10'10" x 26'5" (3.30m x 8.05m)

**FIRST FLOOR** 

BEDROOM

14'0" x 11'4" (4.29m x 3.47m)

PART FINISHED ENSUITE

**GENEROUS REAR GARDEN** 