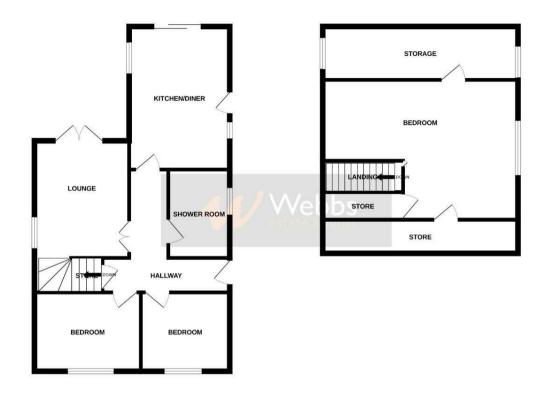

## **Rooms and Dimensions**

THROUGH HALLWAY

**BEDROOM ONE** 

10'0" x 10'11" (3.06m x 3.34m)

**BEDROOM TWO** 

10'10" x 10'9" (3.31m x 3.29m)

**REFITTED SHOWER ROOM** 

**SPACIOUS LOUNGE** 

12'0" x 19'7" (3.66m x 5.98m)

**SPACIOUS KITCHEN DINER** 

10'10" x 26'5" (3.30m x 8.05m)

**FIRST FLOOR** 

BEDROOM

14'0" x 11'4" (4.29m x 3.47m)

PART FINISHED ENSUITE

**GENEROUS REAR GARDEN** 

**AMPLE PRIVATE DRIVEWAY** 

Identification checks - C

GROUND FLOOR 1ST FLOOR

Whilst every attempt has been made to ensure the accuracy of the floorplan contained here, measurements of doors, windows, rooms and any other them are agreement and no reapprobably is alson for any error, prospective parchaser. The services, spelmen and agraphics whosh have not been tested and no guarantee as to their operability or efficiency can be given.