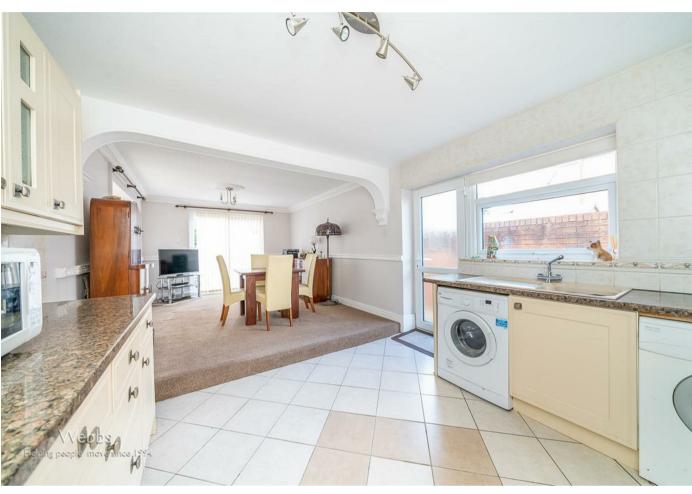

12'0" x 19'7" (3.66m x 5.98m)

**SPACIOUS KITCHEN DINER** 

10'10" x 26'5" (3.30m x 8.05m)

**FIRST FLOOR** 

BEDROOM

14'0" x 11'4" (4.29m x 3.47m)

PART FINISHED ENSUITE

**GENEROUS REAR GARDEN** 