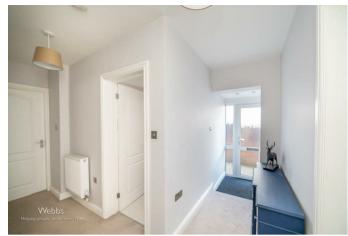

## **Rooms and Dimensions**

THROUGH HALLWAY

**BEDROOM ONE** 

10'0" x 10'11" (3.06m x 3.34m)

**BEDROOM TWO** 

10'10" x 10'9" (3.31m x 3.29m)

**REFITTED SHOWER ROOM** 

**SPACIOUS LOUNGE** 