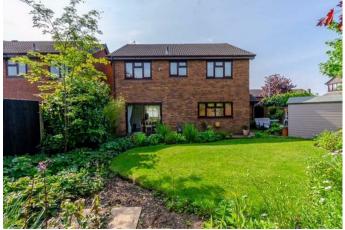

Webbs Estate Agents are pleased to bring to the market this highly impressive detached home set on an enviable corner plot having been improved to a high standard, briefly consisting of a reception hallway, guest cloakroom/WC, lounge, dining room, breakfast kitchen and utility room. On the first floor, the gallery landing leads to four good-sized bedrooms, a family bathroom and an ensuite shower room to the master. Externally the property sits on a fabulous corner plot with a private driveway, double garage, and front & rear gardens. EARLY VIEWING IS ADVISED TO AVOID DISAPPOINTMENT, CALL US ON 01543 468846

LANDSCAPED GARDENS

PRIVATE DRIVEWAY

Identification checks - C

Total floor area 171.3 m2 (1,844 sq.ft.) approx

This floor plan is for illustrative purposes only. It is not drawn to scale. Any measurements, floor areas (including any total floor area), openings and orientation are approximate. No details are guaranteed, they cannot be relied upon for any purpose and they do not form part of any agreement. No liability is taken for any error, omission or misstatement. A party must rely upon its own inspection(s). Plan produced for Purplebricks. Powered by www.focalagent.com