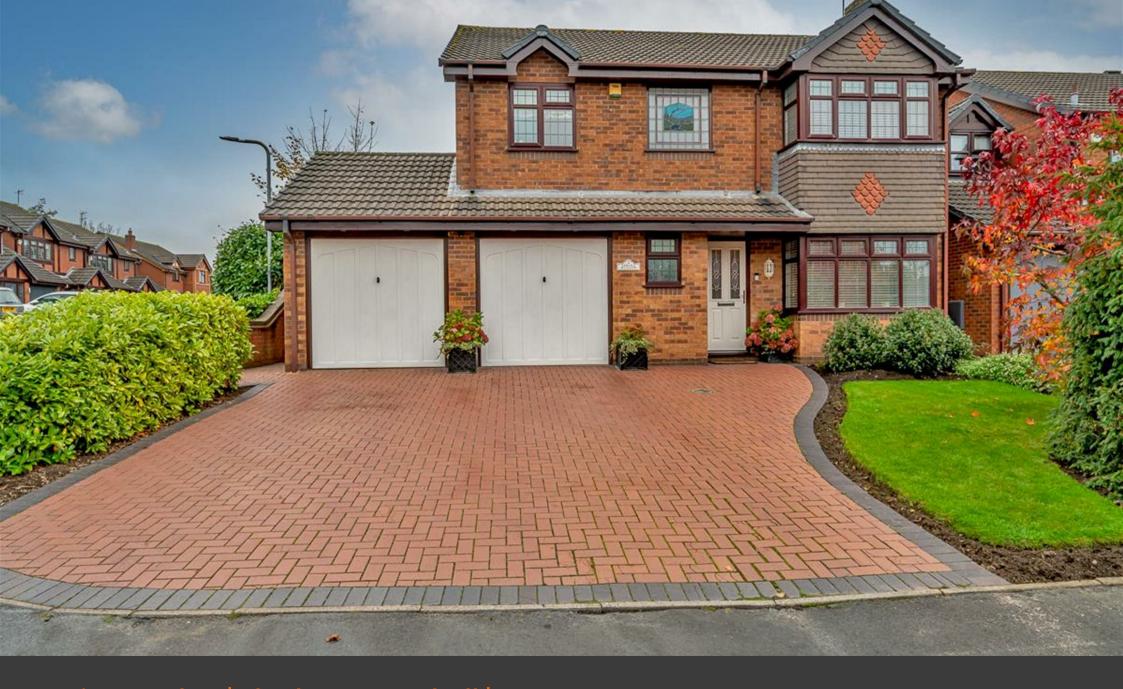

Spring Meadow | Cheslyn Hay, Walsall | WS6 7JW Offers In The Region Of £485,000

Webbs Estate Agents are pleased to bring to the market this highly impressive detached home set on an enviable corner plot having been improved to a high standard, briefly consisting of a reception hallway, guest cloakroom/WC, lounge, dining room, breakfast kitchen and utility room. On the first floor, the gallery landing leads to four good-sized bedrooms, a family bathroom and an ensuite shower room to the master. Externally the property sits on a fabulous corner plot with a private driveway, double garage, and front & rear gardens. EARLY VIEWING IS ADVISED TO AVOID DISAPPOINTMENT, CALL US ON 01543 468846

## **Key Features**

- DETACHED FAMILY HOME
- FOUR DOUBLE BEDROOMS
- LOUNGE & DINING ROOM
- DOUBLE GARAGE
- PRIVATE DRIVEWAY

- FABULOUS CORNER PLOT
- BATHROOM & ENSUITE SHOWER ROOM
- KITCHEN & UTILITY ROOM
- LANDSCAPED GARDENS
- SOUGHT AFTER LOCATION

LANDSCAPED GARDENS

PRIVATE DRIVEWAY

Identification checks - C

Total floor area 171.3 m2 (1,844 sq.ft.) approx

This floor plan is for illustrative purposes only. It is not drawn to scale. Any measurements, floor areas (including any total floor area), openings and orientation are approximate. No details are guaranteed, they cannot be relied upon for any purpose and they do not form part of any agreement. No liability is taken for any error, omission or misstatement. A party must rely upon its own inspection(s). Plan produced for Purplebricks. Powered by www.focalagent.com