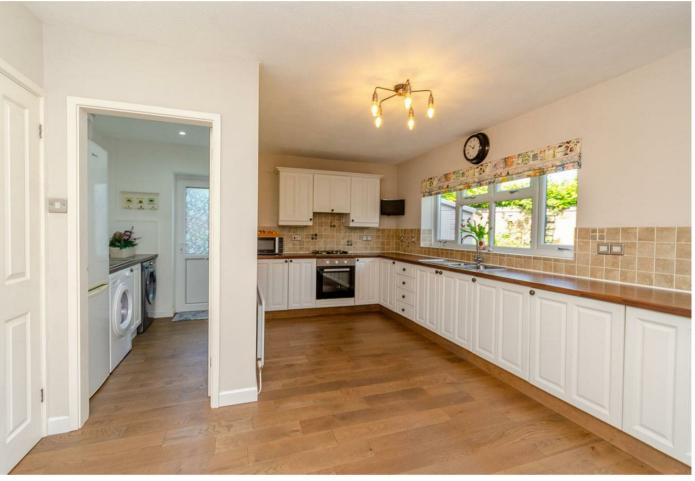

## **Rooms and Dimensions**

**THROUGH HALLWAY** 

**GUEST WC** 

**SPACIOUS LOUNGE** 

19'0" x 10'9" (5.80m x 3.30m)

**DINING ROOM** 

12'1" x 10'9" (3.70m x 3.30m)

KITCHEN DINER

15'8" x 12'1" (4.80m x 3.70m)

**UTILITY ROOM** 

8'7" x 6'2" (2.64m x 1.90m)

LANDING

**BEDROOM ONE** 

13'1" x 12'0" (4.0m x 3.66m)

**ENSUITE SHOWER ROOM** 

**BEDROOM TWO** 