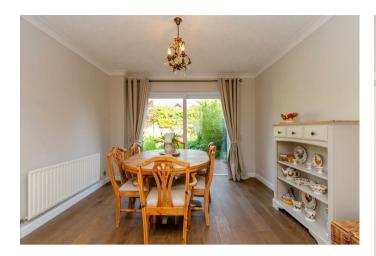

## **Rooms and Dimensions**

**THROUGH HALLWAY** 

**GUEST WC** 

**SPACIOUS LOUNGE** 

19'0" x 10'9" (5.80m x 3.30m)

**DINING ROOM** 

12'1" x 10'9" (3.70m x 3.30m)

KITCHEN DINER