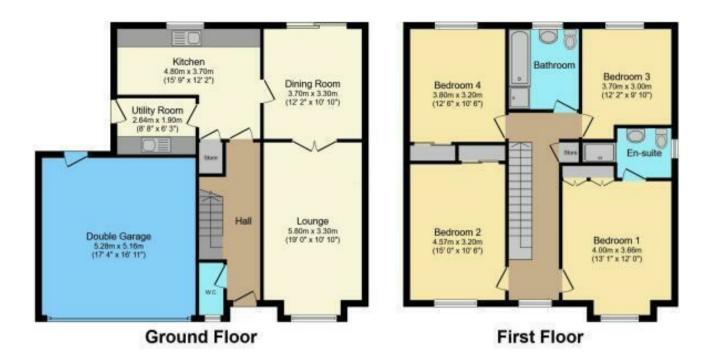

## **Rooms and Dimensions**

**THROUGH HALLWAY** 

**GUEST WC** 

**SPACIOUS LOUNGE** 

19'0" x 10'9" (5.80m x 3.30m)

**DINING ROOM** 

12'1" x 10'9" (3.70m x 3.30m)

KITCHEN DINER

15'8" x 12'1" (4.80m x 3.70m)

**UTILITY ROOM** 

8'7" x 6'2" (2.64m x 1.90m)

LANDING

**BEDROOM ONE** 

13'1" x 12'0" (4.0m x 3.66m)

**ENSUITE SHOWER ROOM** 

**BEDROOM TWO** 

14'11" x 10'5" (4.57m x 3.20m)

**BEDROOM THREE** 

12'1" x 9'10" (3.70m x 3.00m)

BEDROOM FOUR

12'5" x 10'5" (3.80m x 3.20m)

FAMILY BATHROOM

**DOUBLE GARAGE** 

17'3" x 16'11" (5.28m x 5.16m)

LANDSCAPED GARDENS

PRIVATE DRIVEWAY

Identification checks - C

Total floor area 171.3 m2 (1,844 sq.ft.) approx

This floor plan is for illustrative purposes only. It is not drawn to scale. Any measurements, floor areas (including any total floor area), openings and orientation are approximate. No details are guaranteed, they cannot be relied upon for any purpose and they do not form part of any agreement. No liability is taken for any error, omission or misstatement. A party must rely upon its own inspection(s). Plan produced for Purplebricks. Powered by www.focalagent.com