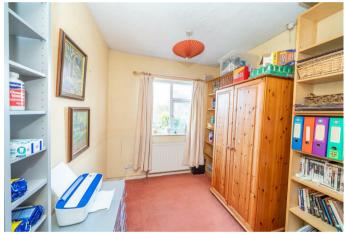

## **Rooms and Dimensions**

**Entrance Hallway** 

Lounge

13'6" x 13'5" (4.140 x 4.099)

Kitchen

9'0" x 16'9" (2.751 x 5.118)

Landing

**Bedroom One** 

9'9" x 10'6" (2.988 x 3.210)

**Bedroom Two** 

12'4" x 7'8" (3.771 x 2.337)

**Bedroom Three** 

9'1" x 7'3" (2.794 x 2.224)

**Shower Room** 

5'2" x 6'0" (1.596 x 1.850)

Identification checks - C