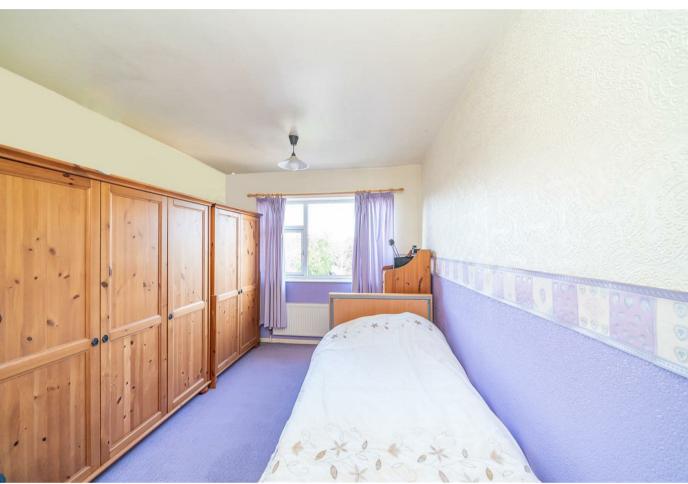

## **Rooms and Dimensions**

**Entrance Hallway** 

Lounge

13'6" x 13'5" (4.140 x 4.099)

Kitchen

9'0" x 16'9" (2.751 x 5.118)

Landing

**Bedroom One** 

9'9" x 10'6" (2.988 x 3.210)

**Bedroom Two** 

12'4" x 7'8" (3.771 x 2.337)

**Bedroom Three** 

9'1" x 7'3" (2.794 x 2.224)

**Shower Room** 

5'2" x 6'0" (1.596 x 1.850)

Identification checks - C