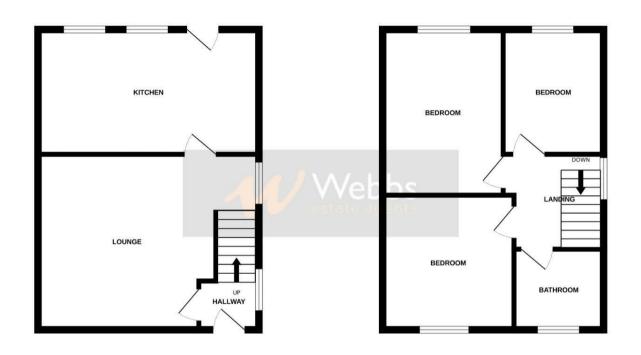

## **Rooms and Dimensions**

**Entrance Hallway** 

Lounge

13'6" x 13'5" (4.140 x 4.099)

Kitchen

9'0" x 16'9" (2.751 x 5.118)

Landing

**Bedroom One** 

9'9" x 10'6" (2.988 x 3.210)

**Bedroom Two** 

12'4" x 7'8" (3.771 x 2.337)

**Bedroom Three** 

9'1" x 7'3" (2.794 x 2.224)

**Shower Room** 

5'2" x 6'0" (1.596 x 1.850)

Identification checks - C

GROUND FLOOR 1ST FLOOR

Whilst every attempt has been made to ensure the accuracy of the floorplan contained here, measurements of doors, windows, rooms and any other ferms are approximate and no responsibility is taken for any error, prospective purchaser. The services, systems and appliances shown have not been tested and no guarantee as to their operability or efficiency can be given.