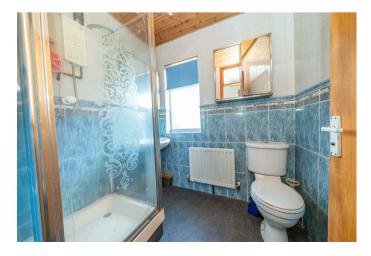

9'9" x 10'6" (2.988 x 3.210)

**Bedroom Two** 

12'4" x 7'8" (3.771 x 2.337)

**Bedroom Three** 

9'1" x 7'3" (2.794 x 2.224)

**Shower Room** 

5'2" x 6'0" (1.596 x 1.850)

Identification checks - C