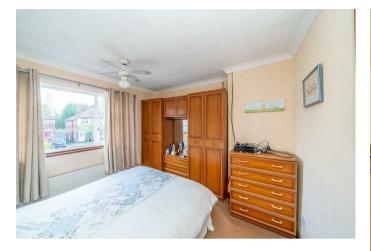

## **Rooms and Dimensions**

**Entrance Hallway** 

Lounge

13'6" x 13'5" (4.140 x 4.099)

Kitchen

9'0" x 16'9" (2.751 x 5.118)

Landing

**Bedroom One** 

9'9" x 10'6" (2.988 x 3.210)

**Bedroom Two** 

12'4" x 7'8" (3.771 x 2.337)

**Bedroom Three** 

9'1" x 7'3" (2.794 x 2.224)

**Shower Room** 

5'2" x 6'0" (1.596 x 1.850)

Identification checks - C