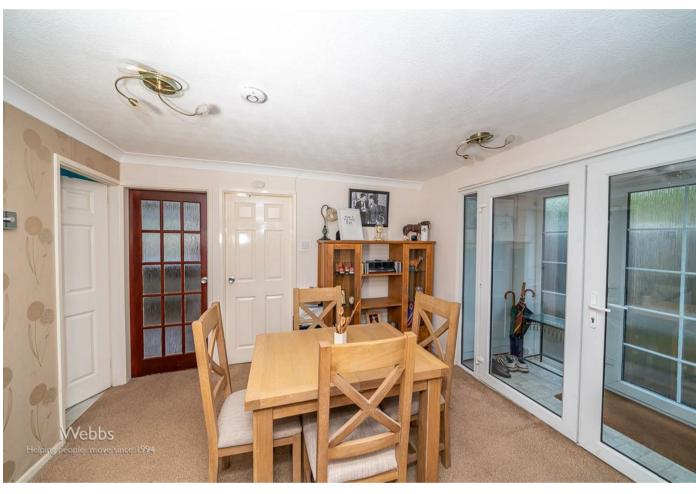

## **Rooms and Dimensions**

THROUGH HALLWAY

**ENTRANCE PORCH** 

SPACIOUS LOUNGE DINER

16'9" x 12'9" (5.13m x 3.91m)

**KITCHEN** 

12'4" x 10'4" (3.76m x 3.16m)

**UTILITY ROOM** 