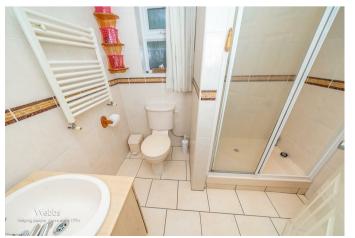

15'1" x 8'0" (4.62m x 2.45m)

**BEDROOM ONE** 

16'2" x 11'7" (4.93m x 3.55m)

**ENSUITE** 

**BEDROM TWO** 

16'9" x 9'2" (5.13m x 2.8m)

**FAMILY BATHROOM** 

10'2" x 7'5" (3.12m x 2.27m)