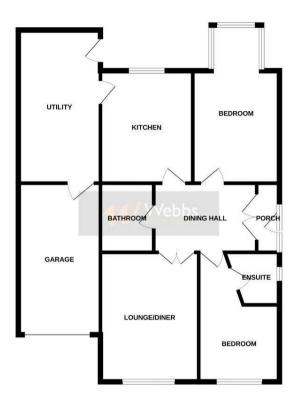

## **Rooms and Dimensions**

THROUGH HALLWAY

**ENTRANCE PORCH** 

SPACIOUS LOUNGE DINER

16'9" x 12'9" (5.13m x 3.91m)

**KITCHEN** 

12'4" x 10'4" (3.76m x 3.16m)

**UTILITY ROOM** 

15'1" x 8'0" (4.62m x 2.45m)

**BEDROOM ONE** 

16'2" x 11'7" (4.93m x 3.55m)

**ENSUITE** 

**BEDROM TWO** 

16'9" x 9'2" (5.13m x 2.8m)

**FAMILY BATHROOM** 

10'2" x 7'5" (3.12m x 2.27m)

GARAGE

21'3" x 8'0" (6.48m x 2.45m)

**ENSUITE** 

**ENCLOSED REAR GARDEN** 

**DRIVEWAY** 

Identification checks - C

Whilst every attempt has been made to ensure the accuracy of the floorplan contained here, measurements of doors, vierdove, rooms and any other interns are approximate and no responsible to lake the or any error, ensisten or mid-valatiment. This plan is for illustratible purposes only and should be used as such by any prospective parchaster. The services, systems and applicances shown have not oben instead and no guarantee shown have not oben instead and no guarantee.