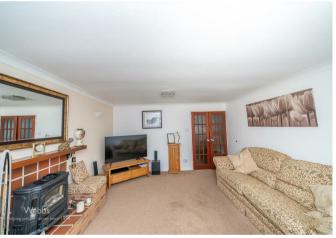

## **Rooms and Dimensions**

THROUGH HALLWAY

**ENTRANCE PORCH** 

SPACIOUS LOUNGE DINER

16'9" x 12'9" (5.13m x 3.91m)

**KITCHEN** 

12'4" x 10'4" (3.76m x 3.16m)

**UTILITY ROOM** 