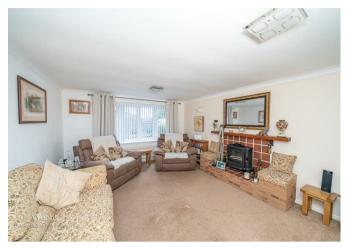

## **Rooms and Dimensions**

THROUGH HALLWAY

**ENTRANCE PORCH** 

SPACIOUS LOUNGE DINER

16'9" x 12'9" (5.13m x 3.91m)

**KITCHEN** 

12'4" x 10'4" (3.76m x 3.16m)

**UTILITY ROOM** 