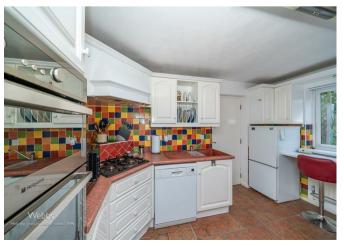

## **Rooms and Dimensions**

THROUGH HALLWAY

**ENTRANCE PORCH** 

SPACIOUS LOUNGE DINER

16'9" x 12'9" (5.13m x 3.91m)

**KITCHEN** 

12'4" x 10'4" (3.76m x 3.16m)

**UTILITY ROOM** 