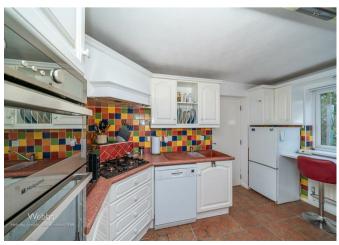

## **Rooms and Dimensions**

THROUGH HALLWAY

**ENTRANCE PORCH** 

**SPACIOUS LOUNGE DINER** 16'9" x 12'9" (5.13m x 3.91m )

**KITCHEN** 12'4" x 10'4" (3.76m x 3.16m )

UTILITY ROOM 15'1" x 8'0" (4.62m x 2.45m )