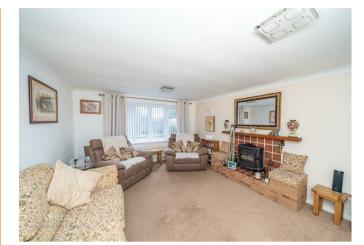

## **Rooms and Dimensions**

THROUGH HALLWAY

**ENTRANCE PORCH** 

**SPACIOUS LOUNGE DINER** 16'9" x 12'9" (5.13m x 3.91m )

**KITCHEN** 12'4" x 10'4" (3.76m x 3.16m )

UTILITY ROOM 15'1" x 8'0" (4.62m x 2.45m )