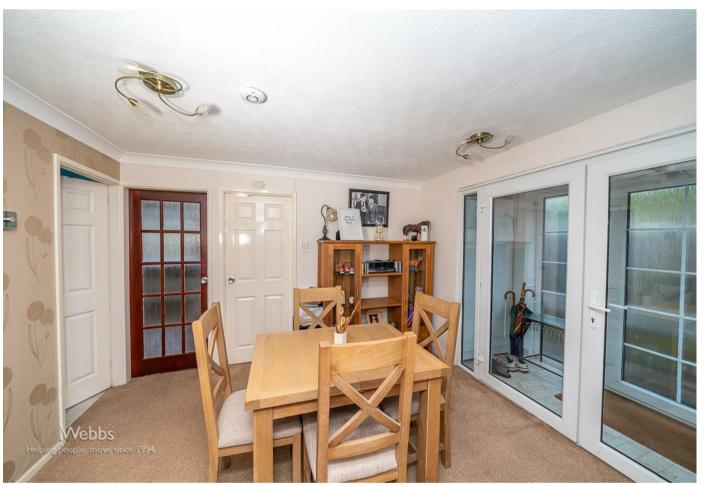

## **Rooms and Dimensions**

THROUGH HALLWAY

**ENTRANCE PORCH** 

**SPACIOUS LOUNGE DINER** 16'9" x 12'9" (5.13m x 3.91m )

**KITCHEN** 12'4" x 10'4" (3.76m x 3.16m )

UTILITY ROOM 15'1" x 8'0" (4.62m x 2.45m )