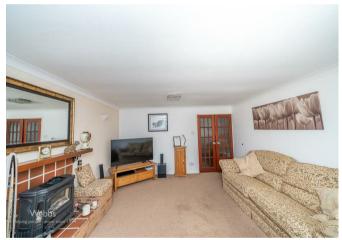

## **Rooms and Dimensions**

THROUGH HALLWAY

**ENTRANCE PORCH** 

**SPACIOUS LOUNGE DINER** 16'9" x 12'9" (5.13m x 3.91m )

**KITCHEN** 12'4" x 10'4" (3.76m x 3.16m )

UTILITY ROOM 15'1" x 8'0" (4.62m x 2.45m )