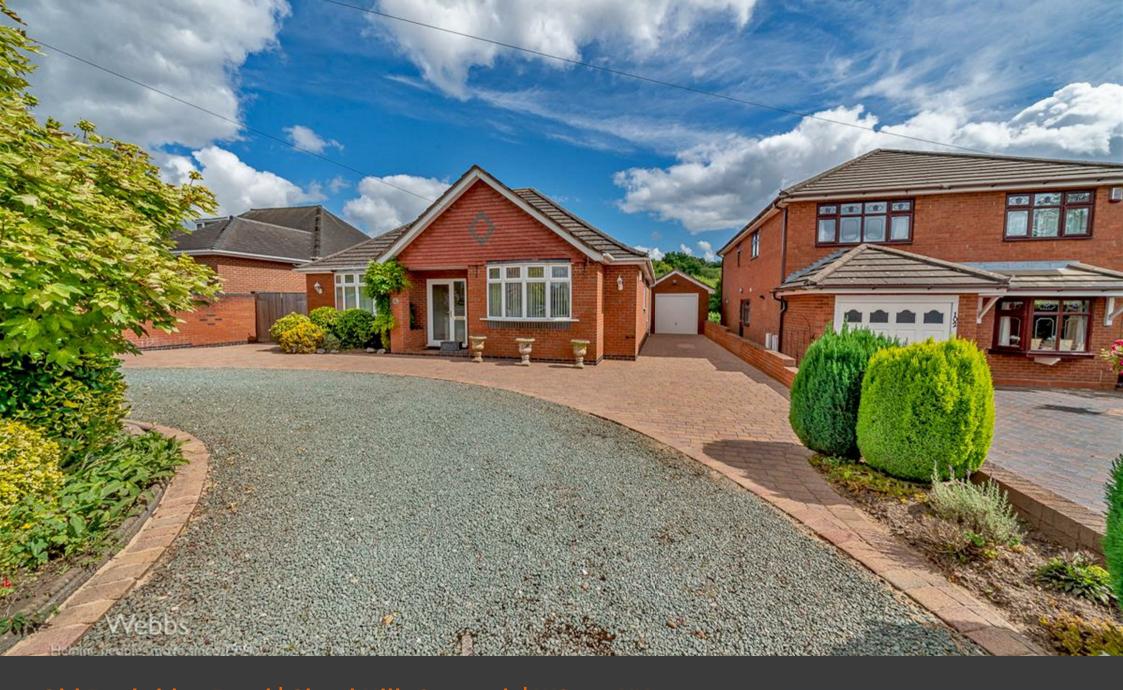

Old Penkridge Road | Shoal Hill, Cannock | WS11 1HY Offers Over £500,000

## **Summary**

\*\* NO CHAIN \*\* EXTENDED DETACHED BUNGALOW \*\* SOUGHT AFTER LOCATION \*\* INTERNAL VIEWING IS ESSENTIAL \*\* GENEROUS PLOT \*\* OUTSTANDING POTENTIAL \*\* INCLUDING WOODLAND TO THE REAR \*\* THREE DOUBLE BEDROOMS \*\* FAMILY BATHROOM \*\* EXTENDED KITCHEN DINER \*\* REFITTED BREAKFAST KITCHEN \*\* GENEROUS GARAGE \*\* DRIVE IN AND OUT DRIVE \*\* DETACHED GARAGE \*\* UPVC DOUBLE GLAZED \*\* GAS CENTRAL HEATING \*\*

Webbs Estate Agents have pleasure in offering this VERY WELL PRESENTED & EXTENDED DETACHED BUNGALOW located in the popular residential area of Shoal Hill, which is close to Cannock Chase, an area of outstanding natural beauty, Golf courses, good school catchment and local amenities. This beautiful home briefly comprises a through hallway, extended lounge diner, and REFITTED kitchen diner with integrated appliances, three bedrooms and a family bathroom. Externally there is a generous drive-in and out driveway, detached garage and a larger than average garden and generous landscaped gardens including woodland to the rear. INTERNAL VIEWING IS ESSENTIAL