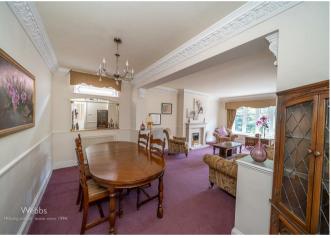

## **Rooms and Dimensions**

THROUGH HALLWAY

**EXTENDED LOUNGE DINER** 

25'1" x 13'5" (7.65m x 4.11m)

FITTED KITCHEN DINER

20'11" x 15'5" (6.38m x 4.72m)

**MASTER BEDROOM** 

15'3" x 12'4" (4.65m x 3.78m)