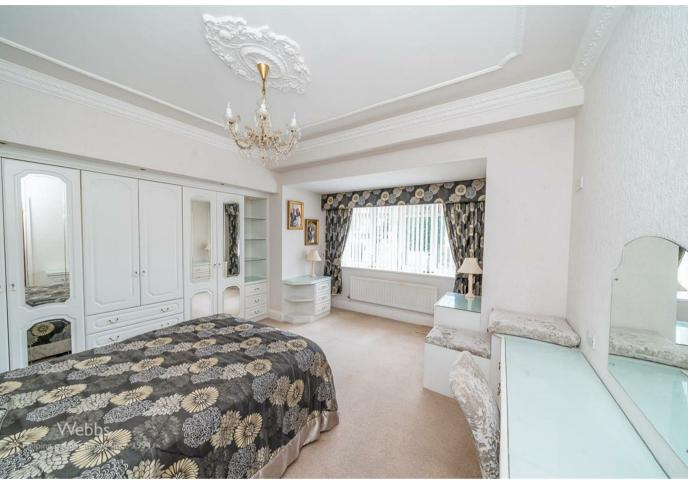

## **Rooms and Dimensions**

THROUGH HALLWAY

**EXTENDED LOUNGE DINER** 

25'1" x 13'5" (7.65m x 4.11m)

FITTED KITCHEN DINER

20'11" x 15'5" (6.38m x 4.72m)

**MASTER BEDROOM** 

15'3" x 12'4" (4.65m x 3.78m)

**BEDROOM TWO** 

14'4" x 11'1" (4.37m x 3.38m)

**BEDROOM THREE** 

13'10" x 10'11" (4.22m x 3.33m)

**FAMILY BATHROOM** 

**DETACHED GARAGE** 

LANDSCAPED GARDEN

**WOODLAND TO THE REAR** 