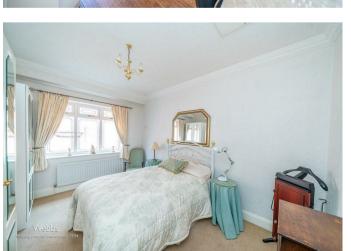

## **Rooms and Dimensions**

THROUGH HALLWAY

**EXTENDED LOUNGE DINER** 

25'1" x 13'5" (7.65m x 4.11m)

FITTED KITCHEN DINER

20'11" x 15'5" (6.38m x 4.72m)

**MASTER BEDROOM** 

15'3" x 12'4" (4.65m x 3.78m)

**BEDROOM TWO** 

14'4" x 11'1" (4.37m x 3.38m)

**BEDROOM THREE** 

13'10" x 10'11" (4.22m x 3.33m)

**FAMILY BATHROOM** 

**DETACHED GARAGE** 

LANDSCAPED GARDEN

**WOODLAND TO THE REAR** 