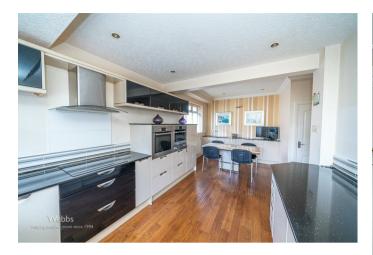

## **Rooms and Dimensions**

THROUGH HALLWAY

**EXTENDED LOUNGE DINER** 

25'1" x 13'5" (7.65m x 4.11m)

FITTED KITCHEN DINER

20'11" x 15'5" (6.38m x 4.72m)

**MASTER BEDROOM** 

15'3" x 12'4" (4.65m x 3.78m)