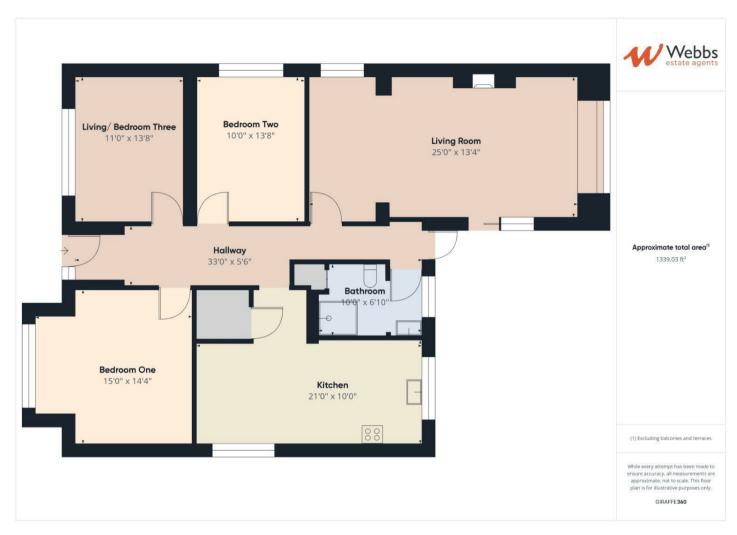

## **Rooms and Dimensions**

THROUGH HALLWAY

**EXTENDED LOUNGE DINER** 

25'1" x 13'5" (7.65m x 4.11m)

FITTED KITCHEN DINER

20'11" x 15'5" (6.38m x 4.72m)

**MASTER BEDROOM** 

15'3" x 12'4" (4.65m x 3.78m)

**BEDROOM TWO** 

14'4" x 11'1" (4.37m x 3.38m)

**BEDROOM THREE** 

13'10" x 10'11" (4.22m x 3.33m)

**FAMILY BATHROOM** 

**DETACHED GARAGE** 

LANDSCAPED GARDEN

**WOODLAND TO THE REAR** 