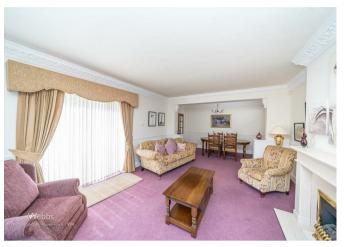

## **Rooms and Dimensions**

THROUGH HALLWAY

**EXTENDED LOUNGE DINER** 

25'1" x 13'5" (7.65m x 4.11m)

FITTED KITCHEN DINER

20'11" x 15'5" (6.38m x 4.72m)

**MASTER BEDROOM** 

15'3" x 12'4" (4.65m x 3.78m)