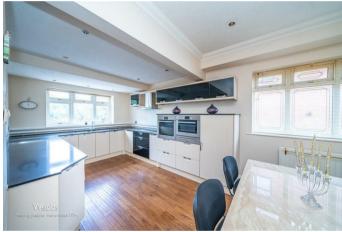

## **Rooms and Dimensions**

THROUGH HALLWAY

**EXTENDED LOUNGE DINER** 

25'1" x 13'5" (7.65m x 4.11m)

FITTED KITCHEN DINER

20'11" x 15'5" (6.38m x 4.72m)

**MASTER BEDROOM** 

15'3" x 12'4" (4.65m x 3.78m)