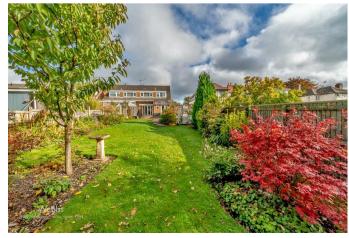

In brief consisting of an entrance hallway, a large lounge diner with French doors to the garden, a well-equipped and high-quality kitchen with a door to the utility room and guest WC.

To the first floor there are three generouse bedrooms and a stunning re-fitted wet room, externally this property has a mature well maintained garden mainly laid to lawn with patio seating and side access to the front garden and driveway providing ample off road parking.

8'11" x 5'5" (2.740 x 1.661)

**DETACHED GARAGE** 

LARGE REAR GARDEN

FRONT GARDEN AND DRIVEWAY

Identification checks - C

GROUND FLOOR 1ST FLOOR

Whilst every attempt has been made to ensure the accuracy of the floorplan contained here, measurements of doors, windows, norms and any other terms are approximate and no responsibility is taken for any error, prospective purchaser. The services, systems and applicaces shown have no been tested and no guarantee as to their operations or efficiency can be given by the property of the control of the contro