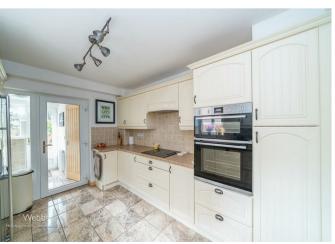

In brief consisting of an entrance hallway, a large lounge diner with French doors to the garden, a well-equipped and high-quality kitchen with a door to the utility room and guest WC.

To the first floor there are three generouse bedrooms and a stunning re-fitted wet room, externally this property has a mature well maintained garden mainly laid to lawn with patio seating and side access to the front garden and driveway providing ample off road parking.

## **Rooms and Dimensions**

**ENTRANCE HALLWAY** 

LARGE LOUNGE DINER

22'10" x 11'1" (6.963 x 3.381)

**KITCHEN** 

11'0" x 8'11" (3.353 x 2.732)

**UTILITY ROOM** 

**GUEST WC** 