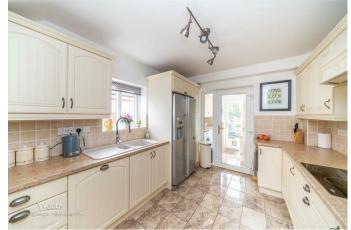

In brief consisting of an entrance hallway, a large lounge diner with French doors to the garden, a well-equipped and high-quality kitchen with a door to the utility room and guest WC.

To the first floor there are three generouse bedrooms and a stunning re-fitted wet room, externally this property has a mature well maintained garden mainly laid to lawn with patio seating and side access to the front garden and driveway providing ample off road parking.

## **Rooms and Dimensions**

**ENTRANCE HALLWAY** 

LARGE LOUNGE DINER

22'10" x 11'1" (6.963 x 3.381)

**KITCHEN** 

11'0" x 8'11" (3.353 x 2.732)

**UTILITY ROOM** 

**GUEST WC** 