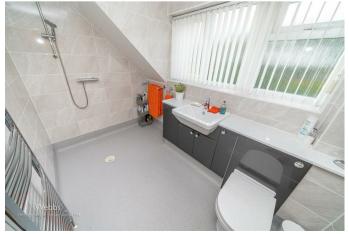

**LANDING** 

**BEDROOM ONE** 

11'1" x 10'9" (3.391 x 3.282)

**BEDROOM TWO** 

9'7" x 9'6" (2.939 x 2.912)

**BEDROOM THREE** 

7'7" x 7'4" (2.314 x 2.239)

STUNNING MODERN WET ROOM