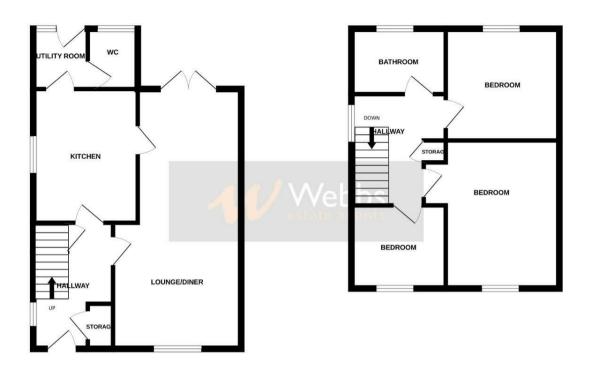

## **Rooms and Dimensions**

**ENTRANCE HALLWAY** 

LARGE LOUNGE DINER

22'10" x 11'1" (6.963 x 3.381)

**KITCHEN** 

11'0" x 8'11" (3.353 x 2.732)

**UTILITY ROOM** 

**GUEST WC** 

**LANDING** 

**BEDROOM ONE** 

11'1" x 10'9" (3.391 x 3.282)

**BEDROOM TWO** 

9'7" x 9'6" (2.939 x 2.912)

**BEDROOM THREE** 

7'7" x 7'4" (2.314 x 2.239)

STUNNING MODERN WET ROOM

8'11" x 5'5" (2.740 x 1.661)

**DETACHED GARAGE** 

LARGE REAR GARDEN

FRONT GARDEN AND DRIVEWAY

Identification checks - C

GROUND FLOOR 1ST FLOOR

Whilst every attempt has been made to ensure the accuracy of the floorplan contained here, measurements of doors, windows, norms and any other terms are approximate and no responsibility is taken for any error, prospective purchaser. The services, systems and applicaces shown have no been tested and no guarantee as to their operations or efficiency can be given by the property of the control of the contro