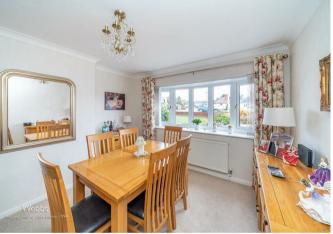

In brief consisting of an entrance hallway, a large lounge diner with French doors to the garden, a well-equipped and high-quality kitchen with a door to the utility room and guest WC.

To the first floor there are three generouse bedrooms and a stunning re-fitted wet room, externally this property has a mature well maintained garden mainly laid to lawn with patio seating and side access to the front garden and driveway providing ample off road parking.

## **Rooms and Dimensions**

**ENTRANCE HALLWAY** 

LARGE LOUNGE DINER

22'10" x 11'1" (6.963 x 3.381)

**KITCHEN** 

11'0" x 8'11" (3.353 x 2.732)

**UTILITY ROOM** 

**GUEST WC** 