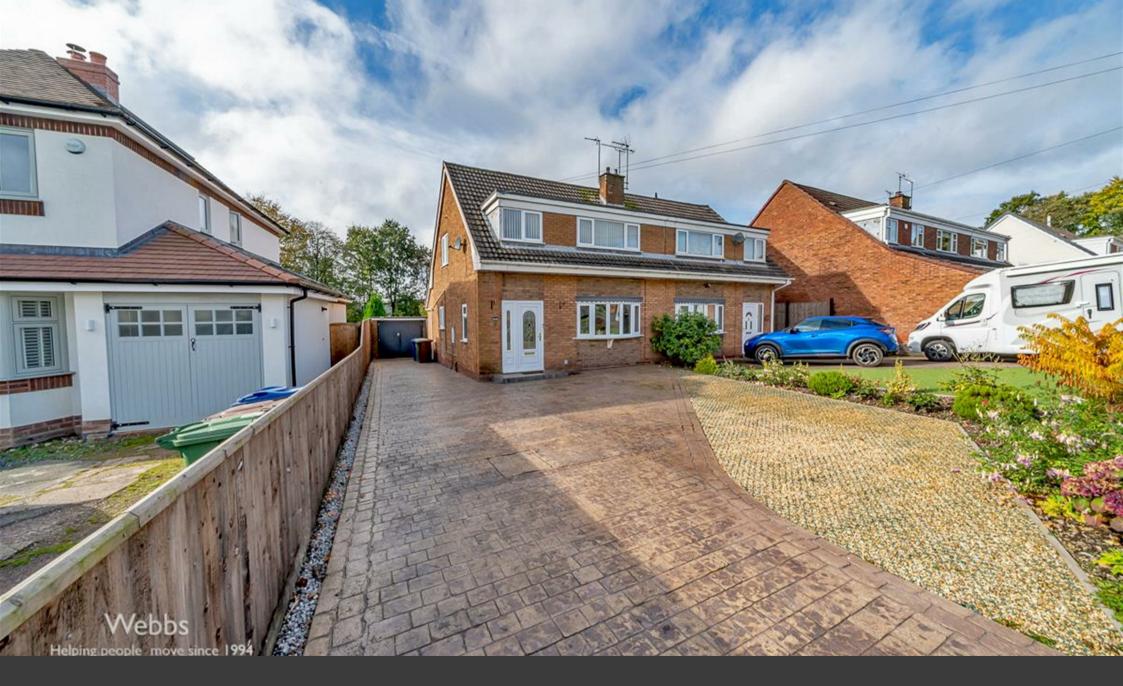

Greenheath Road | Cannock | WS12 4AU £295,000

In brief consisting of an entrance hallway, a large lounge diner with French doors to the garden, a well-equipped and high-quality kitchen with a door to the utility room and guest WC.

To the first floor there are three generouse bedrooms and a stunning re-fitted wet room, externally this property has a mature well maintained garden mainly laid to lawn with patio seating and side access to the front garden and driveway providing ample off road parking.

8'11" x 5'5" (2.740 x 1.661)

**DETACHED GARAGE** 

LARGE REAR GARDEN

FRONT GARDEN AND DRIVEWAY

Identification checks - C

GROUND FLOOR 1ST FLOOR

Whilst every attempt has been made to ensure the accuracy of the floorplan contained here, measurements of doors, windows, norms and any other terms are approximate and no responsibility is taken for any error, prospective purchaser. The services, systems and applicaces shown have no been tested and no guarantee as to their operations or efficiency can be given by the property of the control of the contro