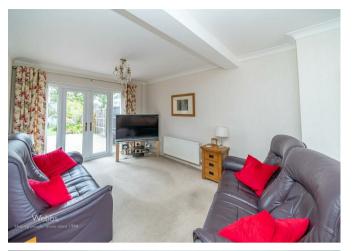

In brief consisting of an entrance hallway, a large lounge diner with French doors to the garden, a well-equipped and high-quality kitchen with a door to the utility room and guest WC.

To the first floor there are three generouse bedrooms and a stunning re-fitted wet room, externally this property has a mature well maintained garden mainly laid to lawn with patio seating and side access to the front garden and driveway providing ample off road parking.

## **Rooms and Dimensions**

**ENTRANCE HALLWAY** 

LARGE LOUNGE DINER

22'10" x 11'1" (6.963 x 3.381)

**KITCHEN** 

11'0" x 8'11" (3.353 x 2.732)

**UTILITY ROOM** 

**GUEST WC** 