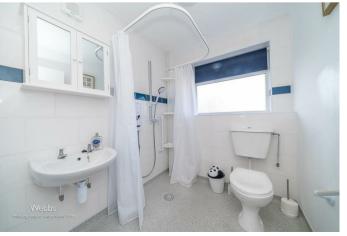

To the first floor there are three bedrooms and a wet room, externally the property has an enclosed rear garden mainly laid to lawn with patio seating area and side gated access to the front driveway and single garage providing ample off-road parking.

11'4" x 10'8" (3.476 x 3.270)

**BEDROOM TWO** 

11'5" x 8'4" (3.504 x 2.553)

**BEDROOM THREE** 

10'9"x 5'9" (3.278x 1.761)

**WET ROOM** 

6'3" x 5'5" (1.917 x 1.654)

SINGLE GARAGE