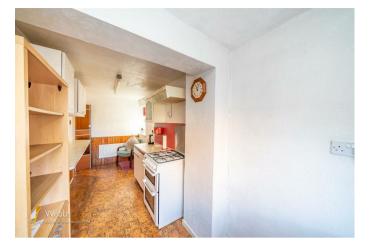

Webbs Estate Agents are pleased to offer for sale a spacious semi-detached home, offering easy access to local schools, excellent transport links, local shops and amenities.

In brief consisting of an entrance porch, large-through lounge diner with an opening into the L-shaped breakfast kitchen.

## **Rooms and Dimensions**

ENTRANCE PORCH

THROUGHT LOUNGE DINER

23'6" xz 9'7" (7.174 xz 2.924)

L SHAPED BREAKFAST KITCHEN

17'7" x 17'6" (5.376 x 5.337)

LANDING

**BEDROOM ONE** 