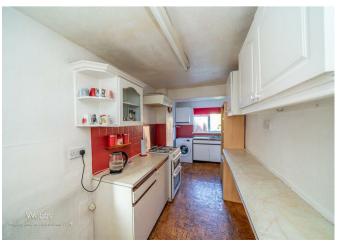

Webbs Estate Agents are pleased to offer for sale a spacious semi-detached home, offering easy access to local schools, excellent transport links, local shops and amenities.

In brief consisting of an entrance porch, large-through lounge diner with an opening into the L-shaped breakfast kitchen.

## **Rooms and Dimensions**

ENTRANCE PORCH

THROUGHT LOUNGE DINER

23'6" xz 9'7" (7.174 xz 2.924)

L SHAPED BREAKFAST KITCHEN

17'7" x 17'6" (5.376 x 5.337)

LANDING

**BEDROOM ONE** 