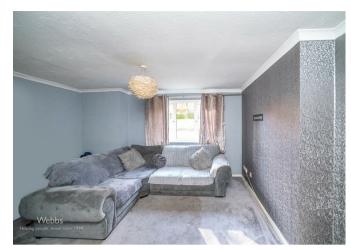

#### ENTRANCE

LOUNGE DINER 15'0" x 12'6" (4.58m x 3.83m )

**KITCHEN** 8'1" x 7'5" (2.48m x 2.27m )

BEDROOM ONE 9'3" x 8'9" (2.82m x 2.67m )

BEDROOM TWO 7'7" x 7'4" (2.33m x 2.24m )

BATHROOM

- TWO BEDROOMS
- IDEAL FOR LOCAL SHOPS AND AMENITIES
- SPACIOUS LOUNGE DINER
- CLOSE TO THE DESIGNER SHOPPING VILLAGE
- CASH BUYERS ONLY