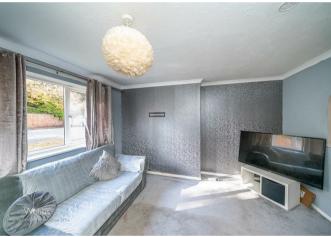

#### ENTRANCE

LOUNGE DINER 15'0" x 12'6" (4.58m x 3.83m )

**KITCHEN** 8'1" x 7'5" (2.48m x 2.27m )

BEDROOM ONE 9'3" x 8'9" (2.82m x 2.67m )

BEDROOM TWO 7'7" x 7'4" (2.33m x 2.24m )

BATHROOM

- TWO BEDROOMS
- IDEAL FOR LOCAL SHOPS AND AMENITIES
- SPACIOUS LOUNGE DINER
- CLOSE TO THE DESIGNER SHOPPING VILLAGE
- CASH BUYERS ONLY