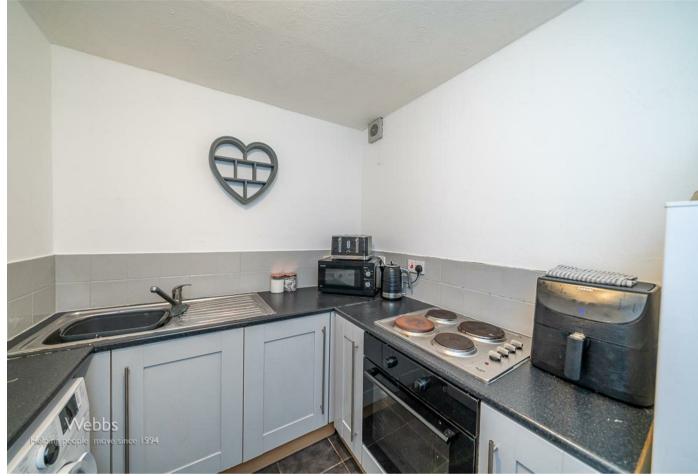

#### ENTRANCE

LOUNGE DINER 15'0" x 12'6" (4.58m x 3.83m )

**KITCHEN** 8'1" x 7'5" (2.48m x 2.27m )

BEDROOM ONE 9'3" x 8'9" (2.82m x 2.67m )

BEDROOM TWO 7'7" x 7'4" (2.33m x 2.24m )

BATHROOM

- TWO BEDROOMS
- IDEAL FOR LOCAL SHOPS AND AMENITIES
- SPACIOUS LOUNGE DINER
- CLOSE TO THE DESIGNER SHOPPING VILLAGE
- CASH BUYERS ONLY