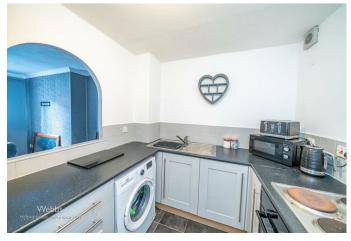

#### ENTRANCE

LOUNGE DINER 15'0" x 12'6" (4.58m x 3.83m )

**KITCHEN** 8'1" x 7'5" (2.48m x 2.27m )

BEDROOM ONE 9'3" x 8'9" (2.82m x 2.67m )

BEDROOM TWO 7'7" x 7'4" (2.33m x 2.24m )

BATHROOM

- TWO BEDROOMS
- IDEAL FOR LOCAL SHOPS AND AMENITIES
- SPACIOUS LOUNGE DINER
- CLOSE TO THE DESIGNER SHOPPING VILLAGE
- CASH BUYERS ONLY