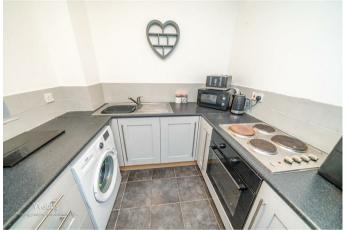

#### ENTRANCE

LOUNGE DINER 15'0" x 12'6" (4.58m x 3.83m )

**KITCHEN** 8'1" x 7'5" (2.48m x 2.27m )

BEDROOM ONE 9'3" x 8'9" (2.82m x 2.67m )

BEDROOM TWO 7'7" x 7'4" (2.33m x 2.24m )

BATHROOM

- TWO BEDROOMS
- IDEAL FOR LOCAL SHOPS AND AMENITIES
- SPACIOUS LOUNGE DINER
- CLOSE TO THE DESIGNER SHOPPING VILLAGE
- CASH BUYERS ONLY