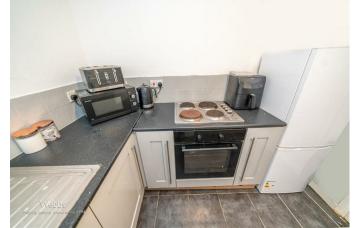

#### ENTRANCE

LOUNGE DINER 15'0" x 12'6" (4.58m x 3.83m )

**KITCHEN** 8'1" x 7'5" (2.48m x 2.27m )

BEDROOM ONE 9'3" x 8'9" (2.82m x 2.67m )

BEDROOM TWO 7'7" x 7'4" (2.33m x 2.24m )

BATHROOM

- TWO BEDROOMS
- IDEAL FOR LOCAL SHOPS AND AMENITIES
- SPACIOUS LOUNGE DINER
- CLOSE TO THE DESIGNER SHOPPING VILLAGE
- CASH BUYERS ONLY