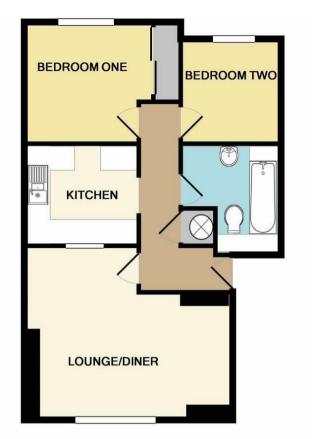

## **Rooms and Dimensions**

#### ENTRANCE

LOUNGE DINER 15'0" x 12'6" (4.58m x 3.83m )

**KITCHEN** 8'1" x 7'5" (2.48m x 2.27m )

BEDROOM ONE 9'3" x 8'9" (2.82m x 2.67m )

BEDROOM TWO 7'7" x 7'4" (2.33m x 2.24m )

BATHROOM

- TWO BEDROOMS
- IDEAL FOR LOCAL SHOPS AND AMENITIES
- SPACIOUS LOUNGE DINER
- CLOSE TO THE DESIGNER SHOPPING VILLAGE
- CASH BUYERS ONLY

### Identification checks - C

Whilst every attempt has been made to ensure the accuracy of the floor plan contained here, measurements of doors, windows, rooms and any other items are approximate and no responsibility is taken for any error, omission, or mis-statement. This plan is for illustrative purposes only and should be used as such by any prospective purchaser. The services, systems and appliances shown have not been tested and no guarantee as to their operability or efficiency can be given Made with Metropix ©2019