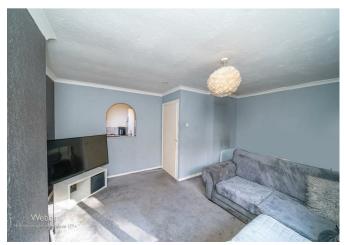

#### ENTRANCE

LOUNGE DINER 15'0" x 12'6" (4.58m x 3.83m )

**KITCHEN** 8'1" x 7'5" (2.48m x 2.27m )

BEDROOM ONE 9'3" x 8'9" (2.82m x 2.67m )

BEDROOM TWO 7'7" x 7'4" (2.33m x 2.24m )

BATHROOM

- TWO BEDROOMS
- IDEAL FOR LOCAL SHOPS AND AMENITIES
- SPACIOUS LOUNGE DINER
- CLOSE TO THE DESIGNER SHOPPING VILLAGE
- CASH BUYERS ONLY