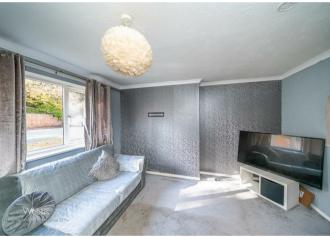

#### ENTRANCE

LOUNGE DINER 15'0" x 12'6" (4.58m x 3.83m )

**KITCHEN** 8'1" x 7'5" (2.48m x 2.27m )

BEDROOM ONE 9'3" x 8'9" (2.82m x 2.67m )

BEDROOM TWO 7'7" x 7'4" (2.33m x 2.24m )

BATHROOM

- TWO BEDROOMS
- IDEAL FOR LOCAL SHOPS AND AMENITIES
- SPACIOUS LOUNGE DINER
- CLOSE TO THE DESIGNER SHOPPING VILLAGE
- CASH BUYERS ONLY