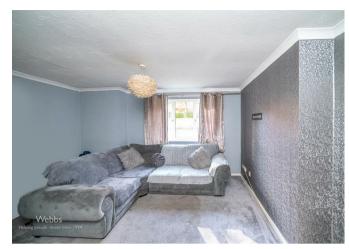

#### ENTRANCE

LOUNGE DINER 15'0" x 12'6" (4.58m x 3.83m )

**KITCHEN** 8'1" x 7'5" (2.48m x 2.27m )

BEDROOM ONE 9'3" x 8'9" (2.82m x 2.67m )

BEDROOM TWO 7'7" x 7'4" (2.33m x 2.24m )

BATHROOM

- TWO BEDROOMS
- IDEAL FOR LOCAL SHOPS AND AMENITIES
- SPACIOUS LOUNGE DINER
- CLOSE TO THE DESIGNER SHOPPING VILLAGE
- CASH BUYERS ONLY