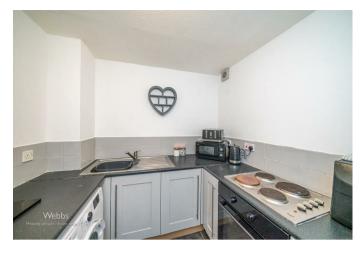

#### ENTRANCE

LOUNGE DINER 15'0" x 12'6" (4.58m x 3.83m )

**KITCHEN** 8'1" x 7'5" (2.48m x 2.27m )

BEDROOM ONE 9'3" x 8'9" (2.82m x 2.67m )

BEDROOM TWO 7'7" x 7'4" (2.33m x 2.24m )

BATHROOM

- TWO BEDROOMS
- IDEAL FOR LOCAL SHOPS AND AMENITIES
- SPACIOUS LOUNGE DINER
- CLOSE TO THE DESIGNER SHOPPING VILLAGE
- CASH BUYERS ONLY