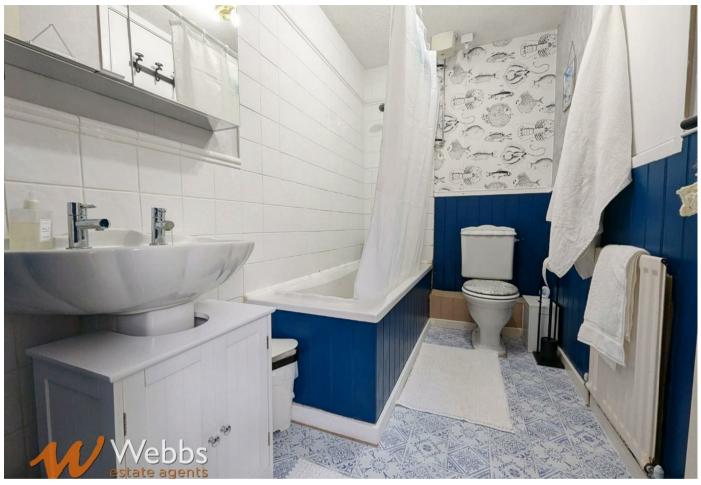

## Landing

Bedroom One 12'1" x 8'9" (3.69 x 2.67)

**Bedroom Two** 8'9" x 8'3" (2.69 x 2.52)

- SEMI DETACHED PROPERTY
- WELL PRESENTED THROUGHOUT
- FAMILY BATHROOM
- VIEWING ADVISED

Bathroom 8'11" x 5'2" (2.73 x 1.60)