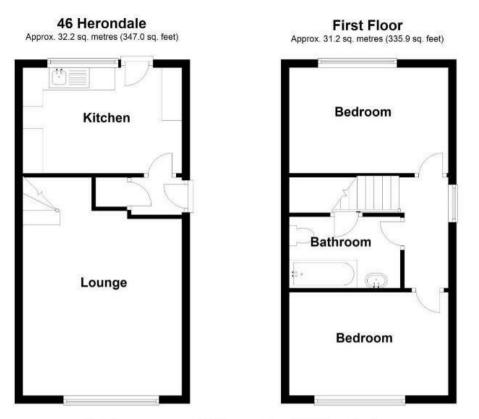

## **Rooms and Dimensions**

Hallway

**Kitchen** 9'2" x 12'0" (2.80 x 3.67)

Lounge 14'2" x 12'0" (4.33 x 3.68)

## Landing

Bedroom One 12'1" x 8'9" (3.69 x 2.67)

**Bedroom Two** 8'9" x 8'3" (2.69 x 2.52)

- SEMI DETACHED PROPERTY
- WELL PRESENTED THROUGHOUT
- FAMILY BATHROOM
- VIEWING ADVISED

Bathroom 8'11" x 5'2" (2.73 x 1.60)

Driveway

**Rear Garden** 

Identification checks - C

Total area: approx. 63.4 sq. metres (682.9 sq. feet)

Webbs Estate Agents - endeavour to maintain accurate depictions of properties in Virtual Tours, Floor Plans and descriptions, however, these are intended only as a guide and purchasers must satisfy themselves by personal inspection.