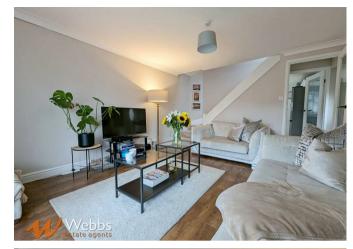

WEBBS ESTATE AGENTS are pleased to offer for a modern style property in the popular location of Hednesford in brief consisting of entrance hall, open plan kitchen diner with doors opening onto the rear garden, spacious lounge with stairs rising to the first floor. To the first floor there are two double bedrooms and bathroom, externally the property has enclosed rear garden with patio seating area, gated access to the side driveway and front garden, offering easy access to Hednesford Town Center and Train station.

## **Rooms and Dimensions**

Hallway

**Kitchen** 9'2" x 12'0" (2.80 x 3.67)

Lounge 14'2" x 12'0" (4.33 x 3.68)