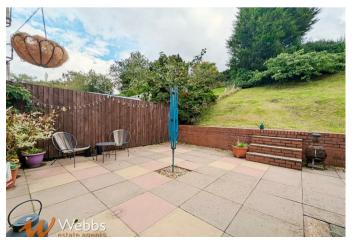

WEBBS ESTATE AGENTS are pleased to offer for a modern style property in the popular location of Hednesford in brief consisting of entrance hall, open plan kitchen diner with doors opening onto the rear garden, spacious lounge with stairs rising to the first floor. To the first floor there are two double bedrooms and bathroom, externally the property has enclosed rear garden with patio seating area, gated access to the side driveway and front garden, offering easy access to Hednesford Town Center and Train station.

Driveway

**Rear Garden** 

Identification checks - C

Total area: approx. 63.4 sq. metres (682.9 sq. feet)

Webbs Estate Agents - endeavour to maintain accurate depictions of properties in Virtual Tours, Floor Plans and descriptions, however, these are intended only as a guide and purchasers must satisfy themselves by personal inspection.