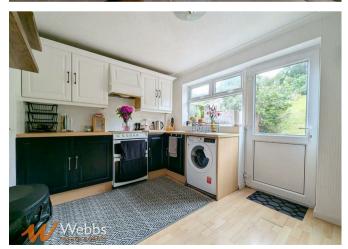

WEBBS ESTATE AGENTS are pleased to offer for a modern style property in the popular location of Hednesford in brief consisting of entrance hall, open plan kitchen diner with doors opening onto the rear garden, spacious lounge with stairs rising to the first floor. To the first floor there are two double bedrooms and bathroom, externally the property has enclosed rear garden with patio seating area, gated access to the side driveway and front garden, offering easy access to Hednesford Town Center and Train station.

## **Rooms and Dimensions**

Hallway

**Kitchen** 9'2" x 12'0" (2.80 x 3.67)

Lounge 14'2" x 12'0" (4.33 x 3.68)