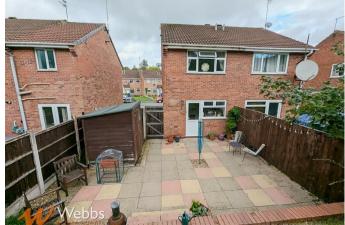

WEBBS ESTATE AGENTS are pleased to offer for a modern style property in the popular location of Hednesford in brief consisting of entrance hall, open plan kitchen diner with doors opening onto the rear garden, spacious lounge with stairs rising to the first floor. To the first floor there are two double bedrooms and bathroom, externally the property has enclosed rear garden with patio seating area, gated access to the side driveway and front garden, offering easy access to Hednesford Town Center and Train station.

Driveway

**Rear Garden** 

Identification checks - C

Total area: approx. 63.4 sq. metres (682.9 sq. feet)

Webbs Estate Agents - endeavour to maintain accurate depictions of properties in Virtual Tours, Floor Plans and descriptions, however, these are intended only as a guide and purchasers must satisfy themselves by personal inspection.