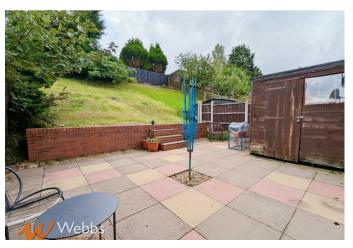

WEBBS ESTATE AGENTS are pleased to offer for a modern style property in the popular location of Hednesford in brief consisting of entrance hall, open plan kitchen diner with doors opening onto the rear garden, spacious lounge with stairs rising to the first floor. To the first floor there are two double bedrooms and bathroom, externally the property has enclosed rear garden with patio seating area, gated access to the side driveway and front garden, offering easy access to Hednesford Town Center and Train station.

Driveway

**Rear Garden** 

Identification checks - C

Total area: approx. 63.4 sq. metres (682.9 sq. feet)

Webbs Estate Agents - endeavour to maintain accurate depictions of properties in Virtual Tours, Floor Plans and descriptions, however, these are intended only as a guide and purchasers must satisfy themselves by personal inspection.