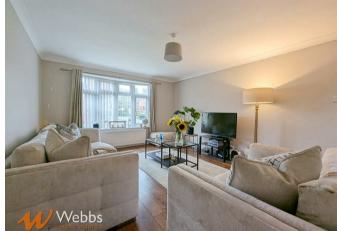

WEBBS ESTATE AGENTS are pleased to offer for a modern style property in the popular location of Hednesford in brief consisting of entrance hall, open plan kitchen diner with doors opening onto the rear garden, spacious lounge with stairs rising to the first floor. To the first floor there are two double bedrooms and bathroom, externally the property has enclosed rear garden with patio seating area, gated access to the side driveway and front garden, offering easy access to Hednesford Town Center and Train station.

## **Rooms and Dimensions**

Hallway

**Kitchen** 9'2" x 12'0" (2.80 x 3.67)

Lounge 14'2" x 12'0" (4.33 x 3.68)