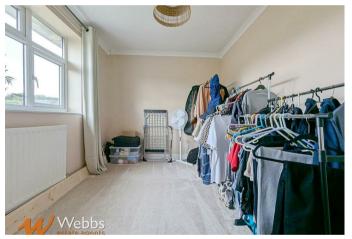

## Landing

Bedroom One 12'1" x 8'9" (3.69 x 2.67)

**Bedroom Two** 8'9" x 8'3" (2.69 x 2.52)

- SEMI DETACHED PROPERTY
- WELL PRESENTED THROUGHOUT
- FAMILY BATHROOM
- VIEWING ADVISED

Bathroom 8'11" x 5'2" (2.73 x 1.60)