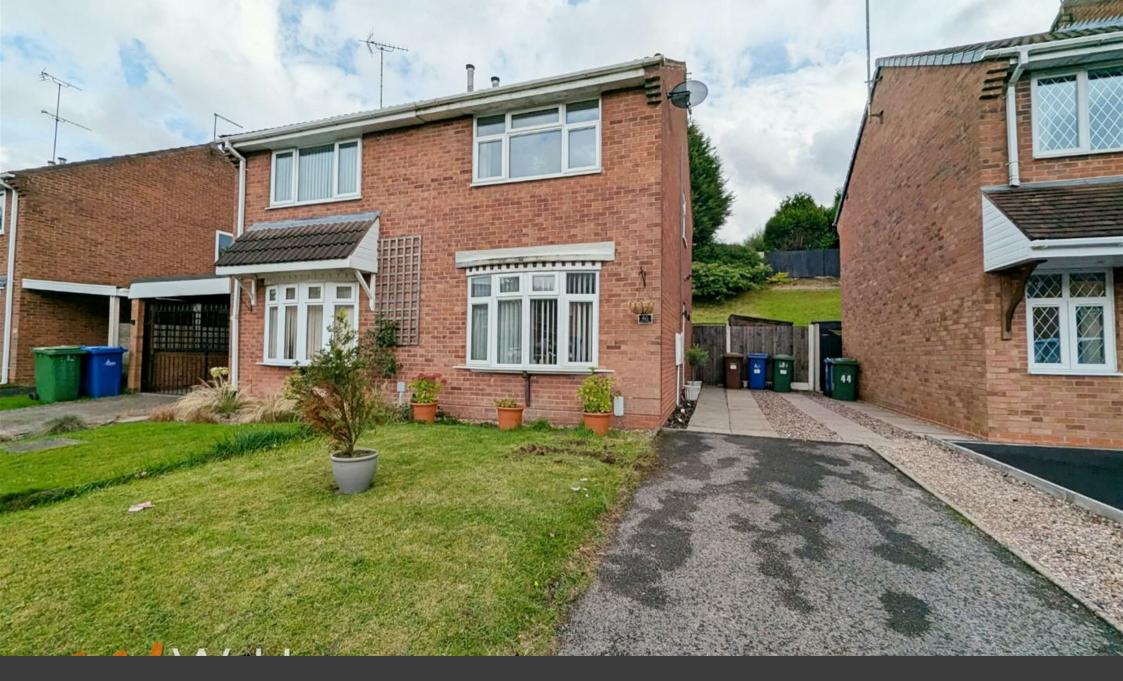

Herondale | Cannock | WS12 1UF Offers In The Region Of £180,000

WEBBS ESTATE AGENTS are pleased to offer for a modern style property in the popular location of Hednesford in brief consisting of entrance hall, open plan kitchen diner with doors opening onto the rear garden, spacious lounge with stairs rising to the first floor. To the first floor there are two double bedrooms and bathroom, externally the property has enclosed rear garden with patio seating area, gated access to the side driveway and front garden, offering easy access to Hednesford Town Center and Train station.

Driveway

**Rear Garden** 

Identification checks - C

Total area: approx. 63.4 sq. metres (682.9 sq. feet)

Webbs Estate Agents - endeavour to maintain accurate depictions of properties in Virtual Tours, Floor Plans and descriptions, however, these are intended only as a guide and purchasers must satisfy themselves by personal inspection.