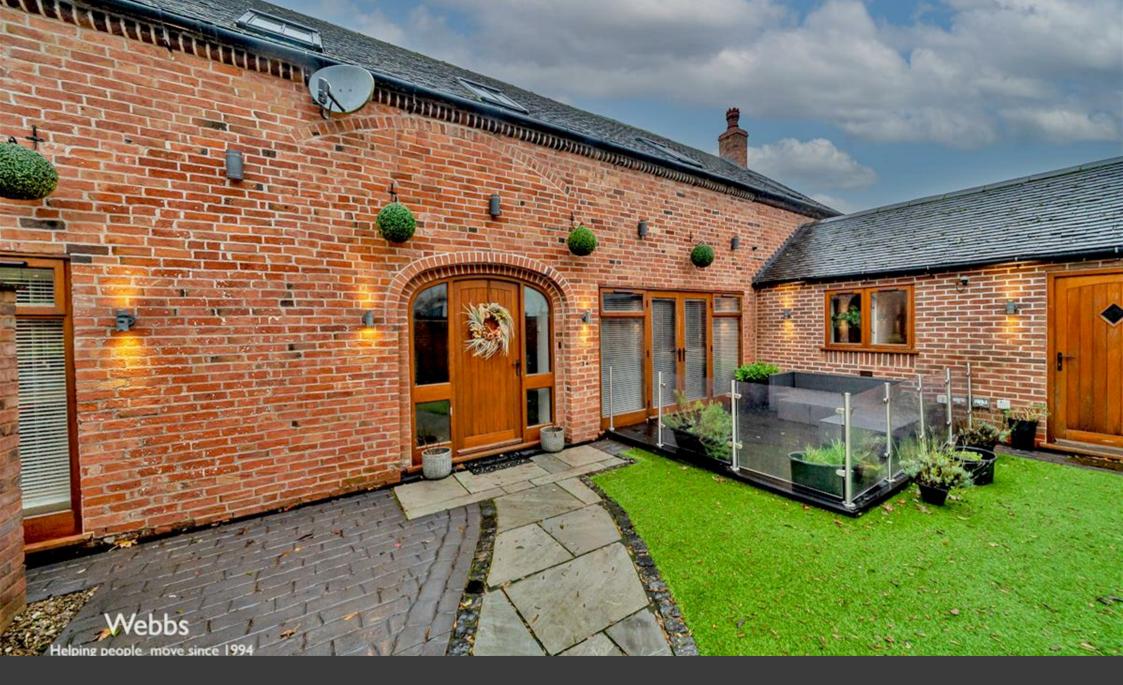

Webbs Estate Agents are honoured to bring to market this rare find, Longford Farm Barn is an immaculately presented three-bedroom barn conversion that seamlessly blends timeless charm with contemporary elegance. Upon entering, you are greeted by a welcoming entrance hall featuring an under-stairs bar, perfect for entertaining. The heart of the home is a stunning kitchen with a central island, designed for both style and functionality. The expansive lounge boasts a feature fireplace, creating a warm and inviting space. A separate study provides a quiet area for work or relaxation, while a utility room and guest WC offer added convenience.

## **Key Features**

- RARE OPPORTUNITY TO OWN THIS STUNNING THREE
  BEDROOM DETACHED BARN CONVERSION
- LARGE LOUNGE WITH FEATURE FIREPLACE
- SEPERATE STUDY
- THREE DOUBLE BEDROOMS, ONE WITH ENSUITE
- PHENOMENAL WALLED COURTYARD GARDEN

- IMMACULATLEY PRESENTED
- IMPRESSIVE KITCHEN WITH CENTRAL ISLAND
- UTILITY ROOM AND GUEST WC
- SEMI-RURAL LOCATION
- DRIVEWAY