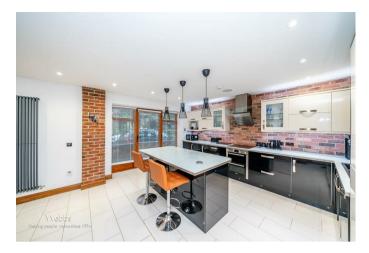

Webbs Estate Agents are honoured to bring to market this rare find, Longford Farm Barn is an immaculately presented three-bedroom barn conversion that seamlessly blends timeless charm with contemporary elegance. Upon entering, you are greeted by a welcoming entrance hall featuring an under-stairs bar, perfect for entertaining. The heart of the home is a stunning kitchen with a central island, designed for both style and functionality. The expansive lounge boasts a feature fireplace, creating a warm and inviting space. A separate study provides a quiet area for work or relaxation, while a utility room and guest WC offer added convenience.

## **Rooms and Dimensions**

**Entrance Hall** 

Kitchen

16'1" x 17'6" (4.925m x 5.345m)

Lounge

15'1" x 24'2" (4.608m x 7.375m)

Study

10'3" x 5'8" (3.130m x 1.734m)