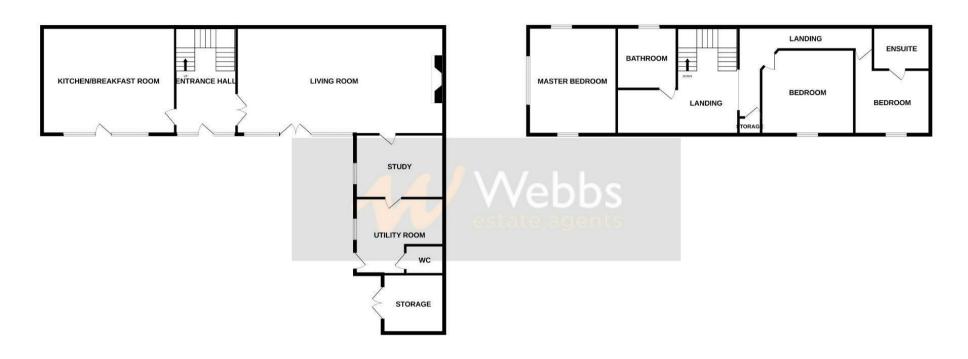

## **Rooms and Dimensions**

**Entrance Hall** 

Kitchen

16'1" x 17'6" (4.925m x 5.345m)

Lounge

15'1" x 24'2" (4.608m x 7.375m)

Study

10'3" x 5'8" (3.130m x 1.734m)

**Utility Room** 

10'3" x 9'2" (3.126m x 2.816m)

**Guest WC** 

First Floor Landing

**Bedroom One** 

15'0" x 11'5" (4.581m x 3.482m)

**Bedroom Two** 

10'10" x 10'6" (3.326m x 3.219m)

**Bedroom Three** 

8'7" x 10'10" (2.622m x 3.309m)

**En Suite** 

**Family Bathroom** 

**Court Yard Garden** 

Store Room

Driveway

Identification checks - C

GROUND FLOOR 1ST FLOOR

Whilst every attempt has been made to ensure the accuracy of the floorplan contained here, measurements of doors, windows, rooms and any other items are approximate and no responsibility is taken for any error, omission or mis-statement. This plan is for illustrative purposes only and should be used as such by any prospective purchaser. The services, systems and appliances shown have not been tested and no guarantee as to their operability or efficiency can be given.