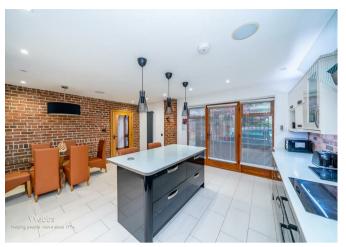

Webbs Estate Agents are honoured to bring to market this rare find, Longford Farm Barn is an immaculately presented three-bedroom barn conversion that seamlessly blends timeless charm with contemporary elegance. Upon entering, you are greeted by a welcoming entrance hall featuring an under-stairs bar, perfect for entertaining. The heart of the home is a stunning kitchen with a central island, designed for both style and functionality. The expansive lounge boasts a feature fireplace, creating a warm and inviting space. A separate study provides a quiet area for work or relaxation, while a utility room and guest WC offer added convenience.

- IMMACULATLEY PRESENTED
- IMPRESSIVE KITCHEN WITH CENTRAL ISLAND
- UTILITY ROOM AND GUEST WC
- SEMI-RURAL LOCATION
- DRIVEWAY

## **Rooms and Dimensions**

**Entrance Hall** 

Kitchen

16'1" x 17'6" (4.925m x 5.345m)

Lounge

15'1" x 24'2" (4.608m x 7.375m)

Study

10'3" x 5'8" (3.130m x 1.734m)