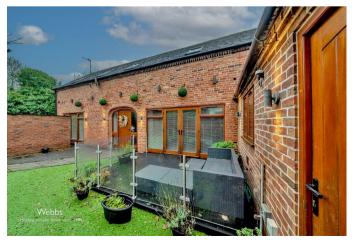

Upstairs, the first floor hosts three spacious double bedrooms. The second bedroom benefits from an en-suite bathroom, while the remaining bedrooms share a beautifully appointed family bathroom.

Outside, the landscaped, walled courtyard garden offers a tranquil space for outdoor living, combining classic charm with modern flair. Longford Farm Barn is a truly exceptional home, perfect for those seeking a blend of rustic beauty and contemporary living.

## **Key Features**

- RARE OPPORTUNITY TO OWN THIS STUNNING THREE
  BEDROOM DETACHED BARN CONVERSION
- LARGE LOUNGE WITH FEATURE FIREPLACE
- SEPERATE STUDY
- THREE DOUBLE BEDROOMS, ONE WITH ENSUITE
- PHENOMENAL WALLED COURTYARD GARDEN

- IMMACULATLEY PRESENTED
- IMPRESSIVE KITCHEN WITH CENTRAL ISLAND
- UTILITY ROOM AND GUEST WC
- SEMI-RURAL LOCATION
- DRIVEWAY