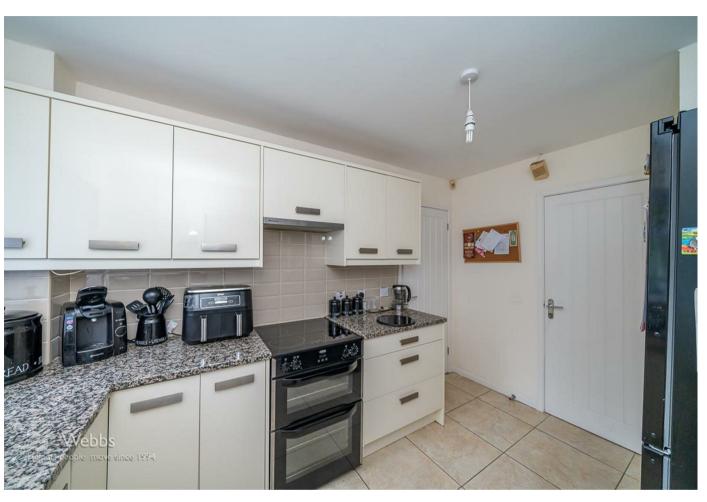

## **Rooms and Dimensions**

**ENTRANCE HALLWAY** 

**GUEST WC** 

**LOUNGE** 

14'6" x 10'5" (4.42m x 3.18m)

**DINING ROOM** 

12'0" x 9'1" (3.66m x 2.79m)

**KITCHEN** 

11'10" x 7'10" (3.61m x 2.41m)

**UTILITY ROOM** 

5'8" x 5'8" (1.75m x 1.75m)

**LANDING** 

BEDROOM ONE

14'9" x 12'4" (4.52m x 3.78m)

**ENSUITE SHOWER ROOM** 

**BEDROOM TWO** 