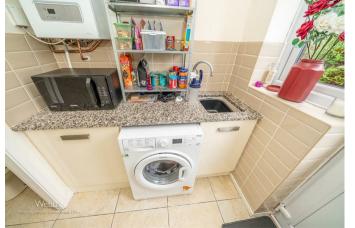

11'10" x 7'10" (3.61m x 2.41m)

**UTILITY ROOM** 

5'8" x 5'8" (1.75m x 1.75m)

**LANDING** 

BEDROOM ONE

14'9" x 12'4" (4.52m x 3.78m)

**ENSUITE SHOWER ROOM** 

**BEDROOM TWO** 