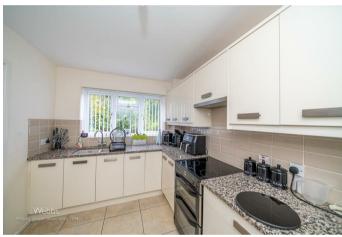

## **Rooms and Dimensions**

**ENTRANCE HALLWAY** 

**GUEST WC** 

**LOUNGE** 

14'6" x 10'5" (4.42m x 3.18m)

**DINING ROOM** 

12'0" x 9'1" (3.66m x 2.79m)

**KITCHEN** 

11'10" x 7'10" (3.61m x 2.41m)

**UTILITY ROOM** 

5'8" x 5'8" (1.75m x 1.75m)

**LANDING** 

BEDROOM ONE

14'9" x 12'4" (4.52m x 3.78m)

**ENSUITE SHOWER ROOM** 

**BEDROOM TWO** 