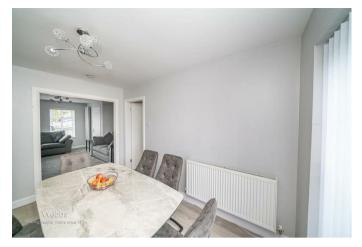

## **Rooms and Dimensions**

**ENTRANCE HALLWAY** 

**GUEST WC** 

**LOUNGE** 

14'6" x 10'5" (4.42m x 3.18m)

**DINING ROOM** 

12'0" x 9'1" (3.66m x 2.79m)

**KITCHEN** 