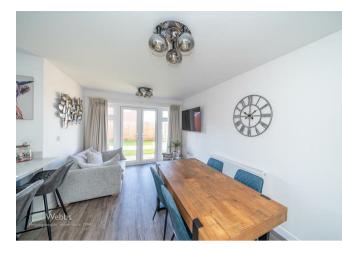

Webbs Estate Agents are pleased to offer for sale A SIMPLY STUNNING detached home, not quite a year old this was the show home for this property hence the many upgrades this property has.

In brief consisting of an entrance hallway, guest WC, spacious lounge with dual aspect windows, the modern kitchen, dining and family room has French doors to the rear garden, breakfast bar, integrated appliances and a door to the separate utility room.

### GUEST WC

MODERN OPEN PLAN KITCHEN, DINING AND FAMILY ROOM 18'5" x 15'3" max (5.61m x 4.65m max)

**UTILITY ROOM** 6'4" x 5'2" (1.95m x 1.6m)