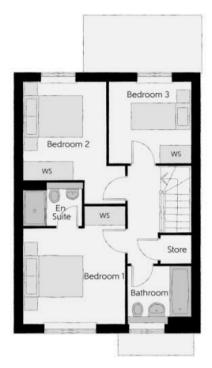

To the first floor there are three generous bedrooms, a modern family bathroom and an en-suite shower room to the main bedroom, externally this property has an enclosed rear garden with gated access to the single garage and driveway providing ample off-road parking.

### LANDING

**BEDROOM ONE** 11'4" z 8'9" (3.47m z 2.67m)

- THREE GENEROUS BEDROOMS
- CLOSE TO CANNOCK CHASE
- STUNNING EX SHOW HOME
- DETACHED GARAGE AND DRIVEWAY
- VIEWING STONGLY ADVISED

**EN-SUITE SHOWER ROOM** 6'5" x 4'9" (1.96m x 1.46m)

BEDROOM TWO 11'4" x 9'10" (3.47m x 3.02m)

**BEDROOM THREE** 8'10" x 8'11" (2.70m x 2.72m)

FAMILY BATHROOM

DETACHED SINGLE GARAGE AND DRIVEWAY ENCLOSED REAR GARDEN Identification checks - C

Webbs Estate Agents - endeavour to maintain accurate depictions of properties in Virtual Tours, Floor Plans and descriptions, however, these are intended only as a guide and purchasers must satisfy themselves by personal inspection.