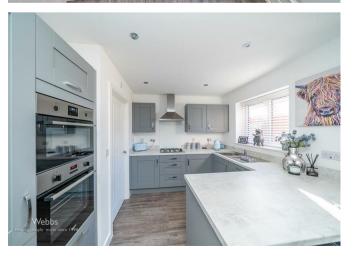

Webbs Estate Agents are pleased to offer for sale A SIMPLY STUNNING detached home, not quite a year old this was the show home for this property hence the many upgrades this property has.

In brief consisting of an entrance hallway, guest WC, spacious lounge with dual aspect windows, the modern kitchen, dining and family room has French doors to the rear garden, breakfast bar, integrated appliances and a door to the separate utility room.

### GUEST WC

MODERN OPEN PLAN KITCHEN, DINING AND FAMILY ROOM 18'5" x 15'3" max (5.61m x 4.65m max)

**UTILITY ROOM** 6'4" x 5'2" (1.95m x 1.6m)