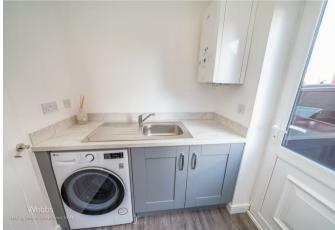

### GUEST WC

MODERN OPEN PLAN KITCHEN, DINING AND FAMILY ROOM 18'5" x 15'3" max (5.61m x 4.65m max)

**UTILITY ROOM** 6'4" x 5'2" (1.95m x 1.6m)