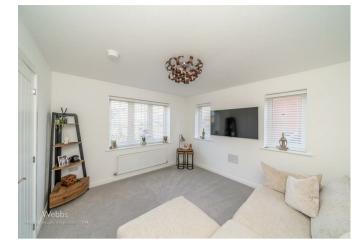

## **Rooms and Dimensions**

**ENTRANCE HALLWAY** 

**SPACIOUS LOUNGE** 11'1" x 12'1" (3.40m x 3.69m)