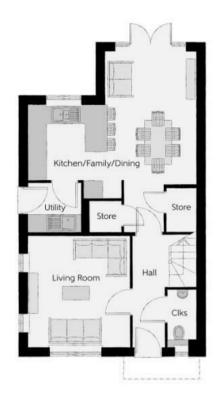

Webbs Estate Agents are pleased to offer for sale A SIMPLY STUNNING detached home, not quite a year old this was the show home for this property hence the many upgrades this property has.

In brief consisting of an entrance hallway, guest WC, spacious lounge with dual aspect windows, the modern kitchen, dining and family room has French doors to the rear garden, breakfast bar, integrated appliances and a door to the separate utility room.

## **Rooms and Dimensions**

**ENTRANCE HALLWAY** 

**SPACIOUS LOUNGE** 11'1" x 12'1" (3.40m x 3.69m)

### GUEST WC

MODERN OPEN PLAN KITCHEN, DINING AND FAMILY ROOM 18'5" x 15'3" max (5.61m x 4.65m max)

**UTILITY ROOM** 6'4" x 5'2" (1.95m x 1.6m)