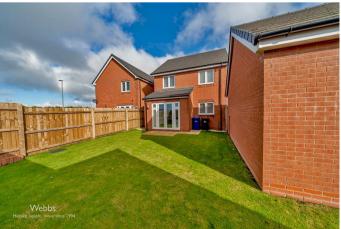

Webbs Estate Agents are pleased to offer for sale A SIMPLY STUNNING detached home, not quite a year old this was the show home for this property hence the many upgrades this property has.

In brief consisting of an entrance hallway, guest WC, spacious lounge with dual aspect windows, the modern kitchen, dining and family room has French doors to the rear garden, breakfast bar, integrated appliances and a door to the separate utility room.

To the first floor there are three generous bedrooms, a modern family bathroom and an en-suite shower room to the main bedroom, externally this property has an enclosed rear garden with gated access to the single garage and driveway providing ample off-road parking.

BEDROOM TWO 11'4" x 9'10" (3.47m x 3.02m)

**BEDROOM THREE** 8'10" x 8'11" (2.70m x 2.72m)

FAMILY BATHROOM

DETACHED SINGLE GARAGE AND DRIVEWAY ENCLOSED REAR GARDEN Identification checks - C

Webbs Estate Agents - endeavour to maintain accurate depictions of properties in Virtual Tours, Floor Plans and descriptions, however, these are intended only as a guide and purchasers must satisfy themselves by personal inspection.