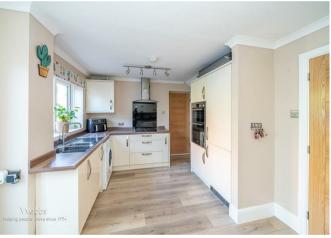

In brief consisting of an entrance, guest WC, spacious lounge with stairs to the first floor, a modern kitchen diner giving access to both the conservatory and the second sitting room currently used as bedroom four.

## **Rooms and Dimensions**

**ENTRANCE** 

**GUEST WC** 

**SPACIOUS LOUNGE** 

14'2" x 11'1" (4.32 x 3.38)

MODERN KITCHEN DINER

15'3" x 9'10" (4.67 x 3.02)

**CONSERVATORY** 