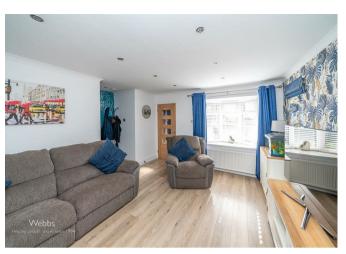

In brief consisting of an entrance, guest WC, spacious lounge with stairs to the first floor, a modern kitchen diner giving access to both the conservatory and the second sitting room currently used as bedroom four.

## **Rooms and Dimensions**

**ENTRANCE** 

**GUEST WC** 

**SPACIOUS LOUNGE** 

14'2" x 11'1" (4.32 x 3.38)

MODERN KITCHEN DINER

15'3" x 9'10" (4.67 x 3.02)

**CONSERVATORY** 