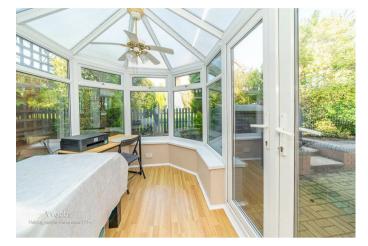

## **Rooms and Dimensions**

**ENTRANCE** 

**GUEST WC** 

**SPACIOUS LOUNGE** 

14'2" x 11'1" (4.32 x 3.38)

MODERN KITCHEN DINER

15'3" x 9'10" (4.67 x 3.02)

**CONSERVATORY** 

8'11" x 7'10" (2.72 x 2.41)

RECEPTION ROOM TWO/BEDROOM FOUR

10'9" x 7'0" (3.288 x 2.141)

LANDING

**BEDROOM ONE** 

12'5" x 8'0" (3.81 x 2.46)

**BEDROOM TWO** 

9'10" x 8'0" (3.02 x 2.46)