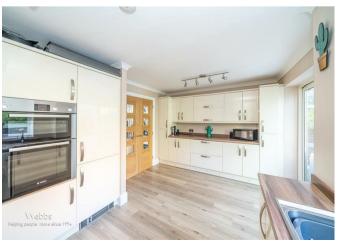

In brief consisting of an entrance, guest WC, spacious lounge with stairs to the first floor, a modern kitchen diner giving access to both the conservatory and the second sitting room currently used as bedroom four.

## **Rooms and Dimensions**

**ENTRANCE** 

**GUEST WC** 

**SPACIOUS LOUNGE** 

14'2" x 11'1" (4.32 x 3.38)

MODERN KITCHEN DINER

15'3" x 9'10" (4.67 x 3.02)

**CONSERVATORY** 