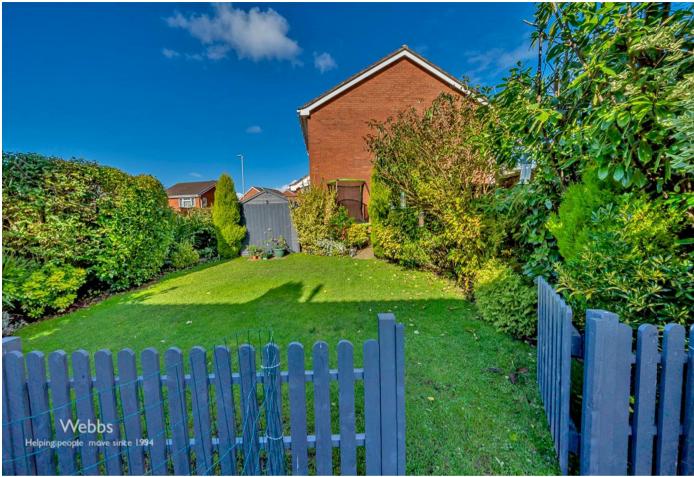

To the first floor there are three bedrooms and family bathroom, externally the property has an enclosed rear garden, off road parking is provided by the driveway, the converted garage has storage space to the front.

**BEDROOM THREE** 

8'9" x 5'10" (2.69 x 1.80)

**FAMILY BATHROOM** 

**ENCLOSED REAR GARDEN** 

DRIVEWAY, FRONT AND SIDE GARDEN

CONVERTED GARAGE STORAGE SPACE TO FRONT

7'10" x 5'5" (2.398 x 1.652)

**DISCLOSURE** 