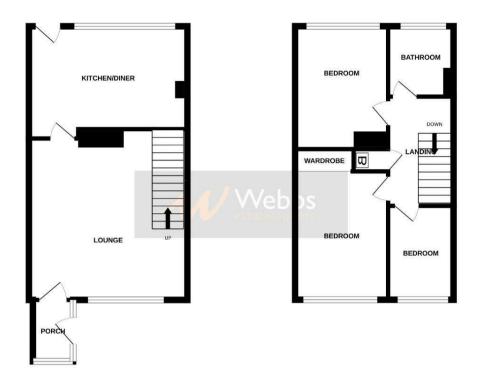

## **Rooms and Dimensions**

**ENTRANCE HALLWAY** 

**SPACIOUS LOUNGE** 

14'7" x 14'3" (4.46m x 4.36m)

**KITCHEN DINER** 

14'3" x 9'10" (4.36m x 3.00m)

**LANDING** 

**BEDROOM ONE** 

14'2" x 8'5" (4.32m x 2.59m)

**BEDROOM TWO** 

10'7" x 8'6" (3.24m x 2.60m)

**BEDROOM THREE** 

8'6" x 5'9" (2.61m x 1.76m)

**FAMILY BATHROOM** 

**REAR GARDEN** 

Identification checks - C

GROUND FLOOR 1ST FLOOR

Whilst every attempt has been made to ensure the accuracy of the floorplan contained here, measurementation of doors, includes, mones and any other terms are approximate and no representable is taken for any error, consists on or me-statement. This plan is for illustrative purposes only and should be used as such by any prospective purchaser. The services, systems and appliances shown have been tested and no guarantee as to their operatibility or efficiency can be given.