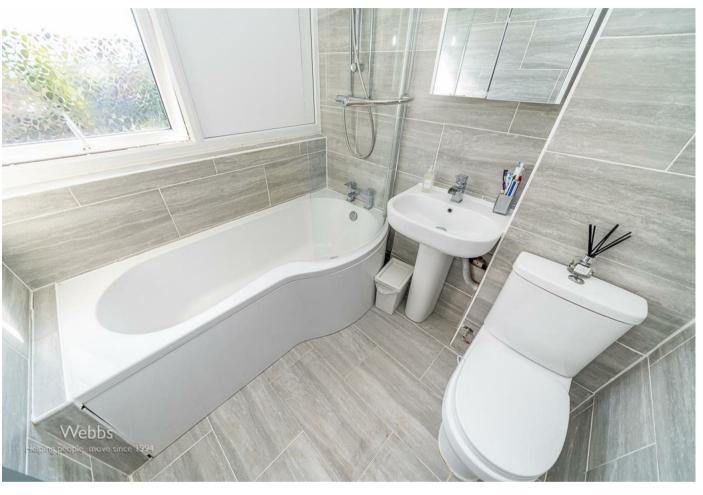

14'2" x 8'5" (4.32m x 2.59m)

**BEDROOM TWO** 

10'7" x 8'6" (3.24m x 2.60m)

**BEDROOM THREE** 

8'6" x 5'9" (2.61m x 1.76m)

**FAMILY BATHROOM** 

**REAR GARDEN** 

Identification checks - C