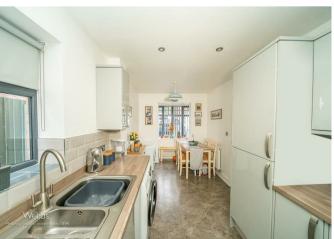

In brief consisting of an entrance hallway, guest WC, and modern well-equipped kitchen diner, the spacious lounge has French doors opening onto the patio seating area of the enclosed rear garden.

To the first floor there are three bedrooms and a family bathroom, externally the property has ample off-road parking via the driveway and a front garden, VIEWING ADVISED as this property sits in a delightful small development of modern homes.

## **Rooms and Dimensions**

**ENTRANCE HALLWAY** 

**GUEST WC** 

**SPACIOUS LOUNGE** 15'2" x 11'9" (4.63 x 3.60)

**MODERN KITCHEN DINER** 18'1" x 7'8" (5.52 x 2.35)

LANDING

**BEDROOM ONE** 15'2" x 9'6" (4.63 x 2.90)