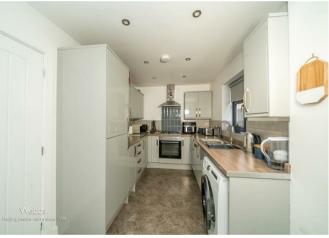

In brief consisting of an entrance hallway, guest WC, and modern well-equipped kitchen diner, the spacious lounge has French doors opening onto the patio seating area of the enclosed rear garden.

To the first floor there are three bedrooms and a family bathroom, externally the property has ample off-road parking via the driveway and a front garden, VIEWING ADVISED as this property sits in a delightful small development of modern homes.

## **Rooms and Dimensions**

**ENTRANCE HALLWAY** 

**GUEST WC** 

**SPACIOUS LOUNGE** 15'2" x 11'9" (4.63 x 3.60)

**MODERN KITCHEN DINER** 18'1" x 7'8" (5.52 x 2.35)

LANDING

**BEDROOM ONE** 15'2" x 9'6" (4.63 x 2.90)