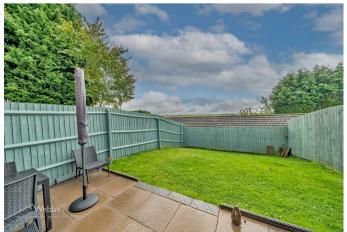

In brief consisting of an entrance hallway, guest WC, and modern well-equipped kitchen diner, the spacious lounge has French doors opening onto the patio seating area of the enclosed rear garden.

To the first floor there are three bedrooms and a family bathroom, externally the property has ample off-road parking via the driveway and a front garden, VIEWING ADVISED as this property sits in a delightful small development of modern homes.

**BEDROOM TWO** 

13'0" x 8'3" (3.97 x 2.52)

**BEDROOM THREE** 

9'0" x 6'6" (2.75 x 1.99)

**FAMILY BATHROOM** 

8'2" x 5'6" (2.51 x 1.70)

**ENCLOSED REAR GARDEN** 

FRONT DRIVEWAY AND GARDEN