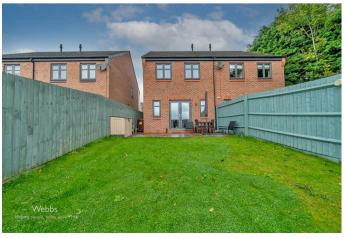

In brief consisting of an entrance hallway, guest WC, and modern well-equipped kitchen diner, the spacious lounge has French doors opening onto the patio seating area of the enclosed rear garden.

To the first floor there are three bedrooms and a family bathroom, externally the property has ample off-road parking via the driveway and a front garden, VIEWING ADVISED as this property sits in a delightful small development of modern homes.

**BEDROOM TWO** 

13'0" x 8'3" (3.97 x 2.52)

**BEDROOM THREE** 

9'0" x 6'6" (2.75 x 1.99)

**FAMILY BATHROOM** 

8'2" x 5'6" (2.51 x 1.70)

**ENCLOSED REAR GARDEN** 

FRONT DRIVEWAY AND GARDEN