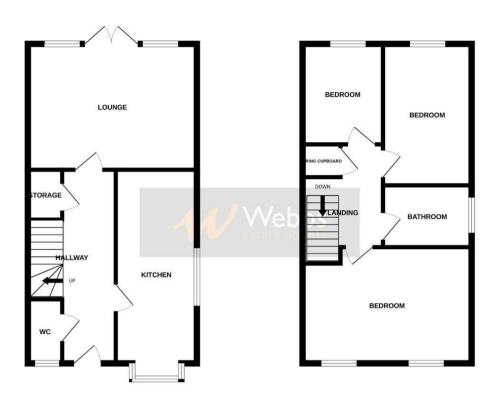

## **Rooms and Dimensions**

**ENTRANCE HALLWAY** 

**GUEST WC** 

**SPACIOUS LOUNGE** 15'2" x 11'9" (4.63 x 3.60)

**MODERN KITCHEN DINER** 18'1" x 7'8" (5.52 x 2.35)

LANDING

**BEDROOM ONE** 15'2" x 9'6" (4.63 x 2.90)

**BEDROOM TWO** 

13'0" x 8'3" (3.97 x 2.52)

**BEDROOM THREE** 

9'0" x 6'6" (2.75 x 1.99)

**FAMILY BATHROOM** 

8'2" x 5'6" (2.51 x 1.70)

**ENCLOSED REAR GARDEN** 

FRONT DRIVEWAY AND GARDEN

Identification checks - C

GROUND FLOOR 1ST FLOOR

Whist every attempt has been made to ensure the accuracy of the floorplan contained here, measurements of doors, indirectly, norms and any other items are appropriate and no responsibility is taken for any error, omission or mis-statement. This plan is for illustrative purposes only and should be used as such by any prospective purchaser. The services, systems and appliances shown have been tested and no guarantee as to their operability or efficiency; can be given.