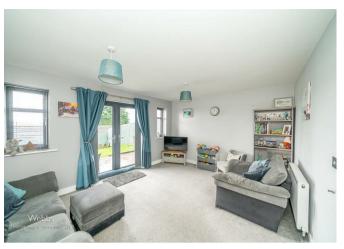

In brief consisting of an entrance hallway, guest WC, and modern well-equipped kitchen diner, the spacious lounge has French doors opening onto the patio seating area of the enclosed rear garden.

To the first floor there are three bedrooms and a family bathroom, externally the property has ample off-road parking via the driveway and a front garden, VIEWING ADVISED as this property sits in a delightful small development of modern homes.

## **Rooms and Dimensions**

**ENTRANCE HALLWAY** 

**GUEST WC** 

**SPACIOUS LOUNGE** 15'2" x 11'9" (4.63 x 3.60)

**MODERN KITCHEN DINER** 18'1" x 7'8" (5.52 x 2.35)

LANDING

**BEDROOM ONE** 15'2" x 9'6" (4.63 x 2.90)