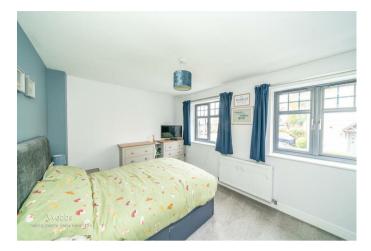

## **Rooms and Dimensions**

**ENTRANCE HALLWAY** 

**GUEST WC** 

**SPACIOUS LOUNGE** 15'2" x 11'9" (4.63 x 3.60)

**MODERN KITCHEN DINER** 18'1" x 7'8" (5.52 x 2.35)

LANDING

**BEDROOM ONE** 15'2" x 9'6" (4.63 x 2.90)