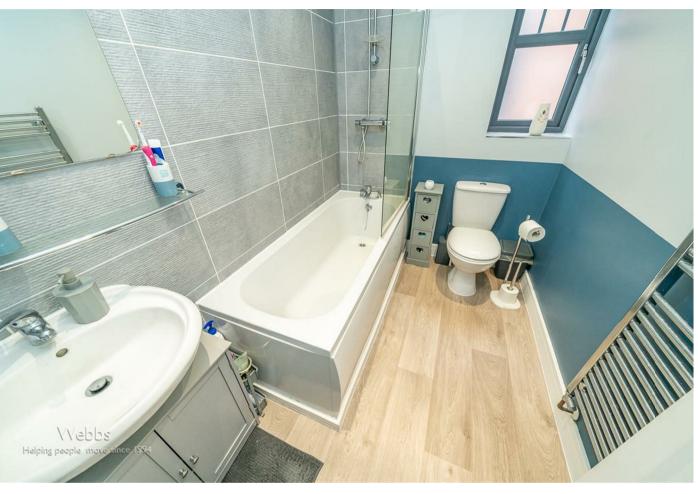

**BEDROOM TWO** 

13'0" x 8'3" (3.97 x 2.52)

**BEDROOM THREE** 

9'0" x 6'6" (2.75 x 1.99)

**FAMILY BATHROOM** 

8'2" x 5'6" (2.51 x 1.70)

**ENCLOSED REAR GARDEN** 

FRONT DRIVEWAY AND GARDEN