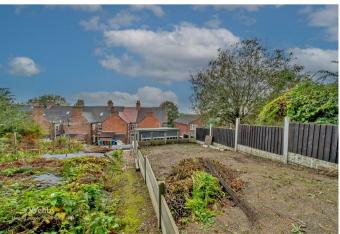

To the first floor there are two generous double bedrooms and a modern four-piece family bathroom, externally the property has a large garden with a garden room, ample off-road parking is at the rear of the property and VIEWING IS STRONGLY ADVISED.

LANDING

**BEDROOM ONE** 

12'3" x 11'10" (3.744 x 3.617)

**BEDROOM TWO** 

11'6" x 9'0" (3.530 x 2.768)

**FOUR PIECE FAMILY BATHROOM** 

7'8" x 7'3" (2.339 x 2.235)

REAR GARDEN AND PARKING AT THE REAR