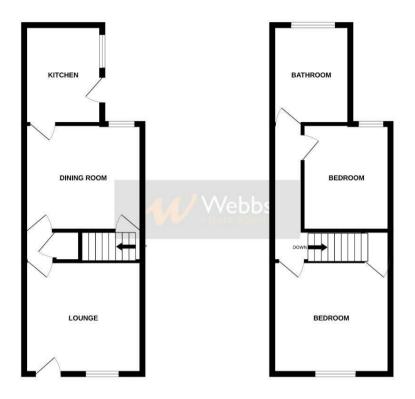

## **Rooms and Dimensions**

FRONT RECEPTION ROOM

12'2" x 11'6" (3.718 x 3.507)

**INNER HALL** 

**REAR RECEPTION ROOM** 

12'2" x 11'6" (3.716 x 3.510)

**KITCHEN** 

8'4" x 7'5" (2.558 x 2.283)

LANDING

**BEDROOM ONE** 

12'3" x 11'10" (3.744 x 3.617)

**BEDROOM TWO** 

11'6" x 9'0" (3.530 x 2.768)

**FOUR PIECE FAMILY BATHROOM** 

7'8" x 7'3" (2.339 x 2.235)

REAR GARDEN AND PARKING AT THE REAR

GROUND FLOOR 1ST FLOOR

Whilst every attempt has been made to ensure the accuracy of the floorplan contained here, measurements of dears, versibace, rooms and any other items are approximate and no responsible to later bit may ensure measurements are statement. The plans is on illustrative purposes only and should be used as such by any prospective purchaser. The services, systems and applications shown have not been tested and no guarantee as the reflective purpose. The services is the operation of entirely can be quite.