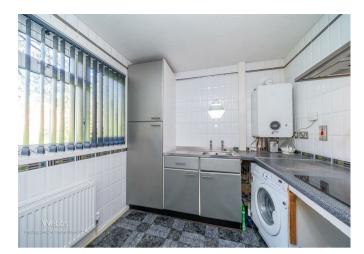

In brief this property comprises of: shared entrance, hall, refitted shower room, lounge diner, fitted kitchen the double bedroom.

Externally there are gardens surrounding the block, storage shed, and communal parking.

### Hallway

**Living Dining Room** 

10'4" x 15'8" (3.16m x 4.78m)

Kitchen

9'4" x 7'8" (2.85m x 2.36m)

**Refitted Shower Room** 

**Bedroom One** 

8'8" x 12'4" (2.66m x 3.78m)