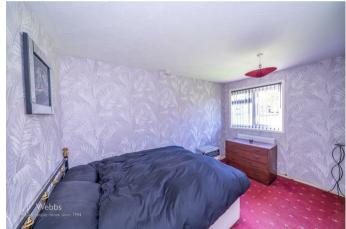

### Hallway

**Living Dining Room** 

10'4" x 15'8" (3.16m x 4.78m)

Kitchen

9'4" x 7'8" (2.85m x 2.36m)

**Refitted Shower Room** 

**Bedroom One** 

8'8" x 12'4" (2.66m x 3.78m)