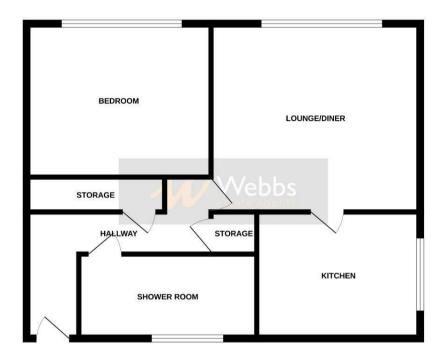

# Rooms and Dimensions

#### **Communal Entrance**

### Hallway

**Living Dining Room** 

10'4" x 15'8" (3.16m x 4.78m)

Kitchen

9'4" x 7'8" (2.85m x 2.36m)

**Refitted Shower Room** 

**Bedroom One** 

8'8" x 12'4" (2.66m x 3.78m)

#### **GROUND FLOOR**

Whilst every strengt has been made to ensure the accuracy of the floorpian contained here, measurements of doors, window, cross and any other lems are appointment and not expossibility in staken for any error, omission or mis-statement. This plan is far illustrative purpose only and should be used as such by any prospective purchaser. The services, systems and applicances shown have not been instead and no guarantee as to their operatuality or efficiency can be given.