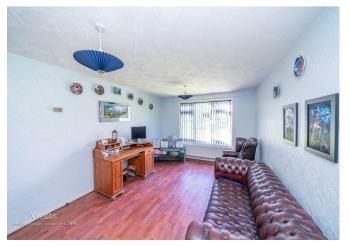

In brief this property comprises of: shared entrance, hall, refitted shower room, lounge diner, fitted kitchen the double bedroom.

Externally there are gardens surrounding the block, storage shed, and communal parking.

### Hallway

**Living Dining Room** 

10'4" x 15'8" (3.16m x 4.78m)

Kitchen

9'4" x 7'8" (2.85m x 2.36m)

**Refitted Shower Room** 

**Bedroom One** 

8'8" x 12'4" (2.66m x 3.78m)