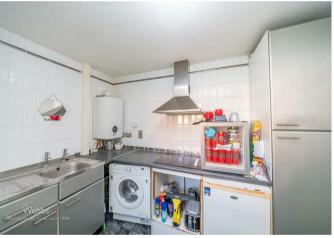

In brief this property comprises of: shared entrance, hall, refitted shower room, lounge diner, fitted kitchen the double bedroom.

Externally there are gardens surrounding the block, storage shed, and communal parking.

### Hallway

**Living Dining Room** 

10'4" x 15'8" (3.16m x 4.78m)

Kitchen

9'4" x 7'8" (2.85m x 2.36m)

**Refitted Shower Room** 

**Bedroom One** 

8'8" x 12'4" (2.66m x 3.78m)