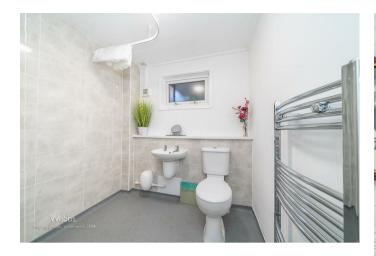

### Hallway

**Living Dining Room** 

10'4" x 15'8" (3.16m x 4.78m)

Kitchen

9'4" x 7'8" (2.85m x 2.36m)

**Refitted Shower Room** 

**Bedroom One** 

8'8" x 12'4" (2.66m x 3.78m)