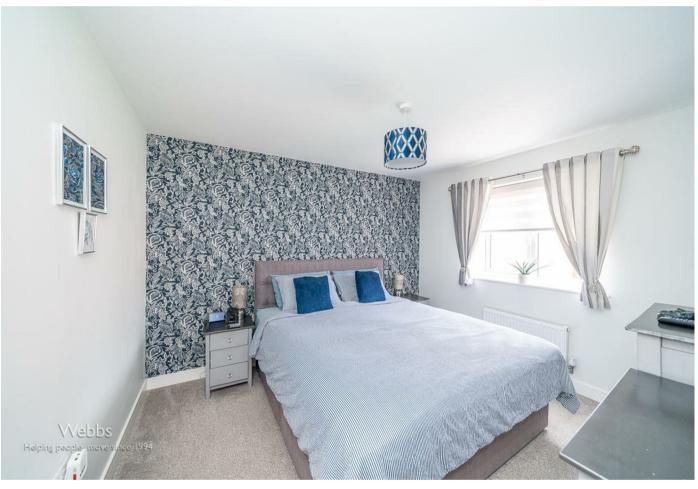

## **Entrance Hallway**

Lounge 10'2 x 18'7 (3.10m x 5.66m)

**Kitchen/diner** 7'9 x 15'7 (2.36m x 4.75m)

**Guest WC** 3'6 x 6'6 (1.07m x 1.98m)

**Bedroom One** 9'9 x 11'8 (2.97m x 3.56m)

- THREE BEDOOMS
- GUEST WC
- DRIVEWAY