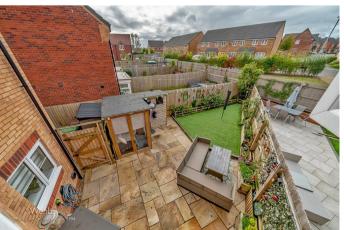

## Summary

\*\* THREE BEDROOMS \*\* LOUNGE \*\* CLOSE TO TOWN CENTRES \*\* EXCELLENT SCHOOL CATCHMENTS \*\* KITCHEN/DINER \*\* WELL PRESENTED \*\* DRIVEWAY \*\* GUEST WC \*\* POPULAR LOCATION \*\*

One of the highlights of this property is the well-presented, low maintenance garden, providing a tranquil outdoor space for enjoying a morning coffee or hosting summer barbecues. The driveway offers convenient off-road parking, ensuring you never have to worry about finding a space for your car.

**Bedroom Two** 13'1 x 10'2 (3.99m x 3.10m)

**Bedroom Three** 9'8 x 6'9 (2.95m x 2.06m)

Bathroom 5'6 x 8'5 (1.68m x 2.57m)

Driveway

Rear Garden

Identification checks - C

Webbs Estate Agents - endeavour to maintain accurate depictions of properties in Virtual Tours, Floor Plans and descriptions, however, these are intended only as a guide and purchasers must satisfy themselves by personal inspection.