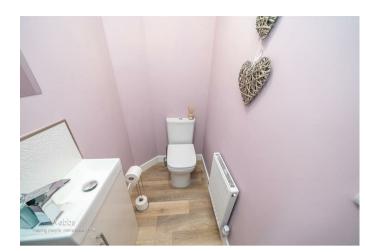

## **Entrance Hallway**

Lounge 10'2 x 18'7 (3.10m x 5.66m)

**Kitchen/diner** 7'9 x 15'7 (2.36m x 4.75m)

**Guest WC** 3'6 x 6'6 (1.07m x 1.98m)

**Bedroom One** 9'9 x 11'8 (2.97m x 3.56m)

- THREE BEDOOMS
- GUEST WC
- DRIVEWAY