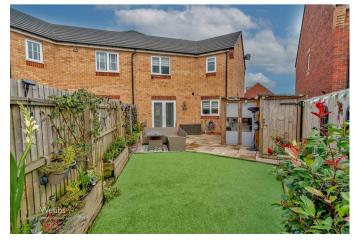

## Summary

\*\* THREE BEDROOMS \*\* LOUNGE \*\* CLOSE TO TOWN CENTRES \*\* EXCELLENT SCHOOL CATCHMENTS \*\* KITCHEN/DINER \*\* WELL PRESENTED \*\* DRIVEWAY \*\* GUEST WC \*\* POPULAR LOCATION \*\*

One of the highlights of this property is the well-presented, low maintenance garden, providing a tranquil outdoor space for enjoying a morning coffee or hosting summer barbecues. The driveway offers convenient off-road parking, ensuring you never have to worry about finding a space for your car.

**Bedroom Two** 13'1 x 10'2 (3.99m x 3.10m)

**Bedroom Three** 9'8 x 6'9 (2.95m x 2.06m)

Bathroom 5'6 x 8'5 (1.68m x 2.57m)

Driveway

Rear Garden

Identification checks - C

Webbs Estate Agents - endeavour to maintain accurate depictions of properties in Virtual Tours, Floor Plans and descriptions, however, these are intended only as a guide and purchasers must satisfy themselves by personal inspection.