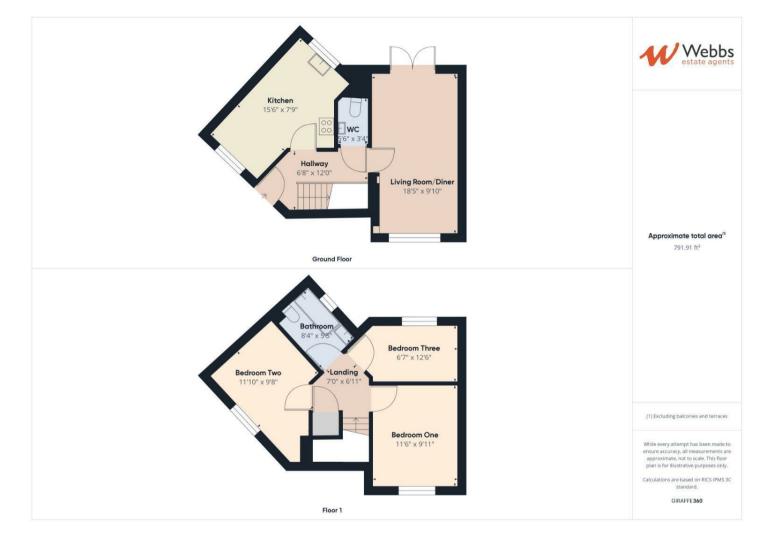

In Brief the ground floor offers, lounge, kitchen/diner and guest WC. To the first floor there are three bedrooms and a family bathroom. Externally there is a low maintenance garden and driveway.

Located in a desirable area, this home offers a perfect blend of comfort and convenience. Whether you're looking to settle down or seeking an investment opportunity, this property has the potential to be the perfect place to call home. Don't miss out on the chance to make this house your own! Call today 01543 468846!

## **Rooms and Dimensions**

## **Entrance Hallway**

Lounge 10'2 x 18'7 (3.10m x 5.66m)

**Kitchen/diner** 7'9 x 15'7 (2.36m x 4.75m)

**Guest WC** 3'6 x 6'6 (1.07m x 1.98m)

**Bedroom One** 9'9 x 11'8 (2.97m x 3.56m)

- THREE BEDOOMS
- GUEST WC
- DRIVEWAY

**Bedroom Two** 13'1 x 10'2 (3.99m x 3.10m)

**Bedroom Three** 9'8 x 6'9 (2.95m x 2.06m)

Bathroom 5'6 x 8'5 (1.68m x 2.57m)

Driveway

Rear Garden

Identification checks - C

Webbs Estate Agents - endeavour to maintain accurate depictions of properties in Virtual Tours, Floor Plans and descriptions, however, these are intended only as a guide and purchasers must satisfy themselves by personal inspection.