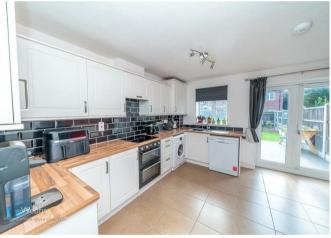

## **Rooms and Dimensions**

THROUGH HALLWAY

**GUEST WC** 

DINING ROOM

8'7" x 9'10" (2.62m x 3m)

KITCHEN DINER

12'5" x 12'7" (3.8m x 3.86m)

FIRST FLOOR LANDING