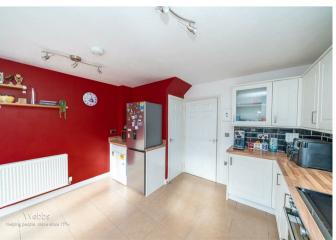

## **Rooms and Dimensions**

THROUGH HALLWAY

**GUEST WC** 

DINING ROOM

8'7" x 9'10" (2.62m x 3m)

KITCHEN DINER

12'5" x 12'7" (3.8m x 3.86m)

FIRST FLOOR LANDING