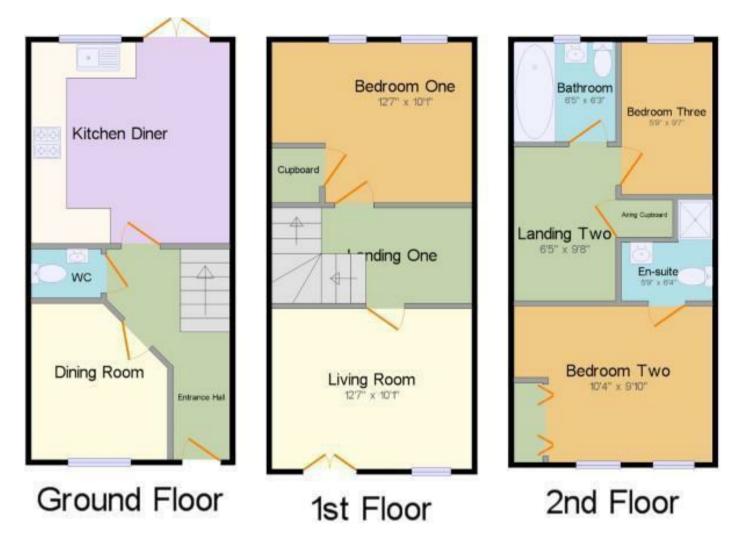

Webbs Estate Agents are pleased to offer for sale a well-presented and improved family home within excellent school catchments, local shops, amenities and transport links, in brief consisting of: through hallway, guest WC, dining room and kitchen diner to the ground floor. On the first floor, there is a spacious lounge and double bedroom with stairs leading to the second floor. The second-floor landing leads to two further bedrooms and a family bathroom with an ensuite shower room to the master. Externally the property has a fully enclosed rear garden and driveway. Early viewing is advised to appreciate the size of accommodation on offer.

## **Rooms and Dimensions**

THROUGH HALLWAY

**GUEST WC** 

DINING ROOM

8'7" x 9'10" (2.62m x 3m)

KITCHEN DINER

12'5" x 12'7" (3.8m x 3.86m)

FIRST FLOOR LANDING

**SPACIOUS LOUNGE** 

12'7" x 10'0" (3.84m x 3.07m)

**BEDROOM** 

12'7" x 10'0" (3.84m x 3.07m)

SECOND FLOOR LANDING

**BEDROOM** 

10'4" x 9'10" (3.15m x 3m)

**ENSUITE SHOWER ROOM** 

**BEDROOM** 

5'8" x 9'6" (1.75m x 2.92m)

**FAMILY BATHROOM** 

6'5" x 6'2" (1.96m x 1.9m)

**PRIVATE DRIVEWAY** 

LANDSCAPED GARDENS

Identification checks - C

Webbs Estate Agents - endeavour to maintain accurate depictions of properties in Virtual Tours, Floor Plans and descriptions, however, these are intended only as a guide and purchasers must satisfy themselves by personal inspection.